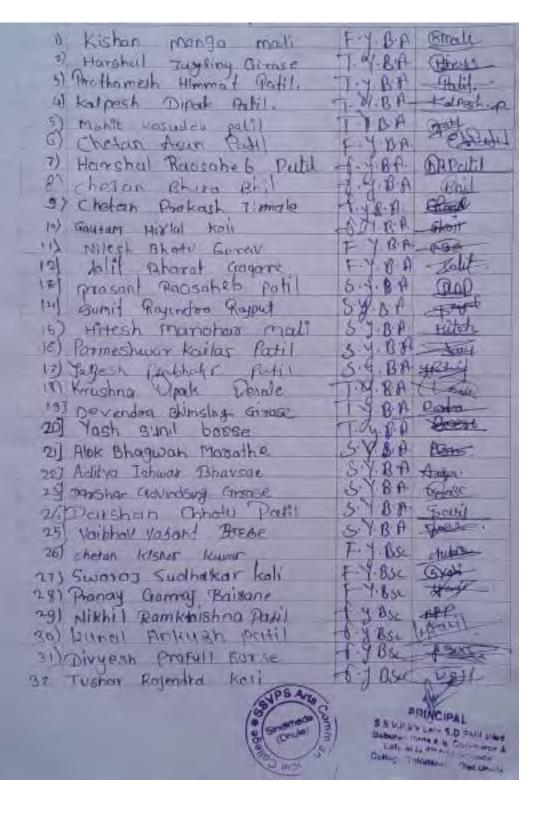

# Organized By: Sport Department Importance of Yoga for College Students and Teachers Date: 21/06/2022

### Shri Shivaji Vidya Prasarak Sanstha's Late S. D. Patil Alias Baburao Dada Arts, Commerce and Late Bhausaheb M. D.Sisode Science College, Shindkheda, Dist. Dhule.

Activity Name Imposterior of topa

21106 2020