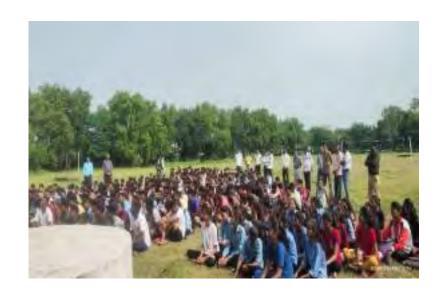

ग व क्रिम्मत माळी- प्रथम, मन्त्रार विद्यार्थी विकास विभाग यांच्या रिजवान खाटीक- द्वितीय, शुभम चलीने भारतीय स्थातंत्र्याचा अभूत पिलांबर माळी- तृतीय, तर मझीत्सव - मेवर ध्यानचंद जयंती मुलीमधून पुनम खंडू माध्ये प्रथम, तसेच राष्ट्रीय क्रीता दिनानिमत्त पाच राजन ज्ञानेश्वर गवळे- द्वितीय, विकोमीटर पुरुष मेरिबॉन म्पर्पेचे वैदाली मोतीलाल पाटील तुतीय आयोजन केली हीते.

स्पर्धेल दिखा होडा दाखिका, आवहन केले.

क्रमांकाचर मान पटकावला, न्यांना अभ्यक्ष्मकामी प्रमुरल कुमार परितेषिक देवन गौरीवरणात आले मिसोदे, स्थालिक कार्यकारियोंचे प्राचार्य डॉ. तुपार मन्द्रार पटील उपाध्यक्ष अशोक पाटील, प्राचार्य ध्यानचंद यांच्या श्मृतीन उनाला सुरेश देसले, डॉ. नुपार पाटील, दिला व ध्यानचंद वांच्यप्रयाणे उपप्राचार्य डॉ. एस. वरी. घेरसे, खेळाडूवृतीने खेळण्याचे च उपप्राचार्य एस. टी. राजव यांनी देशासाठी प्राचाणिक प्रयत्न करण्याचे



#### Shri Shivaji Vidya Prasarak Sanstha's Late S. D. Patil Alias Baburao Dada Arts, Commerce and Late Bhausaheb M. D. Sisode Science College, Shindkheda, Dist, Dhule.

Activity Name- Run For Unity (Maratton)

19/48/2007

#### Attendance Report

| Sr. No.                                 | Name of Day                                        |                             |                     |
|-----------------------------------------|----------------------------------------------------|-----------------------------|---------------------|
| 100000000000000000000000000000000000000 |                                                    | Class                       | Signature           |
| 01                                      | Bandosh not by mane                                | F-1. B3C