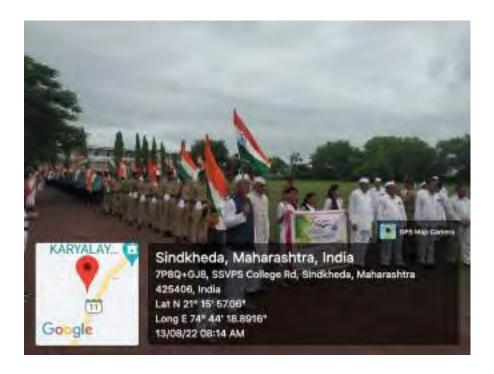

| Sr. | Activity                | Details                                   |
|-----|-------------------------|-------------------------------------------|
| No. |                         |                                           |
| 1   | Title of Activity       | Azadi ka Amrut Mahotsav Rally for         |
|     |                         | National Integration                      |
|     |                         |                                           |
| 2   | Date of Activity        | 13/08/2022                                |
| 3   | Coordinator             | Dr. R. T. Jadhav                          |
| 4   | Name of Resource Person | Bapusaheb Mr. Prafullakumarji Sisode      |
| 5   | Report                  | On the occasion of Azadi ka Amrut         |
|     |                         | Mahotsav an integration rally was         |
|     |                         | organized in Shindkheda as per the        |
|     |                         | guidelines of the Central and State       |
|     |                         | Government. In the rally, slogans and     |
|     |                         | songs based on patriotism presented by    |
|     |                         | the students. NCC Volunteers plays vital  |
|     |                         | role and maintained discipline in the     |
|     |                         | rally. The Hon'ble Chairman Bapusaheb     |
|     |                         | Mr. Prafullakumarji Sisode given flag to  |
|     |                         | the rally. The Principal, Vice Principal, |
|     |                         | NCC Coordinator, NSS Program Officer,     |
|     |                         | Teaching, Non-Teaching Staff, NSS         |
|     |                         | Volunteers and Students have taken        |
|     |                         | efforts to the success of rally.          |
| 6   | No. of Participants     | 65 students and 24 teachers               |
| 7   | List of Participants    | Attached                                  |
| 8   | News                    |                                           |
|     |                         |                                           |

## Shri Shivaji Vidya Prasarak Sanstha's Late S. D. Patil Alias Baburao Dada Arts, Commerce and Late Bhausaheb M. D.Sisode Science College, Shindkheda, Dist, Dhule.

Activity Name Aradi Ka Arrand mahatsan