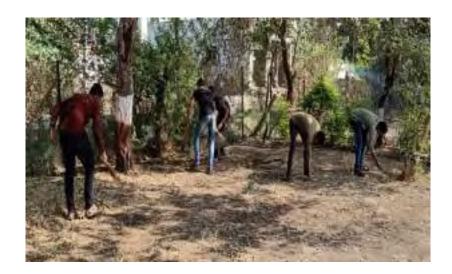

|
| 8          | News                    |                                                                                                                                                                                                                                                                                                                                                                                                                                                                                                            |



#### Shri Shivaji Vidya Prasarak Sanstha's Late S. D. Patil Alias Baburao Dada Arts, Commerce and Late Bhausaheb M. D.Sisode Science College, Shindkheda, Dist. Dhule.

Activity Name- one say clear lines comp 10/07/2019

#### Attendance Report

| Sr. No. | Name of Participant