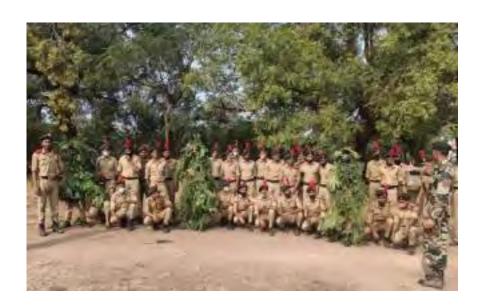

| Sr. | Activity                | Details                                   |
|-----|-------------------------|-------------------------------------------|
| No. |                         |                                           |
| 1   | Title of Activity       | Azadi ka Amrut Mahotsav Rally for         |
|     |                         | National Integration                      |
|     |                         |                                           |
| 2   | Date of Activity        | 13/08/2022                                |
| 3   | Coordinator             | Dr. R. T. Jadhav                          |
| 4   | Name of Resource Person | Bapusaheb Mr. Prafullakumarji Sisode      |
| 5   | Report                  | On the occasion of Azadi ka Amrut         |
|     |                         | Mahotsav an integration rally was         |
|     |                         | organized in Shindkheda as per the        |
|     |                         | guidelines of the Central and State       |
|     |                         | Government. In the rally, slogans and     |
|     |                         | songs based on patriotism presented by    |
|     |                         | the students. NCC Volunteers plays vital  |
|     |                         | role and maintained discipline in the     |
|     |                         | rally. The Hon'ble Chairman Bapusaheb     |
|     |                         | Mr. Prafullakumarji Sisode given flag to  |
|     |                         | the rally. The Principal, Vice Principal, |
|     |                         | NCC Coordinator, NSS Program Officer,     |
|     |                         | Teaching, Non-Teaching Staff, NSS         |
|     |                         | Volunteers and Students have taken        |
|     |                         | efforts to the success of rally.          |
| 6   | No. of Participants     | 65 students and 24 teachers               |
| 7   | List of Participants    | Attached                                  |
| 8   | News                    |                                           |
|     |                         |                                           |

## Shri Shivaji Vidya Prasarak Sanstha's Late S. D. Patil Alias Baburao Dada Arts, Commerce and Late Bhausaheb M. D.Sisode Science College, Shindkheda, Dist, Dhule.

Activity Name Aradi Ka Arrand mahatsan