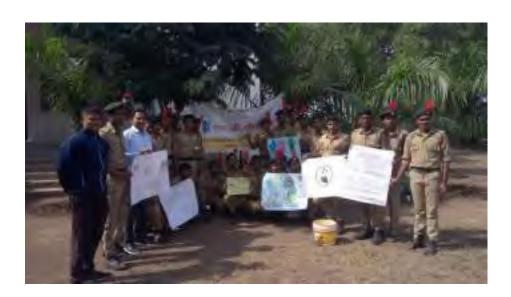

am was inaugurated by     |  |  |
|     |                         | Hon'ble Vice Chairman Bausaheb Mr.         |  |  |
|     |                         | Ashokji Patil. The NCC officer Dr. R. T.   |  |  |
|     |                         | Jadhav guides the students. Hygiene is     |  |  |
|     |                         | most important. The Principal,             |  |  |
|     |                         | Professors, non-teaching staff and college |  |  |
|     |                         | students have participated in activity.    |  |  |
| 6   | No. of Participants     | 25 students and 3 teachers                 |  |  |
| 7   | List of Participants    | Attached                                   |  |  |
| 8   | News                    |                                            |  |  |



#### Shri Shivaji Vidya Prasarak Sanstha's Late S. D. Patil Alias Baburao Dada Arts, Commerce and Late Bhausaheb M. D. Sisode Science College, Shindkheda, Dist. Dbule.

Activity Name-Hand Washing Det

08/12/1002

Attendance Report

| Sr. No. | Name of Participant          | Class             | Signature     |
|---------|------------------------------|-------------------|---------------|
|         | Parion April Bridge          | 5 YBH             | Index.        |
| 19      | Pavan Arun Ahre              | FY Brom           | Romente       |
| -       | Banger mukely makendro       | TYBam             | -             |
|         | Nikes Streensing Comes       | TikBram           | U.S. Primse   |
| _       | mali Rachani Sunil           | SY BSL            | Brist:        |
|         | r