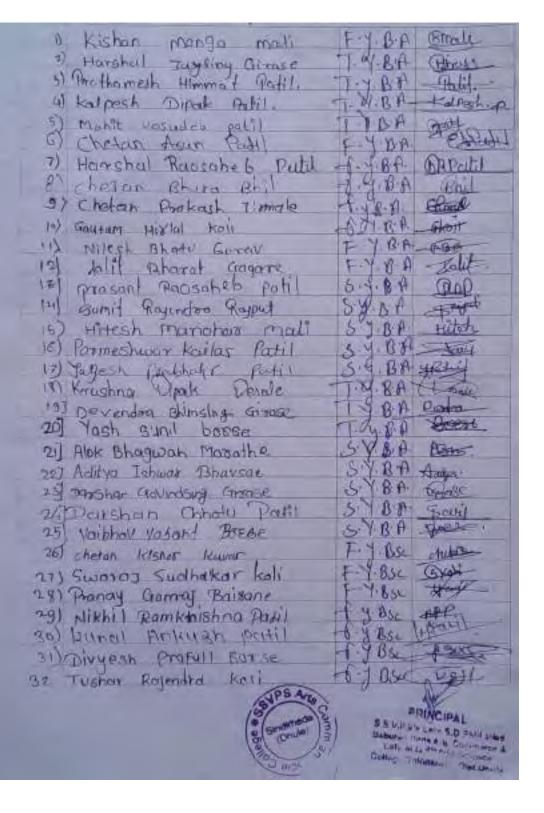

#### Attendance Report

| r. No. | Name of Participant                      | Class                    | Signature               |
|--------|------------------------------------------|--------------------------|-------------------------|
| 1      | Sadhana Raisadra Sutar                   | TYSA                     | Shoulds.                |
| 2-1    | Just Saisthous Mali                      | - VA 60                  | Arrich                  |
| (1)    | Barati Ramanazayan Gupta.                | TOWNS A                  | A Robinsta              |
| 4      | Sacika Kamalsing Gross                   | 6 4 A B                  | SPHOUSE.                |
| 5      | Gitaniali Sanny Tamball                  | F 4 6 4                  | G.S. Jacket             |
| 63     | Apeksha Dieak Polit                      | E V P.A                  | COPICI                  |
| -17    | Robini Propost Drahowkh                  | EHDO                     | Fredertonith            |
| RI     | Chelana shared takkre                    | FUDE                     | attebue                 |
| 3)     | Briga Rajerate Sillar                    | 1460                     | P. B. Sultan            |
| 103    | Prill Kaismara Sutar                     | F ( B )                  | PRACIENT                |
| 115    |                                          | F-0-12-12                | 32.1.1                  |
| 127    | Saniya Rashid Khatik                     | 6 11 6 6                 | DAN.                    |
| 13     | Poola Amorsing Girase                    | A 10 0 0                 | Louis                   |
| 141    | Diedu Ravenova Paling                    | 1 N G A                  | DRPablan.               |
| 151    | Roshum palfulyay Pali                    | 0 9 0 0                  | (CAPILL)                |
| 161    | Songli Rayn day hakere                   | FU 0 0                   | State                   |
| 437    | Bar sonaya Padur hakure                  | 6.8 . 2. 1               | BRadur                  |
| 18     | Branka Ramest Valvi                      | P.J.B. 0                 | PRAIN                   |
| (2)    | Divid Ship Shimei                        | F-1 0 A                  | 3 Shimpi                |
| 75)    | Plasticini Sitara Bril                   | + 4 2 4                  | A.S.R                   |
| (3)    | Sadhana Bhita Sonawane                   | P. 4.B.A                 | SBS                     |
| 72     | Jagayti sanjay Pawas                     | E-4 BA                   | -5.00                   |
| 23     | Pirmika Sanjay Girse                     | C. 3 8A                  | 10 miles                |
| 247    | Pawor Kisti Apil.                        | LABO                     | Will David              |
| 25     | Harshala Rais advising From              | CONCA                    | Cotrase                 |
| 265    | Washell Vaishoon Vatarit pardoll         | 1.40.70.00               | CHANK WE                |
| 237    | Yorkshinking Ganeshi Alterras            | Fav. BA                  | Uga rome                |
| 227    | Chaitali Pratar Batil                    | FIV. BA                  | CONTH                   |
| 795    | Voishali Adhair Potil                    | F. Y BSC                 | AP                      |
| 207    | the pape kaltedle motel                  | FY REC                   | mil                     |
| 201    | Youtha Childaman Janaw                   | DY 830                   | 1037/4                  |
| 32]    | Mayling Kisham, patil                    | F V AGE                  | Diver                   |
| 337    | Kadeni Provinsina Gixuse                 | P.F. Rise                | Flan                    |
| 347    | Monini Manchar Putil                     | E-4 1957                 | smoot                   |
| 357    | DIVYA PRAVIO Patil                       | J BSC                    | 177                     |
| 36     | SNOT Maharau Pall                        | FLYL ASC                 | -07                     |
| 371    | 14 moral Annandary Comse                 | f. 4 3.5c                | TO TOWN                 |
|        |                                          |                          | THE PERSON              |
|        | 65 Arts                                  | 8                        | 11/                     |
|        | la l | EL P                     | RINCIPAL                |
| - 60   | 12/10                                    | 5.5 V.P.S                | W Late S D David auto-  |
|        | ( GROW                                   | Dateuret.                | Declar Allia Commence a |
|        | 134                                      | 7 60 A - 1 1 1 1 1 1 1 1 | Stringkness Dist. Drute |