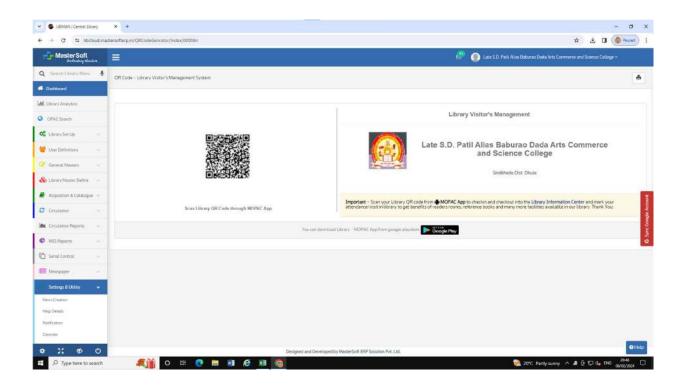

4.2.1 Library is automated using Integrated Library Management System (ILMS), subscription to e-resources, amount spent on purchase of books, journals and per day usage of library.

Library is automated using Integrated Library Management System (ILMS)

Name of ILMS software: - LIBMAN Software

Nature of automation: - Partially

Version: - 1.0

Year of automation: - 2017-18

In the library 04 computers are available with 100 Mbps internet connectivity. Out of them, one computer is for library work &another three for the reading room for accessing library resources to the students, teachers as well as research scholars.