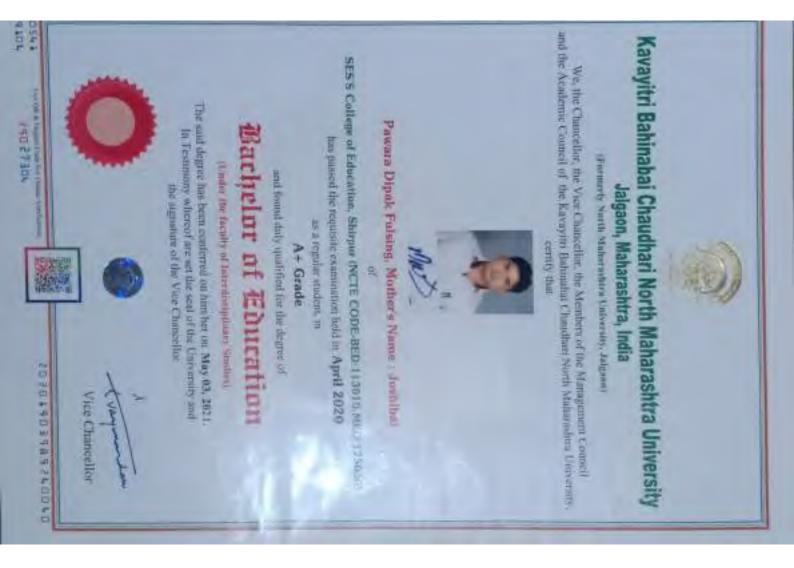

|                       |                                |                      |                                   |                  |  |  |  |                                    |  |  |
| Installment             | Amount                | Payment<br>Status     | Transaction Date               | Transaction Nu       | mber                              | Transaction Type |  |  |  |                                    |  |  |
| No previous installmen  | t details             | 1                     |                                | 1                    |                                   | 1                |  |  |  |                                    |  |  |

This receipt is electronically generated, therefore, does not require a signature.

Printed On : 26/10/2023 20:20:26



S.S.V.P.S.'S L. K. Dr. P.R. GHOGRE SCIENCE COLLEGE DHULE - 424 005. Ph.: 02562 - 272562 COLLEGE WITH POTENTIAL FOR EXCELLENCE OFFICE Name: Valshnavi R FITCHSP Class : MSC-IMO: 89562650 Date of Birth 7-12-200 Blood Gr .: 6 Address : At. post Kumzen Tal-shindkheda Student Sign Principal

### al Hind Educational Trust's TULAL BRILAHRAO PATTL COLLEGE, DRULE



......

Potential for Recollence College with Tel | 02562-222343 I. B. Patil (Waddinston) Rd.

# IDENTITY CARD-2023-2024



: GAYATRI TARACHAND PATIL ame : MSC O CHEM Blood Gr :B+ 355

-SY Roll No : 20 Division:

Lanne

PRINCIPAL

Mobile : 9356684881

ID NO.

Address: At post-Dabali/Dhandarane DHANDARNE 425406 : 4218226

S.S.V.P.S.'S L. K. Dr. P.R. GHOGRE SCIENCE COLLEGE DHULE - 424 005. Ph : 02582 - 372582 COLLEGE WITH POTENTIAL FOR E