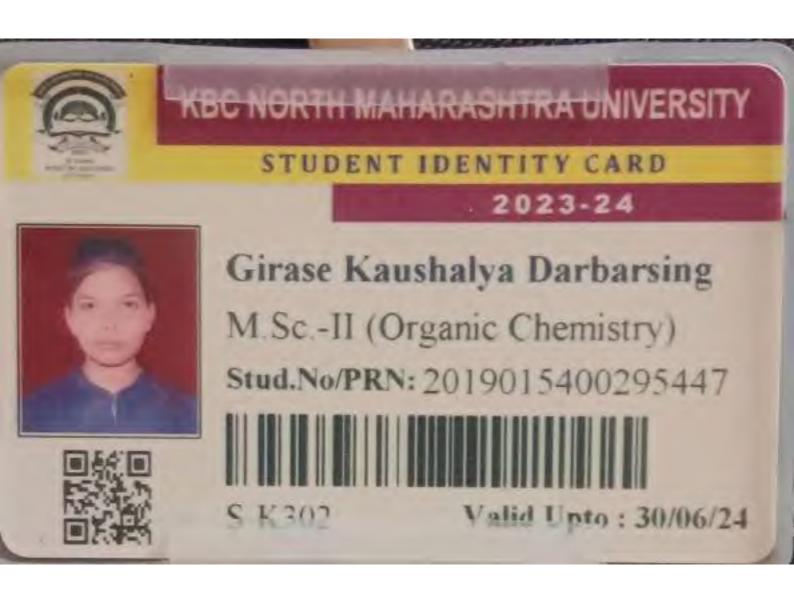

#### 5.2.2. Number Of Students Progressing to higher Education during the year 2021-2022

| Name of student enrolling into higher<br>education | Program<br>graduated from | Name of institution joined                   | Name of<br>program<br>admitted to |
|----------------------------------------------------|---------------------------|----------------------------------------------|-----------------------------------|
| TIL GAYATRI TARACHAND                              | BSC Chemistry             | Z B Patil College Dhule                      | MSC<br>Chemistry                  |
| DESALE AACHAL BHAIYASAHEB                          | BSC Chemistry             | SSVPS College Shindkheda MSC<br>Chemistry    | MSC<br>Chemistry                  |
| PATIL PALLAVI JITENDRA                             | BSC Chemistry             | SSVPS College Shindkheda                     | MSC<br>Chemistry                  |
| MAHAJAN ANJALI DILIP                               | BSC Chemistry             | Z B Patil College Dhule                      | MSC<br>Chemistry                  |
| ISHI SAVITA RAVINDRA                               | BSC Chemistry             | R. C. Patel College Shirpur                  | MSC<br>Chemistry                  |
| GIRASE VAISHNAVI RANJIT                            | BSC Chemistry             | SSVPS Science College Dhule                  | MSC<br>Chemistry                  |
| SONAWANE NEHA MANISH                               | BSC Chemistry             | SSVPS College Shindkheda                     | MSC<br>Chemistry                  |
| GIRASE MANISHA AADHAR                              | BSC Chemistry             | SSVPS College Shindkheda                     | MSC<br>Chemistry                  |
| GIRASE BHATU RANSING                               | BSC Chemistry             | ASC College Aurangabad                       | MSC<br>Chemistry                  |
| ASE DIPALSING LALSING                              | BSC Chemistry             | Dadasaheb Rawal College Dondaicha            | MSC<br>Chemistry                  |
| CHAUDHARI LAXMI ASHOK                              | BSC Chemistry             | R. C. Patel College Shirpur                  | MSC<br>Chemistry                  |
| SURYAWANSHI RUTUJA AMRUT                           | BSC Chemistry             | SPDM College Shirpur                         | MSC<br>Chemistry                  |
| GIRASE KAUSHALYA DARBARSING                        | BSC Chemistry             | School of Chemical Science KBCNMU<br>Jalgaon | MSC<br>Chemistry                  |
| GIRASE RINA LALSING                                | BSC Chemistry             | School of Chemical Science KBCNMU<br>Jalgaon | MSC<br>Chemistry                  |
| PATIL KALYANI EKNATH                               | BSC Chemistry             | Dadasaheb Rawal College Dondaicha            | MSC<br>Chemistry                  |
| KARNAVAT OJASHVI DILIP                             | BSC Chemistry             | SSVPS College Shindkheda                     | MSC<br>Chemistry                  |