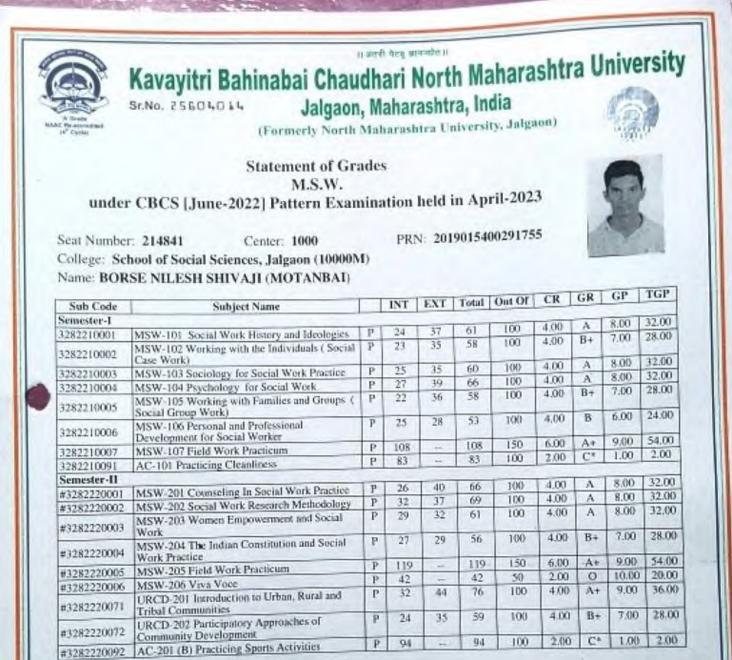

57         97         100         4.0         0         10           (7202210)MARATHI WANGMAYACHA ITIHAS         P         39         60         99         100         4.0         0         10           (720220) SANSHODHAN         P         40         47         87         100         4.0         0         10           (720220) SANSHODHAN         P         40         47         87         100         4.0         0         10           (720221) SANSHODHAN         P         38         56         94         100         4.0         0         10           (720221 |

SGPA: Sem-I:10.00(376/400) Sem-II:10.00(376/400) Sem-III:9.25(315/400) Pass Exams: Sem-IV:9.75(345/400)

9.75(1412/1600)(88.25%) CGPA: Result: O Grade 30 Aug. 2022. Date:

>Alorp 9

Director, Board of Examinations & Evaluation



SGPA: Sem-1: 7.67 (464/750) Sem-II: 8.19 (548/800)

CGPA: 7.94(1012/1550)(65.29%) Date: 04 Aug 2023 Result: Pass

1

Nut

Director, Board of Examinations & Evaluation



# **Kavayitri Bahinabai Chaudhari North Maharashtra University, Jalgaon** Grade 'A' NAAC Re-accredited (4th Cycle) Jalgaon-425001, Maharashtra,(India)

|                         |                       | Admission I           | Fee Receipt (Academic Year: 2  | 2023-2024)           |                                   |                  |  |  |  |                                    |  |  |
|-------------------------|-----------------------|-----------------------|--------------------------------|----------------------|-----------------------------------|------------------|--|--|--|------------------------------------|--|--