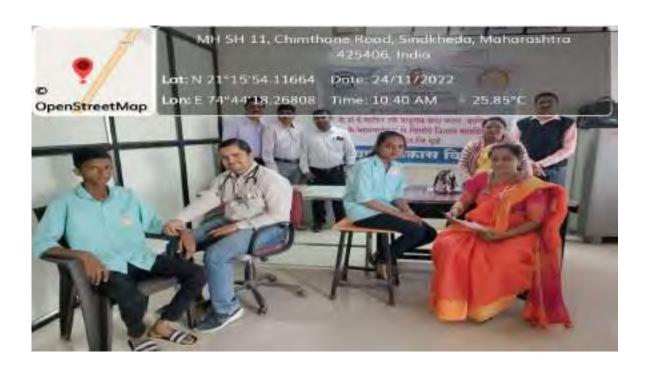

svps.snk@gmail.com

Prof. Dr. N. S. Pawar M.Sc. Ph.D.

M.Sc. Ph.D. Ref. No. ACS/SNK/

202

Date:

/ 202

**Support Service** 

**Community Service** 



#### Late S.D. Patil Alias Baburao Dada Arts, Commerce and Late Bhausaheb M.D. Sisode Science College

Shindkheda - 425406, Dist. Dhule (M.S.) Tel.: (02566) 222239 web: www.ssvpsacs.ac.in e-mail: ssvps.snk@gmail.com

Prof. Dr. N. S. Pawar M.Sc. Ph.D.

Ref. No. ACS/SNK/

202

Date :

/ 202





## **Support Service**

Health Check Up



## Late S.D. Patil Alias Baburao Dada Arts, Commerce and Late Bhausaheb M.D. Sisode Science College

Shindkheda - 425406, Dist. Dhule (M.S.) Tel.: (02566) 222239 web: www.ssvpsacs.ac.in e-mail: ssvps.snk@gmail.com

Prof. Dr. N. S. Pawar M.Sc. Ph.D.

Ref. No. ACS/SNK/

202

Date:

/ 202

Meaning Principal







#### Late S.D. Patil Alias Baburao Dada Arts, Commerce and Late Bhausaheb M.D. Sisode Science College

Shindkheda - 425406, Dist. Dhule (M.S.) Tel.: (02566) 222239 web: www.ssvpsacs.ac.in e-mail: ssvps.snk@gmail.com

Prof. Dr. N. S. Pawar M.Sc. Ph.D.

Ref. No. ACS/SNK/

202

Date :

/ 202

**National Education Policy** 2020



# Late S.D. Patil Alias Baburao Dada Arts, Commerce and Late Bhausaheb M.D. Sisode Science College

Shindkheda - 425406, Dist. Dhule (M.S.) Tel.: (02566) 222239 web: www.ssvpsacs.ac.in e-mail: ssvps.snk@gmall.com

Ref. No. ACS/SNK/

202

Date :

/ 202

#### **NEP Committee**

| Sr. No. | Name of the Member        | Designation |
|---------|---------------------------|-------------|
| 1       | Principal Dr. N. S. Pawar | Chairman    |
| 3       | Dr. S. B. Sawant