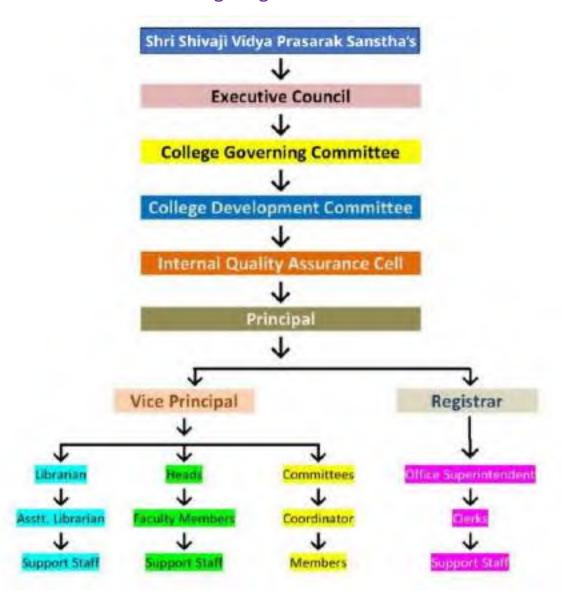

Prof. Dr. N. S. Pawar M.Sc. Ph.D.

Officiating Principal

Ref. No. ACS/SNK/

202

Date

/ /202

Organogram

#### Organogram