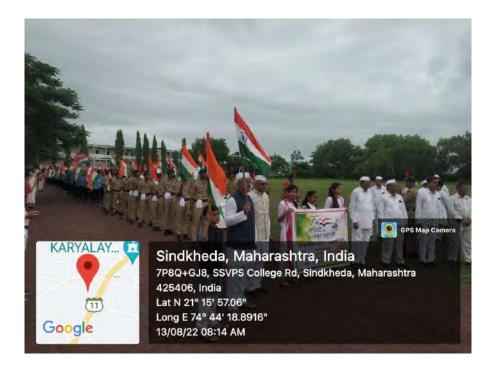

#### Organized By : NCC Unit and IQAC Azadi ka Amrut Mahotsav Rally for National Integration Date : 13/08/2022

# 2022-23 Shri Shivaji Vidya Prasarak Sanstha's Late S. D. Patil Alias Baburao Dada Arts, Commerce and Late Bhausaheb M. D.Sisode Science College, Shindkheda, Dist. Dhule.

Activity Name- Azadi Ka Amout Mahotsan