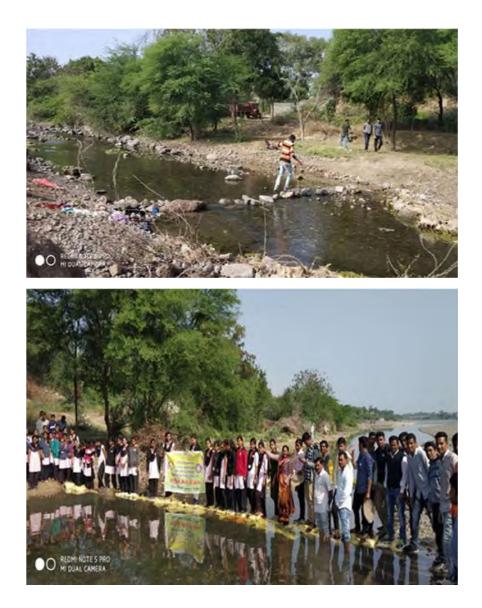

#### Organized By : NCC Unit and IQAC Azadi ka Amrut Mahotsav Rally for National Integration Date : 13/08/2022

# 2022-23 Shri Shivaji Vidya Prasarak Sanstha's Late S. D. Patil Alias Baburao Dada Arts, Commerce and Late Bhausaheb M. D.Sisode Science College, Shindkheda, Dist. Dhule.

Activity Name- Azadi Ka Amout Mahotsan