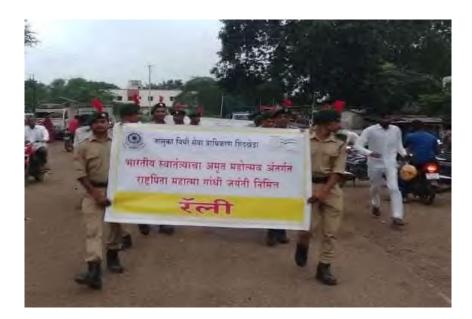

#### Organized By : NCC Unit and IQAC Azadi ka Amrut Mahotsav Rally for National Integration Date : 13/08/2022

# 2022-23 Shri Shivaji Vidya Prasarak Sanstha's Late S. D. Patil Alias Baburao Dada Arts, Commerce and Late Bhausaheb M. D.Sisode Science College, Shindkheda, Dist. Dhule.

Activity Name- Azadi Ka Amout Mahotsan