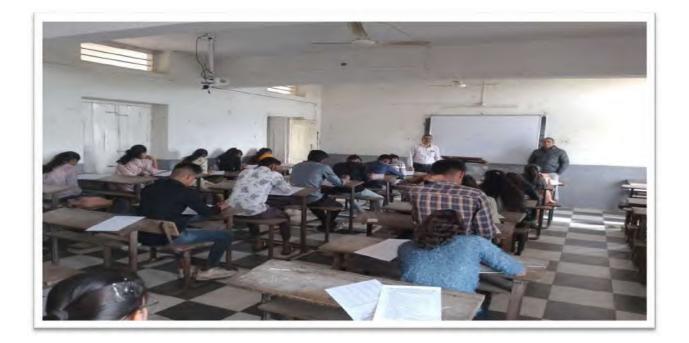

#### Department of History and IQAC organized workshop on Research Methodology of History

| Sr. No | Activity                   | Details                                                                                                                                                                                                                                                                                                                                                                                                                                                                                                                                                                                                                                                                                                                                                                                                                                                                                                                                                                                                                                                                          |
|--------|----------------------------|----------------------------------------------------------------------------------------------------------------------------------------------------------------------------------------------------------------------------------------------------------------------------------------------------------------------------------------------------------------------------------------------------------------------------------------------------------------------------------------------------------------------------------------------------------------------------------------------------------------------------------------------------------------------------------------------------------------------------------------------------------------------------------------------------------------------------------------------------------------------------------------------------------------------------------------------------------------------------------------------------------------------------------------------------------------------------------|
| 1      | Title of Activity          | Workshop on Research Methodology                                                                                                                                                                                                                                                                                                                                                                                                                                                                                                                                                                                                                                                                                                                                                                                                                                                                                                                                                                                                                                                 |
| 2      | Date of Activity           | 16/11/2020                                                                                                                                                                                                                                                                                                                                                                                                                                                                                                                                                                                                                                                                                                                                                                                                                                                                                                                                                                                                                                                                       |
| 3      | Name of<br>Resource Person | DrUmesh Bagade, BAMU, Aurangabad                                                                                                                                                                                                                                                                                                                                                                                                                                                                                                                                                                                                                                                                                                                                                                                                                                                                                                                                                                                                                                                 |
| 4      | Coordinator                | Dr. K. N. Dandge                                                                                                                                                                                                                                                                                                                                                                                                                                                                                                                                                                                                                                                                                                                                                                                                                                                                                                                                                                                                                                                                 |
| 5      | Report                     | A workshop on research methodology was organized for research<br>students and teachers of S.S.V.P. Sanstha's Late S.D. Patil Alias<br>Baburao Dada Arts, Commerce and Late Bhausaheb M.D. Sisode<br>Science College Shindakheda. The workshop was inaugurated by the<br>Principal of the college Dr. N. S. Pawar who was the main guide in<br>the workshop. The main speaker DrUmesh Bagade, from BAMU,<br>Aurangabad enlightened all participants on research Methodology in<br>Humanities particularly History subject and its methods and<br>problems arising and solutions. In the second session, Dr. T. M. Patil<br>guided us on how to deal with various processes from creating an<br>outline while doing research. One should be very careful while<br>choosing any research topic. Students who intended future research<br>felt that this workshop helped them to develop research interest. The<br>workshop was concluded with a vote of thanks by Coordinator of<br>this webinar Dr. K. N. Dandge. Faculty and non-teaching staff were<br>present in this workshop. |
|        |                            | Outcomes: - Students are well aware of research and research methodology and techniques to be adopted in research scholars made surveys of methods and techniques which are easy, low cost, and available at the laboratory Interest has been created among the scholars and students to cultivate the research culture at Punctuation very low cost.                                                                                                                                                                                                                                                                                                                                                                                                                                                                                                                                                                                                                                                                                                                            |

#### Date- 16/11/2020

#### Department of History and IQAC organized workshop on Research Methodology in History

Date- 16/11/2020