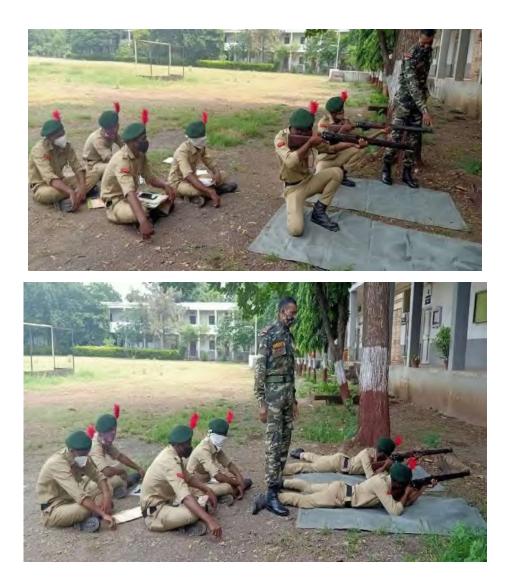

Priyanka Vasant Patil                  | 5. Y. B.A   | Priyanka.    |
|         | Kirti Yogesh Borse                     | S.J.BSC     | Kisti        |
|         | क्राइण्प्री शांतेल जगगाप               | FY.B.A      | भार भी       |
|         | Yatisha Bhagavat Patil                 | f.y.B.A.    | E.           |
|         | Hemangi Ravindoa Gooe                  | F.M. B.A.   | Demahai      |
|         | Anjali Shyam lohar.                    | F.Y.B.A.    | Ande         |
|         | Yogini ashok Patil                     | F. Y. B.A.  | yegpath      |
|         | To Juit donoit i dut                   |             | 10×          |
|         | Sundernesta<br>(Conue)                 |             | aller        |

### Organized By: NCC Unit and IQAC NCC Training Camp Date: 10/01/2022





|         | f Resource Person:-          |                           |