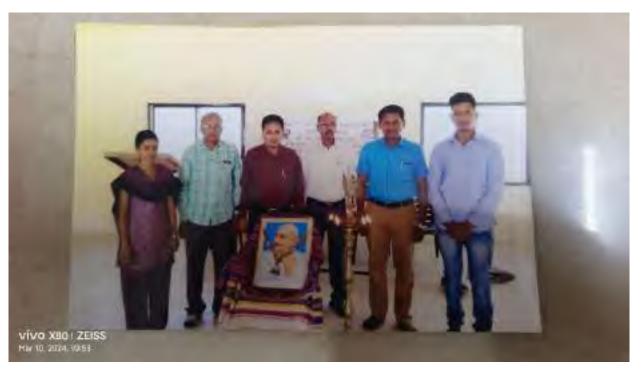

### शिंदखेड़ा महाविद्यालय में शहीदों का अभिवादन

शिदखेडा श्री शिवाजी विद्या प्रसारक संस्थाका कला वाणिज्य व विज्ञान महाविद्यालय में राष्ट्रीय सेवा योजना व विद्यार्थी विकास विभाग की ओर से शहीद दिवस पर शहीदों को पुष्य अर्पण कर श्रद्धांजित वी गई। इस समय प्राचार्य डॉ. तूषार पाटील ने महातमा गांधी की पुण्यतिथि पर उनकी प्रतिमा पर पुष्प माला अर्पण कर नमन किया। उन्होंने गांधी जी के त्याग व योगदान पर मार्गदर्शन किया। सूत्रसंचालन डॉ. संवीप पाटोले राष्ट्रीय सेवा योजना कार्यक्रम अधिकारी ने किया। रवतंत्रता के लिए बलिदान करने वाले हतातमाओं के लिए दो मिनट मौन रखकर शिक्षक व कर्मचारियों ने श्रद्धांजित दी।