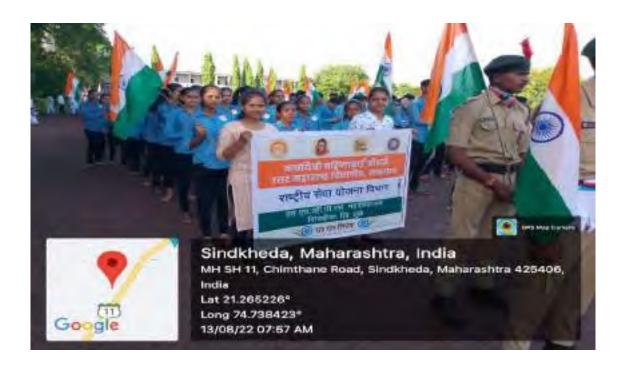

anti and Lokmanya Tilak death anniversary Date- 01/08/2022





### धुळे सिटी 03-08-2022

#### शिंदखेडा एसएसव्हीपीएस महाविद्यालयात लोकमान्य टिळक यांना अभिवादन



शिदखोडा येथे अभिवादन करताना मान्यवर.

शिंदखेडा । येथील एसएसव्हीपीएस साहित्य, वाणिण्य आणि विज्ञान महाविद्यालयात राष्ट्रीय सेवा योजना विभागावर्षे लोकशाहीर, साहित्यरत आण्णा भाऊ साठे गांची जगंगी व लोकमान्य टिळक गांच्या पुण्यविज्ञीनिमत कार्यक्रम झाला राष्ट्रीय सेवा योजनेचे कार्यक्रम अधिकारी डॉ. संतीप पाटोळे यांनी कोगत व्यथत केले. उपप्राचार्य डॉ. एस. की. बोरसे वांनी लोकमान्य टिळक यांच्या कार्यक्रम महिती दिली. प्रा. एस. टी. राकळ, महिता कार्यक्रम अधिकारी डॉ. ए. डी. कांबळे आदी उपस्थित होते.

#### World Tribal Day Date- 09/08/2022





World Youth Day Date- 12/08/2022





### Har Ghar Tiranga and Azadika Amrit Mohotsav Date- 13/08/2022





### National Service Scheme Day Date- 24/09/2022





### **Indian Constitution Day Celebration Date- 26/11/2022**







### धुळे सिटी 28-11-2022

### एसएसव्हीपीएस महाविद्यालयात संविधान निर्मिती प्रक्रियेची देण्यात आली माहिती



शिंदखेडा । येथील श्री शिवाजी विद्या प्रसारक संस्थेच्या साहित्य, वाणिज्य आणि विज्ञान महाविद्यालयात राष्ट्रीय सेवा योजना विभागातर्फे संविधान दिनानिमित्त कार्यक्रम झाला. महाविद्यालवाच्या स्थानिक कार्यकारिणीचे उपाध्यक्ष अशोक पाटील, उपप्राचार्य डॉ. विशाल पवार, किनण्ड महाविद्यालयाचे उपप्राचार्य राऊळ, प्रा. आर.के.पवार, प्रा. डॉ. एन. एस. पवार, प्रा. डॉ. एस. वी. सावंत, प्रा. जी.बी.बोरसे, प्रा. डॉ. विनोद राजपृत, प्रा. स्विप्तल गांगुडें, प्रा. पंकज भदणे, प्रा.तुपार करके आदी उपस्थित होते. प्राचार्य डॉ. तुपार पाटील वानी मनोगत व्यक्त केले. प्रा. डॉ. आशा कांबळे यांनी सूत्रसंचा