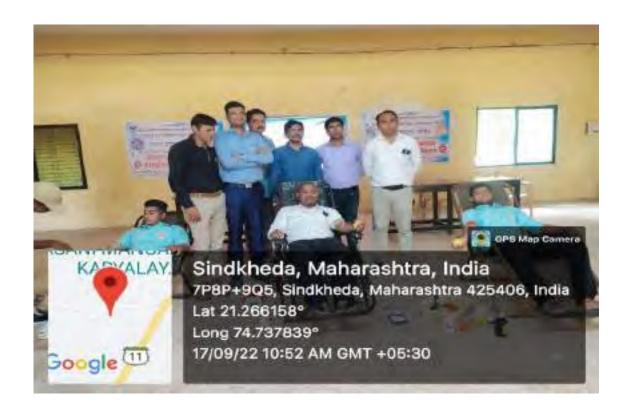

#### Organization of blood donation camp Date- 17/09/2022

Plastic Free Cleanliness of College Campus Date- 20/10/2022

शिंदखेडा(दै.शब्दगंगा वृत्त सेवा) : शिंदखेडा येथील एस एस व्ही पी. एस साहित्य वाणिज्य आणि विज्ञान महाविद्यालय येथे राष्ट्रीय शेवा योजनेच्या स्वयं शेवक विद्यार्थी विद्यार्थिनी महाविद्यालय परिसरात प्लास्टिक कथरा गोळा केला ब महाविद्यालय परिशर प्लास्टिक मुक्त करण्याचा संकल्प केला आहे. हा कार्यक्रम स्वच्छ भारत अभियान २ या मोहिमअंतर्गत महाविद्यालयाचे प्राचार्य डॉ. त्वार पाटील सर यांच्या मार्गदर्शनाने घेण्यात आला होता. या कार्यक्रमासाठी राष्ट्रीय सेवा योजना कार्यक्रम अधिकारी प्रा. डॉ. संदिप पाटोळे सहायक कार्यक्रम अधिकारी प्रा. डॉ. योगेश अहिरराव आणि राष्ट्रीय