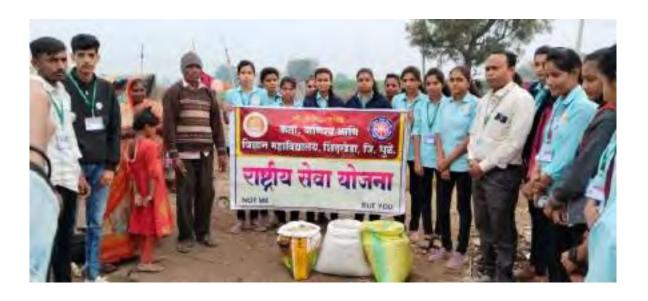

#### Organization of blood donation camp Date- 17/09/2022

Plastic Free Cleanliness of College Campus Date- 20/10/2022

शिंदखेडा(दै.शब्दगंगा वृत्त सेवा) : शिंदखेडा येथील एस एस व्ही पी. एस साहित्य वाणिज्य आणि विज्ञान महाविद्यालय येथे राष्ट्रीय शेवा योजनेच्या स्वयं शेवक विद्यार्थी विद्यार्थिनी महाविद्यालय परिसरात प्लास्टिक कथरा गोळा केला ब महाविद्यालय परिशर प्लास्टिक मुक्त करण्याचा संकल्प केला आहे. हा कार्यक्रम स्वच्छ भारत अभियान २ या मोहिमअंतर्गत महाविद्यालयाचे प्राचार्य डॉ. त्वार पाटील सर यांच्या मार्गदर्शनाने घेण्यात आला होता. या कार्यक्रमासाठी राष्ट्रीय सेवा योजना कार्यक्रम अधिकारी प्रा. डॉ. संदिप पाटोळे सहायक कार्यक्रम अधिकारी प्रा. डॉ. योगेश अहिरराव आणि राष्ट्रीय

एस.एस.ठही.पी.एस.
महाविद्यालयात स्वच्छता अभियान

सेवा योजना विभाग चे स्वयं सेवक मोठ्या संख्येने उपस्थित होते. ग्राउंड परिसरातील १० गोण्या एवडा प्लास्टिक कचरा गोळा केला असून विद्यार्थ्यानं मध्ये प्लास्टिक ग्रद्धणाचे

वुष्परिणाम या विषयी जाणीव आणि जागृती निर्माण व्हावी तसेष स्वष्छ भारत श्रेष्ठ भारत ही संकल्पना रुजाबी म्हणून या कार्यक्रमाचे आयोजन करण्यात आले होते.