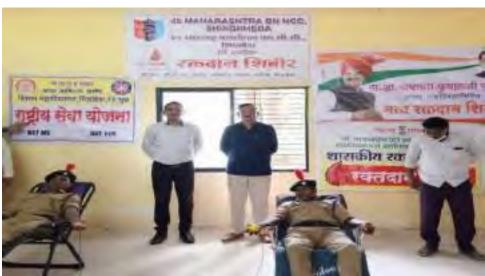

#### Organization of blood donation camp Date- 17/09/2022

Plastic Free Cleanliness of College Campus Date- 20/10/2022

शिंदखेडा(दै.शब्दगंगा वृत्त सेवा) : शिंदखेडा येथील एस एस व्ही पी. एस साहित्य वाणिज्य आणि विज्ञान महाविद्यालय येथे राष्ट्रीय शेवा योजनेच्या स्वयं शेवक विद्यार्थी विद्यार्थिनी महाविद्यालय परिसरात प्लास्टिक कथरा गोळा केला ब महाविद्यालय परिशर प्लास्टिक मुक्त करण्याचा संकल्प केला आहे. हा कार्यक्रम स्वच्छ भारत अभियान २ या मोहिमअंतर्गत महाविद्यालयाचे प्राचार्य डॉ. त्वार पाटील सर यांच्या मार्गदर्शनाने घेण्यात आला होता. या कार्यक्रमासाठी राष्ट्रीय सेवा योजना कार्यक्रम अधिकारी प्रा. डॉ. संदिप पाटोळे सहायक कार्यक्रम अधिकारी प्रा. डॉ. योगेश अहिरराव आणि राष्ट्रीय

Organized By: NSS Unit Blood Donation Camp Date: 21/10/2022

### Shri Shivaji Vidya Prasarak Sanstha's Late S. D. Patil Alias Baburao Dada Arts, Commerce and Late Bhausaheb M. D.Sisode Science College, Shindkheda, Dist. Dhule

Activity Name B and Dove From Camp

21/16/202