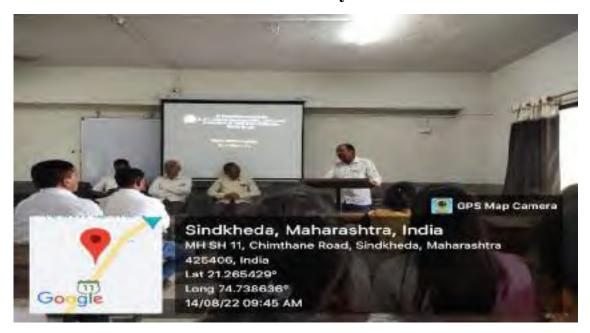

स्थित होते. प्राचार्य डॉ. तुपार पाटील वानी मनोगत व्यक्त केले. प्रा. डॉ. आशा कांबळे यांनी सूत्रसंचालन केले. राष्ट्रीय सेवा योजना कार्यक्रम अधिकारी प्रा. डॉ. संदीप पाटोळे यांनी प्रास्ताविक केले.

### **World AIDS Day Celebration Date- 01/12/2022**





### Celebration of Birth Anniversary of Savitribai Phule Date- 03/01/2023





S.S.V.P. Sanstha's

### Late S.D. Patil Alias Baburao Dada Arts, Commerce and Late Bhausaheb M.D. Sisode Science College

Shindkheda - 425406, Dist. Dhule (M.S.) Tel.: (02566) 222239 web: www.ssvpsacs.ac.in e-mail: ssvps.snk@gmail.com

Ref. No. ACS/SNK/

202

Date:

/ 202

Programmes reflecting tolerance and harmony towards cultural, regional, linguistic, communal socioeconomic and Sensitization of students and employees

### Partition Remorse Day Date- 14/08/2022



#### Organization of blood donation camp Date- 17/09/2022





Plastic Free Cleanliness of College Campus Date- 20/10/2022



शिंदखेडा(दै.शब्दगंगा वृत्त सेवा) : शिंदखेडा येथील एस एस व्ही पी. एस साहित्य वाणिज्य आणि विज्ञान महाविद्यालय येथे राष्ट्रीय शेवा योजनेच्या स्वयं शेवक विद्यार्थी विद्यार्थिनी महाविद्यालय परिसरात प्लास्टिक कथरा गोळा केला ब महाविद्यालय परिशर प्लास्टिक मुक्त करण्याचा संकल्प केला आहे. हा कार्यक्रम स्वच्छ भारत अभियान २ या मोहिमअंतर्गत महाविद्यालयाचे प्राचार्य डॉ. त्वार पाटील सर यांच्या मार्गदर्शनाने घेण्यात आला होता. या कार्यक्रमासाठी राष्ट्रीय सेवा योजना कार्यक्रम अधिकारी प्रा. डॉ. संदिप पाटोळे सहायक कार्यक्रम अधिकारी प्रा. डॉ. योगेश अहिरराव आणि राष्ट्रीय

एस.एस.ठही.पी.एस.
महाविद्यालयात स्वच्छता अभियान

सेवा योजना विभाग चे स्वयं सेवक मोठ्या संख्येने उपस्थित होते. ग्राउं