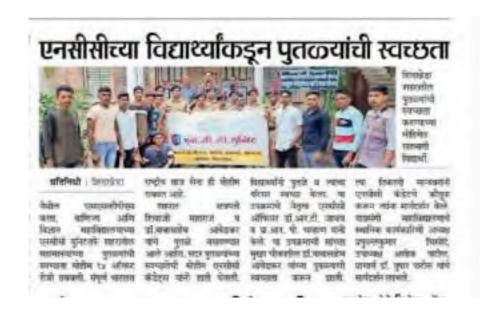

#### Organization of blood donation camp Date- 17/09/2022

Plastic Free Cleanliness of College Campus Date- 20/10/2022

शिंदखेडा(दै.शब्दगंगा वृत्त सेवा) : शिंदखेडा येथील एस एस व्ही पी. एस साहित्य वाणिज्य आणि विज्ञान महाविद्यालय येथे राष्ट्रीय शेवा योजनेच्या स्वयं शेवक विद्यार्थी विद्यार्थिनी महाविद्यालय परिसरात प्लास्टिक कथरा गोळा केला ब महाविद्यालय परिशर प्लास्टिक मुक्त करण्याचा संकल्प केला आहे. हा कार्यक्रम स्वच्छ भारत अभियान २ या मोहिमअंतर्गत महाविद्यालयाचे प्राचार्य डॉ. त्वार पाटील सर यांच्या मार्गदर्शनाने घेण्यात आला होता. या कार्यक्रमासाठी राष्ट्रीय सेवा योजना कार्यक्रम अधिकारी प्रा. डॉ. संदिप पाटोळे सहायक कार्यक्रम अधिकारी प्रा. डॉ. योगेश अहिरराव आणि राष्ट्रीय

एस.एस.ठही.पी.एस.
महाविद्यालयात स्वच्छता अभियान

सेवा योजना विभाग चे स्वयं सेवक मोठ्या संख्येने उपस्थित होते. ग्राउंड परिसरातील १० गोण्या एवडा प्लास्टिक कचरा गोळा केला असून विद्यार्थ्यानं मध्ये प्लास्टिक ग्रद्धणाचे

वुष्परिणाम या विषयी जाणीव आणि जागृती निर्माण व्हावी तसेष स्वष्छ भारत श्रेष्ठ भारत ही संकल्पना रुजाबी म्हणून या कार्यक्रमाचे आयोजन करण्यात आले होते.

### शिंदखेडा येथील महाविद्यालयात स्वच्छता राबवले अभियान

प्रतिनिधी । शिंदखेडा

शिंदखेडा येथील एस एस व्ही पी. एस साहित्य वाणिज्य आणि विज्ञान महाविद्यालय येथे राष्ट्रीय सेवा योजनेच्या स्वयं सेवक विद्यार्थी विद्यार्थिनी महाविद्यालय परिसरात प्लस्टिक कचरा गोळा केला व महाविद्यालय परिसर प्लास्टिक मक्त करण्याचा संकल्प केला आहे. हा कार्यक्रम स्वच्छ भारत अभियान २ या मोहिमअंतर्गत प्राचार्य डॉ. तुपार पाटील यांच्या मार्गदर्शनाने घेण्यात आला होता. राष्ट्रीय सेवा योजना कार्यक्रम अधिकारी प्रा. डॉ. संदीप पाटोळे. सहायक कार्यक्रम अधिकारी प्रा. डॉ. योगेश अहिरराव आणि राष्ट्रीय सेवा योजना विभागाचे स्वयंसेवक उपस्थित होते, ग्राउंड परिसरातील १० गोण्या एवढा प्लास्टिक कचरा गोळा केला असून विद्यार्थ्यांमध्ये प्लस्टिक प्रदूषणाचे दुष्परिणाम या विषयी जाणीव आणि जागृती निर्माण व्हावी तसेच स्वच्छ भारत श्रेष्ठ भारत ही संकल्पना रुजावी म्हणून या कार्यक्रमाचे आयोजन करण्यात आले होते.