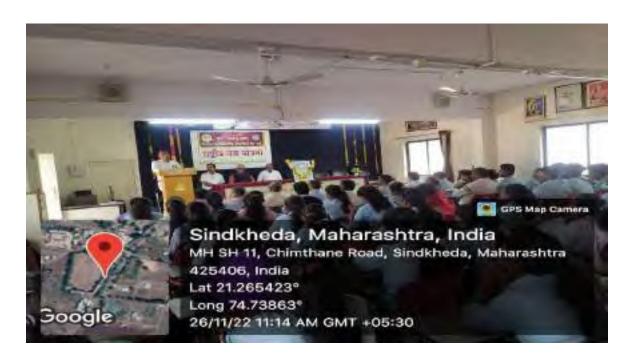

विद्यालयात लोकमान्य टिळक यांना अभिवादन



शिदखोडा येथे अभिवादन करताना मान्यवर.

शिंदखेडा । येथील एसएसव्हीपीएस साहित्य, वाणिण्य आणि विज्ञान महाविद्यालयात राष्ट्रीय सेवा योजना विभागावर्षे लोकशाहीर, साहित्यरत आण्णा भाऊ साठे गांची जगंगी व लोकमान्य टिळक गांच्या पुण्यविज्ञीनिमत कार्यक्रम झाला राष्ट्रीय सेवा योजनेचे कार्यक्रम अधिकारी डॉ. संतीप पाटोळे यांनी कोगत व्यथत केले. उपप्राचार्य डॉ. एस. की. बोरसे वांनी लोकमान्य टिळक यांच्या कार्यक्रम महिती दिली. प्रा. एस. टी. राकळ, महिता कार्यक्रम अधिकारी डॉ. ए. डी. कांबळे आदी उपस्थित होते.

#### World Tribal Day Date- 09/08/2022





World Youth Day Date- 12/08/2022





### Har Ghar Tiranga and Azadika Amrit Mohotsav Date- 13/08/2022





### National Service Scheme Day Date- 24/09/2022





### **Indian Constitution Day Celebration Date- 26/11/2022**







### धुळे सिटी 28-11-2022

### एसएसव्हीपीएस महाविद्यालयात संविधान निर्मिती प्रक्रियेची देण्यात आली माहिती



शिंदखेडा । येथील श्री शिवाजी विद्या प्रसारक संस्थेच्या साहित्य, वाणिज्य आणि विज्ञान महाविद्यालयात राष्ट्रीय सेवा योजना विभागातर्फे संविधान दिनानिमित्त कार्यक्रम झाला. महाविद्यालवाच्या स्थानिक कार्यकारिणीचे उपाध्यक्ष अशोक पाटील, उपप्राचार्य डॉ. विशाल पवार, किनण्ड महाविद्यालयाचे उपप्राचार्य राऊळ, प्रा. आर.के.पवार, प्रा. डॉ. एन. एस. पवार, प्रा. डॉ. एस. वी. सावंत, प्रा. जी.बी.बोरसे, प्रा. डॉ. विनोद राजपृत, प्रा. स्विप्तल गांगुडें, प्रा. पंकज भदणे, प्रा.तुपार करके आदी उपस्थित होते. प्राचार्य डॉ. तुपार पाटील वानी मनोगत व्यक्त केले. प्रा. डॉ. आशा कांबळे यांनी सूत्रसंचालन केले. राष्ट्रीय सेवा योजना कार्यक्रम अधिकारी प्रा. डॉ. संदीप पाटोळे यांनी प्रास्ताविक केले.

### **World AIDS Day Cel