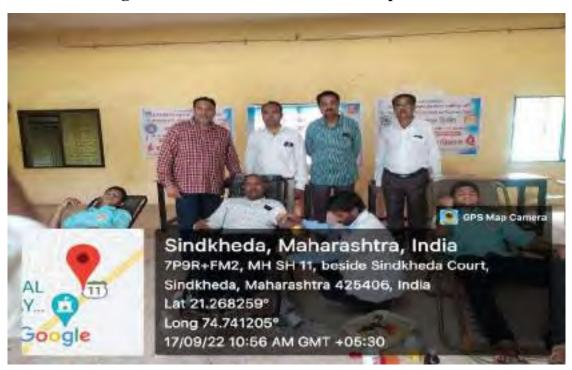

#### Organization of blood donation camp Date- 17/09/2022

Plastic Free Cleanliness of College Campus Date- 20/10/2022

शिंदखेडा(दै.शब्दगंगा वृत्त सेवा) : शिंदखेडा येथील एस एस व्ही पी. एस साहित्य वाणिज्य आणि विज्ञान महाविद्यालय येथे राष्ट्रीय शेवा योजनेच्या स्वयं शेवक विद्यार्थी विद्यार्थिनी महाविद्यालय परिसरात प्लास्टिक कथरा गोळा केला ब महाविद्यालय परिशर प्लास्टिक मुक्त करण्याचा संकल्प केला आहे. हा कार्यक्रम स्वच्छ भारत अभियान २ या मोहिमअंतर्गत महाविद्यालयाचे प्राचार्य डॉ. त्वार पाटील सर यांच्या मार्गदर्शनाने घेण्यात आला होता. या कार्यक्रमासाठी राष्ट्रीय सेवा योजना कार्यक्रम अधिकारी प्रा. डॉ. संदिप पाटोळे सहायक कार्यक्रम अधिकारी प्रा. डॉ. योगेश अहिरराव आणि राष्ट्रीय