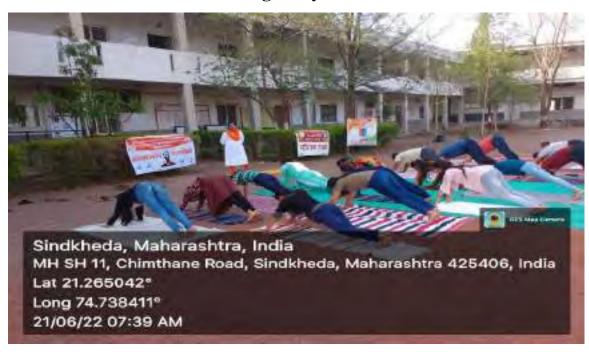

. स्विप्नल गांगुडें ने किया। राष्ट्रीय सेवा योजना के स्वयंसेवक विद्यार्थी बडी संख्या में उपस्थित थे।

### शिंदखेड़ा महाविद्यालय में शहीदों का अभिवादन

शिदखेडा श्री शिवाजी विद्या प्रसारक संस्थाका कला वाणिज्य व विज्ञान महाविद्यालय में राष्ट्रीय सेवा योजना व विद्यार्थी विकास विभाग की ओर से शहीद दिवस पर शहीदों को पुष्य अर्पण कर श्रद्धांजित वी गई। इस समय प्राचार्य डॉ. तूषार पाटील ने महातमा गांधी की पुण्यतिथि पर उनकी प्रतिमा पर पुष्प माला अर्पण कर नमन किया। उन्होंने गांधी जी के त्याग व योगदान पर मार्गदर्शन किया। सूत्रसंचालन डॉ. संवीप पाटोले राष्ट्रीय सेवा योजना कार्यक्रम अधिकारी ने किया। रवतंत्रता के लिए बलिदान करने वाले हतातमाओं के लिए दो मिनट मौन रखकर शिक्षक व कर्मचारियों ने श्रद्धांजित दी।

### Shivrajyabhishek Day Programme Date- 06/06/2022



### **International Yoga Day Date-21/06/2022**





## Anna Bhau Sathe Jayanti and Lokmanya Tilak death anniversary Date- 01/08/2022





### धुळे सिटी 03-08-2022

#### शिंदखेडा एसएसव्हीपीएस महाविद्यालयात लोकमान्य टिळक यांना अभिवादन



शिदखोडा येथे अभिवादन करताना मान्यवर.

शिंदखेडा । येथील एसएसव्हीपीएस साहित्य, वाणिण्य आणि विज्ञान महाविद्यालयात राष्ट्रीय सेवा योजना विभागावर्षे लोकशाहीर, साहित्यरत आण्णा भाऊ साठे गांची जगंगी व लोकमान्य टिळक गांच्या पुण्यविज्ञीनिमत कार्यक्रम झाला राष्ट्रीय सेवा योजनेचे कार्यक्रम अधिकारी डॉ. संतीप पाटोळे यांनी कोगत व्यथत केले. उपप्राचार्य डॉ. एस. की. बोरसे वांनी लोकमान्य टिळक यांच्या कार्यक्रम महिती दिली. प्रा. एस. टी. राकळ, महिता कार्यक्रम अधिकारी डॉ. ए. डी. कांबळे आदी उपस्थित होते.

#### World Tribal Day Date- 09/08/2022





World Youth Day Date- 12/08/2022





### Har Ghar Tiranga and Azadika Amrit Moh