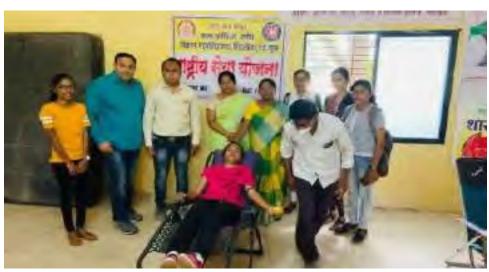

#### Organization of blood donation camp Date- 17/09/2022

Plastic Free Cleanliness of College Campus Date- 20/10/2022

शिंदखेडा(दै.शब्दगंगा वृत्त सेवा) : शिंदखेडा येथील एस एस व्ही पी. एस साहित्य वाणिज्य आणि विज्ञान महाविद्यालय येथे राष्ट्रीय शेवा योजनेच्या स्वयं शेवक विद्यार्थी विद्यार्थिनी महाविद्यालय परिसरात प्लास्टिक कथरा गोळा केला ब महाविद्यालय परिशर प्लास्टिक मुक्त करण्याचा संकल्प केला आहे. हा कार्यक्रम स्वच्छ भारत अभियान २ या मोहिमअंतर्गत महाविद्यालयाचे प्राचार्य डॉ. त्वार पाटील सर यांच्या मार्गदर्शनाने घेण्यात आला होता. या कार्यक्रमासाठी राष्ट्रीय सेवा योजना कार्यक्रम अधिकारी प्रा. डॉ. संदिप पाटोळे सहायक कार्यक्रम अधिकारी प्रा. डॉ. योगेश अहिरराव आणि राष्ट्रीय

Organized By: NSS Unit Blood Donation Camp Date: 21/10/2022

### Shri Shivaji Vidya Prasarak Sanstha's Late S. D. Patil Alias Baburao Dada Arts, Commerce and Late Bhausaheb M. D.Sisode Science College, Shindkheda, Dist. Dhule

Activity Name B and Dove From Camp

21/16/202