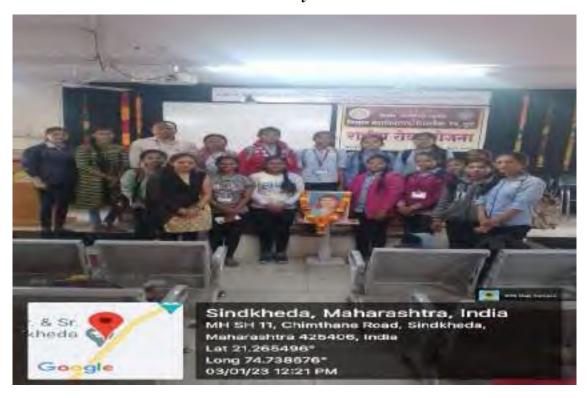

### एसएसव्हीपीएस महाविद्यालयात संविधान निर्मिती प्रक्रियेची देण्यात आली माहिती

शिंदखेडा । येथील श्री शिवाजी विद्या प्रसारक संस्थेच्या साहित्य, वाणिज्य आणि विज्ञान महाविद्यालयात राष्ट्रीय सेवा योजना विभागातर्फे संविधान दिनानिमित्त कार्यक्रम झाला. महाविद्यालवाच्या स्थानिक कार्यकारिणीचे उपाध्यक्ष अशोक पाटील, उपप्राचार्य डॉ. विशाल पवार, किनण्ड महाविद्यालयाचे उपप्राचार्य राऊळ, प्रा. आर.के.पवार, प्रा. डॉ. एन. एस. पवार, प्रा. डॉ. एस. वी. सावंत, प्रा. जी.बी.बोरसे, प्रा. डॉ. विनोद राजपृत, प्रा. स्विप्तल गांगुडें, प्रा. पंकज भदणे, प्रा.तुपार करके आदी उपस्थित होते. प्राचार्य डॉ. तुपार पाटील वानी मनोगत व्यक्त केले. प्रा. डॉ. आशा कांबळे यांनी सूत्रसंचालन केले. राष्ट्रीय सेवा योजना कार्यक्रम अधिकारी प्रा. डॉ. संदीप पाटोळे यांनी प्रास्ताविक केले.

### धुळे सिटी 28-11-2022