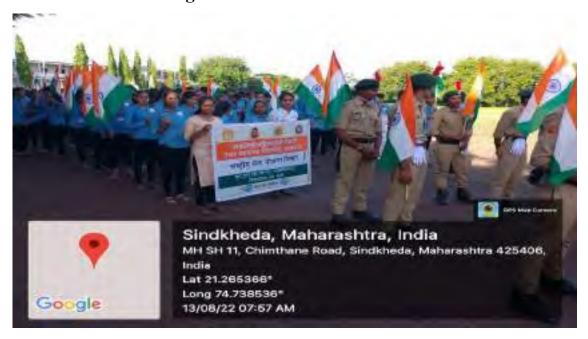

ayanti and Lokmanya Tilak death anniversary Date- 01/08/2022





### धुळे सिटी 03-08-2022

#### शिंदखेडा एसएसव्हीपीएस महाविद्यालयात लोकमान्य टिळक यांना अभिवादन



शिदखोडा येथे अभिवादन करताना मान्यवर.

शिंदखेडा । येथील एसएसव्हीपीएस साहित्य, वाणिण्य आणि विज्ञान महाविद्यालयात राष्ट्रीय सेवा योजना विभागावर्षे लोकशाहीर, साहित्यरत आण्णा भाऊ साठे गांची जगंगी व लोकमान्य टिळक गांच्या पुण्यविज्ञीनिमत कार्यक्रम झाला राष्ट्रीय सेवा योजनेचे कार्यक्रम अधिकारी डॉ. संतीप पाटोळे यांनी कोगत व्यथत केले. उपप्राचार्य डॉ. एस. की. बोरसे वांनी लोकमान्य टिळक यांच्या कार्यक्रम महिती दिली. प्रा. एस. टी. राकळ, महिता कार्यक्रम अधिकारी डॉ. ए. डी. कांबळे आदी उपस्थित होते.

#### World Tribal Day Date- 09/08/2022





World Youth Day Date- 12/08/2022





### Har Ghar Tiranga and Azadika Amrit Mohotsav Date- 13/08/2022





### National Service Scheme Day Date- 24/09/2022





### **Indian Constitution Day Celebration Date- 26/11/2022**







### धुळे सिटी 28-11-2022

### एसएसव्हीपीएस महाविद्यालयात संविधान निर्मिती प्रक्रियेची देण्यात आली माहिती



शिंदखेडा । येथील श्री शिवाजी विद्या प्रसारक संस्थेच्या साहित्य, वाणिज्य आणि विज्ञान महाविद्यालयात राष्ट्रीय सेवा योजना विभागातर्फे संविधान दिनानिमित्त कार्यक्रम झाला. महाविद्यालवाच्या स्थानिक कार्यकारिणीचे उपाध्यक्ष अशोक पाटील, उपप्राचार्य डॉ. विशाल पवार, किनण्ड महाविद्यालयाचे उपप्राचार्य राऊळ, प्रा. आर.के.पवार, प्रा. डॉ. एन. एस. पवार, प्रा. डॉ. एस. वी. सावंत, प्रा. जी.बी.बोरसे, प्रा. डॉ. विनोद राजपृत, प्रा. स्विप्तल गांगुडें, प्रा. पंकज भदणे, प्रा.तुपार करके आदी उपस्थित होते. प्राचार्य डॉ. तुपार पाटील वानी मनोगत व्यक्त केले. प्रा. डॉ. आशा कांबळे यांनी सूत्रसं