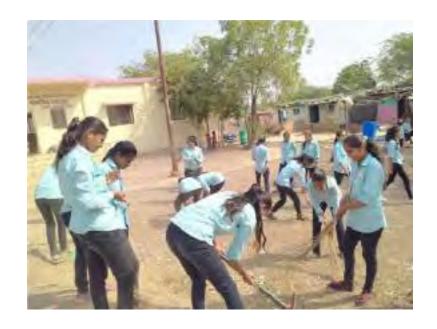

#### Organization of blood donation camp Date- 17/09/2022

Plastic Free Cleanliness of College Campus Date- 20/10/2022

शिंदखेडा(दै.शब्दगंगा वृत्त सेवा) : शिंदखेडा येथील एस एस व्ही पी. एस साहित्य वाणिज्य आणि विज्ञान महाविद्यालय येथे राष्ट्रीय शेवा योजनेच्या स्वयं शेवक विद्यार्थी विद्यार्थिनी महाविद्यालय परिसरात प्लास्टिक कथरा गोळा केला ब महाविद्यालय परिशर प्लास्टिक मुक्त करण्याचा संकल्प केला आहे. हा कार्यक्रम स्वच्छ भारत अभियान २ या मोहिमअंतर्गत महाविद्यालयाचे प्राचार्य डॉ. त्वार पाटील सर यांच्या मार्गदर्शनाने घेण्यात आला होता. या कार्यक्रमासाठी राष्ट्रीय सेवा योजना कार्यक्रम अधिकारी प्रा. डॉ. संदिप पाटोळे सहायक कार्यक्रम अधिकारी प्रा. डॉ. योगेश अहिरराव आणि राष्ट्रीय

एस.एस.ठही.पी.एस.
महाविद्यालयात स्वच्छता अभियान

सेवा योजना विभाग चे स्वयं सेवक मोठ्या संख्येने उपस्थित होते. ग्राउंड परिसरातील १० गोण्या एवडा प्लास्टिक कचरा गोळा केला असून विद्यार्थ्यानं मध्ये प्लास्टिक ग्रद्धणाचे

वुष्परिणाम या विषयी जाणीव आणि जागृती निर्माण व्हावी तसेष स्वष्छ भारत श्रेष्ठ भारत ही संकल्पना रुजाबी म्हणून या कार्यक्रमाचे आयोजन करण्यात आले होते.

### शिंदखेडा येथील महाविद्यालयात स्वच्छता राबवले अभियान

प्रतिनिधी । शिंदखेडा

शिंदखेडा येथील एस एस व्ही पी. एस साहित्य वाणिज्य आणि विज्ञान महाविद्यालय येथे राष्ट्रीय सेवा योजनेच्या स्वयं सेवक विद्यार्थी विद्यार्थिनी महाविद्यालय परिसरात प्लस्टिक कचरा गोळा केला व महाविद्यालय परिसर प्लास्टिक मक्त करण्याचा संकल्प केला आहे. हा कार्यक्रम स्वच्छ भारत अभियान २ या मोहिमअंतर्गत प्राचार्य डॉ. तुपार पाटील यांच्या मार्गदर्शनाने घेण्यात आला होता. राष्ट्रीय सेवा योजना कार्यक्रम अधिकारी प्रा. डॉ. संदीप पाटोळे. सहायक कार्यक्रम अधिकारी प्रा. डॉ. योगेश अहिरराव आणि राष्ट्रीय सेवा योजना विभागाचे स्वयंसेवक उपस्थित होते, ग्राउंड परिसरातील १० गोण्या एवढा प्लास्टिक कचरा गोळा केला असून विद्यार्थ्यांमध्ये प्लस्टिक प्रदूषणाचे दुष्परिणाम या विषयी जाणीव आणि जागृती निर्माण व्हावी तसेच स्वच्छ भारत श्रेष्ठ भारत ही संकल्पना रुजावी म्हणून या कार्यक्रमाचे आयोजन करण्यात आले होते.