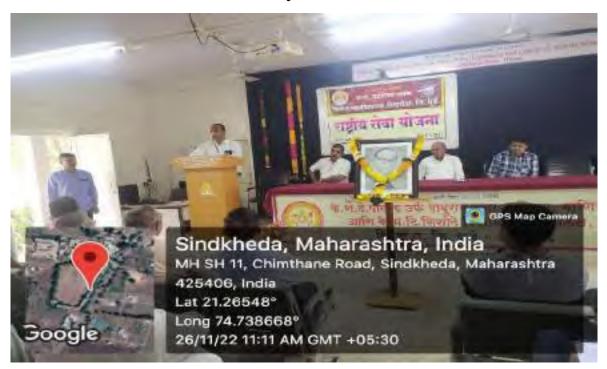

हाविद्यालयात लोकमान्य टिळक यांना अभिवादन



शिदखोडा येथे अभिवादन करताना मान्यवर.

शिंदखेडा । येथील एसएसव्हीपीएस साहित्य, वाणिण्य आणि विज्ञान महाविद्यालयात राष्ट्रीय सेवा योजना विभागावर्षे लोकशाहीर, साहित्यरत आण्णा भाऊ साठे गांची जगंगी व लोकमान्य टिळक गांच्या पुण्यविज्ञीनिमत कार्यक्रम झाला राष्ट्रीय सेवा योजनेचे कार्यक्रम अधिकारी डॉ. संतीप पाटोळे यांनी कोगत व्यथत केले. उपप्राचार्य डॉ. एस. की. बोरसे वांनी लोकमान्य टिळक यांच्या कार्यक्रम महिती दिली. प्रा. एस. टी. राकळ, महिता कार्यक्रम अधिकारी डॉ. ए. डी. कांबळे आदी उपस्थित होते.

#### World Tribal Day Date- 09/08/2022





World Youth Day Date- 12/08/2022





### Har Ghar Tiranga and Azadika Amrit Mohotsav Date- 13/08/2022





### National Service Scheme Day Date- 24/09/2022





### **Indian Constitution Day Celebration Date- 26/11/2022**







### धुळे सिटी 28-11-2022

### एसएसव्हीपीएस महाविद्यालयात संविधान निर्मिती प्रक्रियेची देण्यात आली माहिती



शिंदखेडा । येथील श्री शिवाजी विद्या प्रसारक संस्थेच्या साहित्य, वाणिज्य आणि विज्ञान महाविद्यालयात राष्ट्रीय सेवा योजना विभागातर्फे संविधान दिनानिमित्त कार्यक्रम झाला. महाविद्यालवाच्या स्थानिक कार्यकारिणीचे उपाध्यक्ष अशोक पाटील, उपप्राचार्य डॉ. विशाल पवार, किनण्ड महाविद्यालयाचे उपप्राचार्य राऊळ, प्रा. आर.के.पवार, प्रा. डॉ. एन. एस. पवार, प्रा. डॉ. एस. वी. सावंत, प्रा. जी.बी.बोरसे, प्रा. डॉ. विनोद राजपृत, प्रा. स्विप्तल गांगुडें, प्रा. पंकज भदणे, प्रा.तुपार करके आदी उपस्थित होते. प्राचार्य डॉ. तुपार पाटील वानी मनोगत व्यक्त केले. प्रा. डॉ. आशा कांबळे यांनी सूत्रसंचालन केले. राष्ट्रीय सेवा योजना कार्यक्रम अधिकारी प्रा. डॉ. संदीप पाटोळे यांनी प्रास्ताविक केले.

### **World AIDS Day C