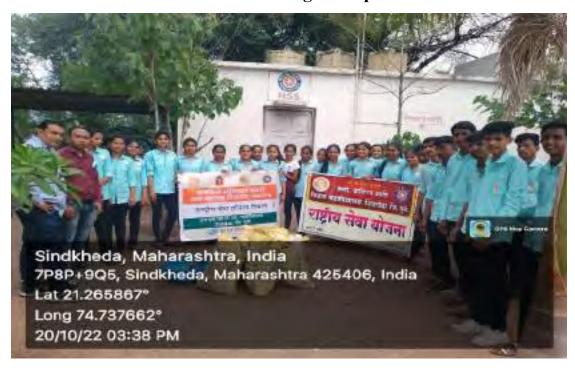

#### Organization of blood donation camp Date- 17/09/2022

Plastic Free Cleanliness of College Campus Date- 20/10/2022

शिंदखेडा(दै.शब्दगंगा वृत्त सेवा) : शिंदखेडा येथील एस एस व्ही पी. एस साहित्य वाणिज्य आणि विज्ञान महाविद्यालय येथे राष्ट्रीय शेवा योजनेच्या स्वयं शेवक विद्यार्थी विद्यार्थिनी महाविद्यालय परिसरात प्लास्टिक कथरा गोळा केला ब महाविद्यालय परिशर प्लास्टिक मुक्त करण्याचा संकल्प केला आहे. हा कार्यक्रम स्वच्छ भारत अभियान २ या मोहिमअंतर्गत महाविद्यालयाचे प्राचार्य डॉ. त्वार पाटील सर यांच्या मार्गदर्शनाने घेण्यात आला होता. या कार्यक्रमासाठी राष्ट्रीय सेवा योजना कार्यक्रम अधिकारी प्रा. डॉ. संदिप पाटोळे सहायक कार्यक्रम अधिकारी प्रा. डॉ. योगेश अहिरराव आणि राष्ट्रीय

### Organized By: NSS Unit One Day Cleanliness Mission Camp (Swachha Bharat Abhiyan) Date: 22/10/2022