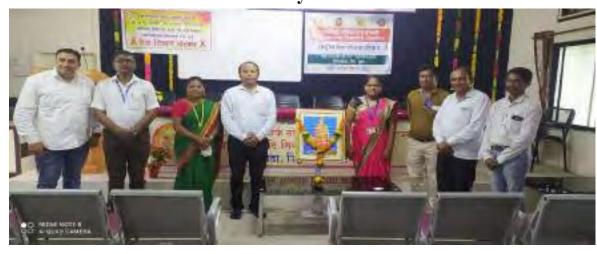

#### शिंदखेडा एसएसव्हीपीएस महाविद्यालयात लोकमान्य टिळक यांना अभिवादन

शिदखोडा येथे अभिवादन करताना मान्यवर.

शिंदखेडा । येथील एसएसव्हीपीएस साहित्य, वाणिण्य आणि विज्ञान महाविद्यालयात राष्ट्रीय सेवा योजना विभागावर्षे लोकशाहीर, साहित्यरत आण्णा भाऊ साठे गांची जगंगी व लोकमान्य टिळक गांच्या पुण्यविज्ञीनिमत कार्यक्रम झाला राष्ट्रीय सेवा योजनेचे कार्यक्रम अधिकारी डॉ. संतीप पाटोळे यांनी कोगत व्यथत केले. उपप्राचार्य डॉ. एस. की. बोरसे वांनी लोकमान्य टिळक यांच्या कार्यक्रम महिती दिली. प्रा. एस. टी. राकळ, महिता कार्यक्रम अधिकारी डॉ. ए. डी. कांबळे आदी उपस्थित होते.

### एसएसव्हीपीएस महाविद्यालयात संविधान निर्मिती प्रक्रियेची देण्यात आली माहिती

शिंदखेडा । येथील श्री शिवाजी विद्या प्रसारक संस्थेच्या साहित्य, वाणिज्य आणि विज्ञान महाविद्यालयात राष्ट्रीय सेवा योजना विभागातर्फे संविधान दिनानिमित्त कार्यक्रम झाला. महाविद्यालवाच्या स्थानिक कार्यकारिणीचे उपाध्यक्ष अशोक पाटील, उपप्राचार्य डॉ. विशाल पवार, किनण्ड महाविद्यालयाचे उपप्राचार्य राऊळ, प्रा. आर.के.पवार, प्रा. डॉ. एन. एस. पवार, प्रा. डॉ. एस. वी. सावंत, प्रा. जी.बी.बोरसे, प्रा. डॉ. विनोद राजपृत, प्रा. स्विप्तल गांगुडें, प्रा. पंकज भदणे, प्रा.तुपार करके आदी उपस्थित होते. प्राचार्य डॉ. तुपार पाटील वानी मनोगत व्यक्त केले. प्रा. डॉ. आशा कांबळे यांनी सूत्रसंचालन केले. राष्ट्रीय सेवा योजना कार्यक्रम अधिकारी प्रा. डॉ. संदीप पाटोळे यांनी प्रास्ताविक केले.