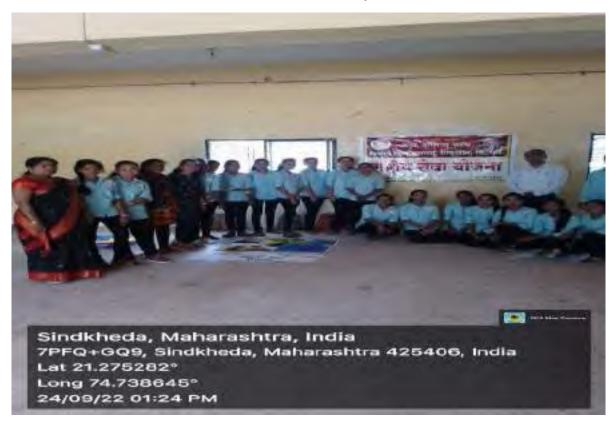

8/2022





### धुळे सिटी 03-08-2022

#### शिंदखेडा एसएसव्हीपीएस महाविद्यालयात लोकमान्य टिळक यांना अभिवादन



शिदखोडा येथे अभिवादन करताना मान्यवर.

शिंदखेडा । येथील एसएसव्हीपीएस साहित्य, वाणिण्य आणि विज्ञान महाविद्यालयात राष्ट्रीय सेवा योजना विभागावर्षे लोकशाहीर, साहित्यरत आण्णा भाऊ साठे गांची जगंगी व लोकमान्य टिळक गांच्या पुण्यविज्ञीनिमत कार्यक्रम झाला राष्ट्रीय सेवा योजनेचे कार्यक्रम अधिकारी डॉ. संतीप पाटोळे यांनी कोगत व्यथत केले. उपप्राचार्य डॉ. एस. की. बोरसे वांनी लोकमान्य टिळक यांच्या कार्यक्रम महिती दिली. प्रा. एस. टी. राकळ, महिता कार्यक्रम अधिकारी डॉ. ए. डी. कांबळे आदी उपस्थित होते.

#### World Tribal Day Date- 09/08/2022





World Youth Day Date- 12/08/2022





### Har Ghar Tiranga and Azadika Amrit Mohotsav Date- 13/08/2022





### National Service Scheme Day Date- 24/09/2022





### **Indian Constitution Day Celebration Date- 26/11/2022**







### धुळे सिटी 28-11-2022

### एसएसव्हीपीएस महाविद्यालयात संविधान निर्मिती प्रक्रियेची देण्यात आली माहिती



शिंदखेडा । येथील श्री शिवाजी विद्या प्रसारक संस्थेच्या साहित्य, वाणिज्य आणि विज्ञान महाविद्यालयात राष्ट्रीय सेवा योजना विभागातर्फे संविधान दिनानिमित्त कार्यक्रम झाला. महाविद्यालवाच्या स्थानिक कार्यकारिणीचे उपाध्यक्ष अशोक पाटील, उपप्राचार्य डॉ. विशाल पवार, किनण्ड महाविद्यालयाचे उपप्राचार्य राऊळ, प्रा. आर.के.पवार, प्रा. डॉ. एन. एस. पवार, प्रा. डॉ. एस. वी. सावंत, प्रा. जी.बी.बोरसे, प्रा. डॉ. विनोद राजपृत, प्रा. स्विप्तल गांगुडें, प्रा. पंकज भदणे, प्रा.तुपार करके आदी उपस्थित होते. प्राचार्य डॉ. तुपार पाटील वानी मनोगत व्यक्त केले. प्रा. डॉ. आशा कांबळे यांनी सूत्रसंचालन केले. राष्ट्रीय सेवा योजना कार्यक्रम अधिकारी प्रा