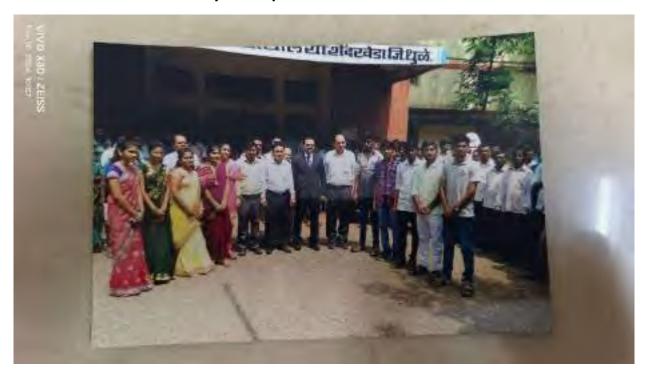

### एसएसव्हीपीएस महाविद्यालयात संविधान निर्मिती प्रक्रियेची देण्यात आली माहिती

शिंदखेडा । येथील श्री शिवाजी विद्या प्रसारक संस्थेच्या साहित्य, वाणिज्य आणि विज्ञान महाविद्यालयात राष्ट्रीय सेवा योजना विभागातर्फे संविधान दिनानिमित्त कार्यक्रम झाला. महाविद्यालवाच्या स्थानिक कार्यकारिणीचे उपाध्यक्ष अशोक पाटील, उपप्राचार्य डॉ. विशाल पवार, किनण्ड महाविद्यालयाचे उपप्राचार्य राऊळ, प्रा. आर.के.पवार, प्रा. डॉ. एन. एस. पवार, प्रा. डॉ. एस. वी. सावंत, प्रा. जी.बी.बोरसे, प्रा. डॉ. विनोद राजपृत, प्रा. स्विप्तल गांगुडें, प्रा. पंकज भदणे, प्रा.तुपार करके आदी उपस्थित होते. प्राचार्य डॉ. तुपार पाटील वानी मनोगत व्यक्त केले. प्रा. डॉ. आशा कांबळे यांनी सूत्रसंचालन केले. राष्ट्रीय सेवा योजना कार्यक्रम अधिकारी प्रा. डॉ. संदीप पाटोळे यांनी प्रास्ताविक केले.