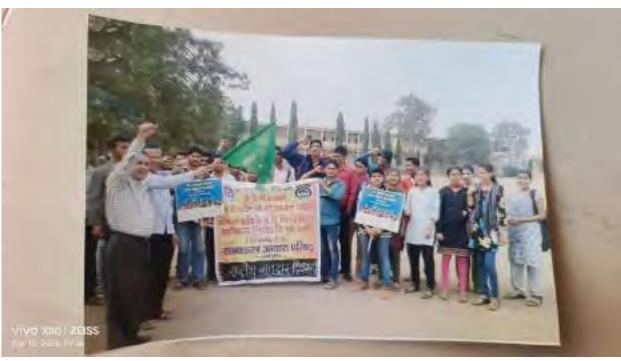

#### शिंदखेडा एसएसव्हीपीएस महाविद्यालयात लोकमान्य टिळक यांना अभिवादन

शिदखोडा येथे अभिवादन करताना मान्यवर.

शिंदखेडा । येथील एसएसव्हीपीएस साहित्य, वाणिण्य आणि विज्ञान महाविद्यालयात राष्ट्रीय सेवा योजना विभागावर्षे लोकशाहीर, साहित्यरत आण्णा भाऊ साठे गांची जगंगी व लोकमान्य टिळक गांच्या पुण्यविज्ञीनिमत कार्यक्रम झाला राष्ट्रीय सेवा योजनेचे कार्यक्रम अधिकारी डॉ. संतीप पाटोळे यांनी कोगत व्यथत केले. उपप्राचार्य डॉ. एस. की. बोरसे वांनी लोकमान्य टिळक यांच्या कार्यक्रम महिती दिली. प्रा. एस. टी. राकळ, महिता कार्यक्रम अधिकारी डॉ. ए. डी. कांबळे आदी उपस्थित होते.