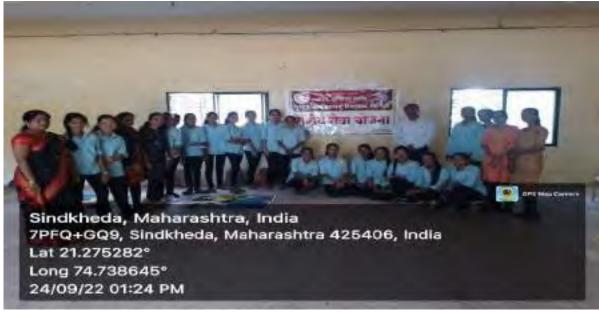

2022





### धुळे सिटी 03-08-2022

#### शिंदखेडा एसएसव्हीपीएस महाविद्यालयात लोकमान्य टिळक यांना अभिवादन



शिदखोडा येथे अभिवादन करताना मान्यवर.

शिंदखेडा । येथील एसएसव्हीपीएस साहित्य, वाणिण्य आणि विज्ञान महाविद्यालयात राष्ट्रीय सेवा योजना विभागावर्षे लोकशाहीर, साहित्यरत आण्णा भाऊ साठे गांची जगंगी व लोकमान्य टिळक गांच्या पुण्यविज्ञीनिमत कार्यक्रम झाला राष्ट्रीय सेवा योजनेचे कार्यक्रम अधिकारी डॉ. संतीप पाटोळे यांनी कोगत व्यथत केले. उपप्राचार्य डॉ. एस. की. बोरसे वांनी लोकमान्य टिळक यांच्या कार्यक्रम महिती दिली. प्रा. एस. टी. राकळ, महिता कार्यक्रम अधिकारी डॉ. ए. डी. कांबळे आदी उपस्थित होते.

#### World Tribal Day Date- 09/08/2022





World Youth Day Date- 12/08/2022





### Har Ghar Tiranga and Azadika Amrit Mohotsav Date- 13/08/2022





### National Service Scheme Day Date- 24/09/2022





### **Indian Constitution Day Celebration Date- 26/11/2022**







### धुळे सिटी 28-11-2022

### एसएसव्हीपीएस महाविद्यालयात संविधान निर्मिती प्रक्रियेची देण्यात आली माहिती



शिंदखेडा । येथील श्री शिवाजी विद्या प्रसारक संस्थेच्या साहित्य, वाणिज्य आणि विज्ञान महाविद्यालयात राष्ट्रीय सेवा योजना विभागातर्फे संविधान दिनानिमित्त कार्यक्रम झाला. महाविद्यालवाच्या स्थानिक कार्यकारिणीचे उपाध्यक्ष अशोक पाटील, उपप्राचार्य डॉ. विशाल पवार, किनण्ड महाविद्यालयाचे उपप्राचार्य राऊळ, प्रा. आर.के.पवार, प्रा. डॉ. एन. एस. पवार, प्रा. डॉ. एस. वी. सावंत, प्रा. जी.बी.बोरसे, प्रा. डॉ. विनोद राजपृत, प्रा. स्विप्तल गांगुडें, प्रा. पंकज भदणे, प्रा.तुपार करके आदी उपस्थित होते. प्राचार्य डॉ. तुपार पाटील वानी मनोगत व्यक्त केले. प्रा. डॉ. आशा कांबळे यांनी सूत्रसंचालन केले. राष्ट्रीय सेवा योजना कार्यक्रम अधिकारी प्रा.