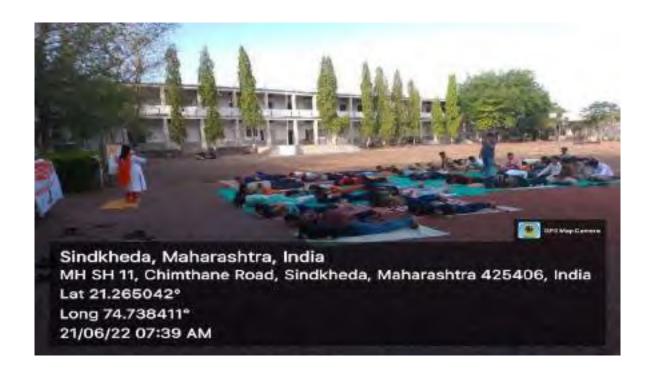

स्विप्नल गांगुडें ने किया। राष्ट्रीय सेवा योजना के स्वयंसेवक विद्यार्थी बडी संख्या में उपस्थित थे।

### शिंदखेड़ा महाविद्यालय में शहीदों का अभिवादन

शिदखेडा श्री शिवाजी विद्या प्रसारक संस्थाका कला वाणिज्य व विज्ञान महाविद्यालय में राष्ट्रीय सेवा योजना व विद्यार्थी विकास विभाग की ओर से शहीद दिवस पर शहीदों को पुष्य अर्पण कर श्रद्धांजित वी गई। इस समय प्राचार्य डॉ. तूषार पाटील ने महातमा गांधी की पुण्यतिथि पर उनकी प्रतिमा पर पुष्प माला अर्पण कर नमन किया। उन्होंने गांधी जी के त्याग व योगदान पर मार्गदर्शन किया। सूत्रसंचालन डॉ. संवीप पाटोले राष्ट्रीय सेवा योजना कार्यक्रम अधिकारी ने किया। रवतंत्रता के लिए बलिदान करने वाले हतातमाओं के लिए दो मिनट मौन रखकर शिक्षक व कर्मचारियों ने श्रद्धांजित दी।

### Shivrajyabhishek Day Programme Date- 06/06/2022



### **International Yoga Day Date-21/06/2022**





## Anna Bhau Sathe Jayanti and Lokmanya Tilak death anniversary Date- 01/08/2022





### धुळे सिटी 03-08-2022

#### शिंदखेडा एसएसव्हीपीएस महाविद्यालयात लोकमान्य टिळक यांना अभिवादन



शिदखोडा येथे अभिवादन करताना मान्यवर.

शिंदखेडा । येथील एसएसव्हीपीएस साहित्य, वाणिण्य आणि विज्ञान महाविद्यालयात राष्ट्रीय सेवा योजना विभागावर्षे लोकशाहीर, साहित्यरत आण्णा भाऊ साठे गांची जगंगी व लोकमान्य टिळक गांच्या पुण्यविज्ञीनिमत कार्यक्रम झाला राष्ट्रीय सेवा योजनेचे कार्यक्रम अधिकारी डॉ. संतीप पाटोळे यांनी कोगत व्यथत केले. उपप्राचार्य डॉ. एस. की. बोरसे वांनी लोकमान्य टिळक यांच्या कार्यक्रम महिती दिली. प्रा. एस. टी. राकळ, महिता कार्यक्रम अधिकारी डॉ. ए. डी. कांबळे आदी उपस्थित होते.

#### World Tribal Day Date- 09/08/2022





World Youth Day Date- 12/08/2022





### Har Ghar Tiranga and Azadika Amrit Mohot