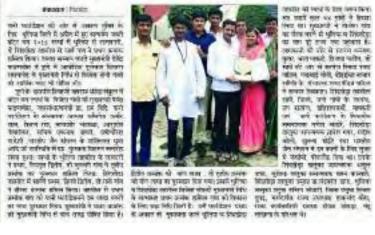

### धुळे सिटी 03-08-2022

#### शिंदखेडा एसएसव्हीपीएस महाविद्यालयात लोकमान्य टिळक यांना अभिवादन

शिदखोडा येथे अभिवादन करताना मान्यवर.

शिंदखेडा । येथील एसएसव्हीपीएस साहित्य, वाणिण्य आणि विज्ञान महाविद्यालयात राष्ट्रीय सेवा योजना विभागावर्षे लोकशाहीर, साहित्यरत आण्णा भाऊ साठे गांची जगंगी व लोकमान्य टिळक गांच्या पुण्यविज्ञीनिमत कार्यक्रम झाला राष्ट्रीय सेवा योजनेचे कार्यक्रम अधिकारी डॉ. संतीप पाटोळे यांनी कोगत व्यथत केले. उपप्राचार्य डॉ. एस. की. बोरसे वांनी लोकमान्य टिळक यांच्या कार्यक्रम महिती दिली. प्रा. एस. टी. राकळ, महिता कार्यक्रम अधिकारी डॉ. ए. डी. कांबळे आदी उपस्थित होते.