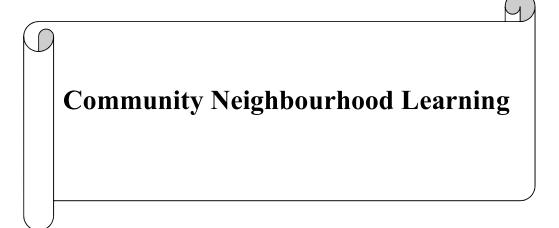

#### https://www.youtube.com/@ssvpsshindkheda9037

Organized By : NSS Unit One Day Cleanliness Mission Camp (Swachha Bharat Abhiyan) Date : 22/10/2022

## शिंदखेडा येथील महाविद्यालयात स्वच्छता राबवले अभियान प्रतिनिधी | शिंदखेडा

शिंदखेडा येथील एस एस व्ही पी. एस साहित्य वाणिज्य आणि विज्ञान महाविद्यालय येथे राष्ट्रीय सेवा योजनेच्या स्वयं सेवक विद्यार्थी विद्यार्थिनी महाविद्यालय परिसरात प्लास्टिक कचरा गोळा केला व महाविद्यालय परिसर प्लास्टिक मुक्त करण्याचा संकल्प केला आहे. हा कार्यक्रम स्वच्छ भारत अभियान २ या मोहिमअंतर्गत प्राचार्य डॉ. तुषार पाटील यांच्या मार्गदर्शनाने घेण्यात आला होता. राष्ट्रीय सेवा योजना कार्यक्रम अधिकारी प्रा. डॉ. संदीप पाटोळे. सहायक कार्यक्रम अधिकारी प्रा. डॉ. योगेश अहिरराव आणि राष्टीय सेवा योजना विभागाचे स्वयंसेवक उपस्थित होते. ग्राउंड परिसरातील १० गोण्या एवढा प्लास्टिक कचरा गोळा केला असून विद्यार्थ्यांमध्ये प्लास्टिक प्रदूषणाचे दुष्परिणाम या विषयी जाणीव आणि जागृती निर्माण व्हावी तसेच स्वच्छ भारत श्रेष्ठ भारत ही संकल्पना रुजावी म्हणून या कार्यक्रमाचे आयोजन करण्यात आले होते.