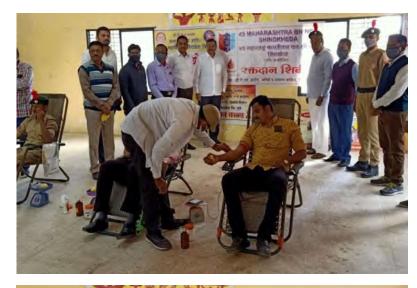

सेवा योजना कार्यक्रम अधिकारी यांनी केले. कार्यक्रमाच्या यशस्तीतेसाठी प्रा. डॉ. योगेश अहिररात,प्रा. आर. के. पावार, प्रा. डॉ. एन. एस. पावार, प्रा. डॉ. व्ही. एस. पावार, प्रा. डॉ. पी. आर. पाटील, प्रा. डॉ. एस. सी. सांवंत, प्रा. डॉ. व्ही.पी. राजपूत, प्रा. डॉ. के. एन. दांडगे, प्रा. एस. के. जाचव, प्रा. एस. आर. गंग्युई, प्रा. आर. आर. पाटील, प्रा. एस. एस. सनेर, प्रा. जी. बी. बोरसे यांनी परिश्रम घेतले होते. परिश्रम घेतले होते.

Organized By: NSS Unit Vaccination Camp for Students Date: 28/10/2021





### Organized By: NSS Unit One Day Special Camp at Adopted Village: Parsamal. Date: 12/10/2021



Organized By: NSS Unit Cleanliness Campaign after COVID - 19 Date: 24/11/2021



Organized By: NCC Unit NCC Training Camp Date: 10/01/2022





Organized By: NSS Unit Blood Donation Camp Date: 28/01/2022





### Organized By: NSS & Student Welfare Department Online Workshop on AIDS Awareness. Date: 08/09/2020



Organized By: Student Welfare Department Online Webinar on National Consumer Day. Date: 18/10/2020



### Organized By: NSS & Student Welfare Department Online Webinar at University Level on World Adivasi Day Date: 09/08/2020



सकाळ



Organized By: NSS One Day Cleanliness Mission Camp Date: 10/07/2019



**Organized By: NCC** Statue Cleanliness Campaign by NCC Cadets Date: 12/08/2019



एनसीसी युनिटतर्फे शहरातील यांचे पुतळे बसवण्यात केले. या उपक्रमाची सांगता प्रफुल्लकुमार

महामानवांच्या पुतळ्यांची आले आहेत. सदर पुतळ्यांच्या मुख्य चौकातील डॉ.बाबासाहेब उपाध्यक्ष अशोक पाटील, स्वच्छता मोहीम १४ ऑगस्ट स्वच्छतेची मोहीम एनसीसी आंबेडकर यांच्या पुतळ्याची प्राचार्य डॉ. तुषार पाटील यांचे रोज