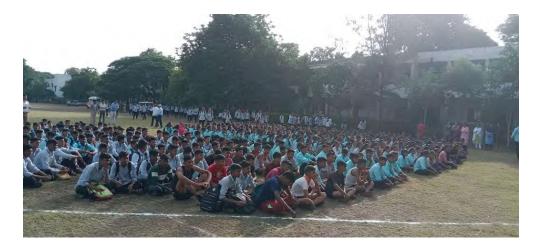

### Organized By: Student Welfare Department Beti Bachao Beti Padhao Campaign Date: 25/09/2019

Organized By: NSS National Integration Awareness Rally Date: 15/08/2019

**Organized By: Sport Department** Run for Unity (Marathon) Date: 29/08/2019

# एस.एस.व्ही.पी.एस महाविद्यालयात मॅरेथॉन स्पर्धा उत्साहात

श्री शिवाजी विद्या प्रसारक संस्थेचे कै. शं. दे. पाटील उर्फ बाबुराव दादा साहित्य वाणिज्य आणि कै. भाऊसाहेब म. दि. सिसोदे विज्ञान महाविद्यालयात मेजर ध्यानचंद यांच्या जयंतीनिमित्त राष्ट्रीय क्रीडा दिवसाचे औचित्य साधत भव्य मॅरेथॉन स्पर्धा आयोजित करण्यात आली. प्रथम मान्यवरांच्या हस्ते मेजर ध्यानचंद यांच्या प्रतिमेला पुष्पहार अर्पण करण्यात आले.

सदर कार्यक्रमास महाविद्यालयाचे प्राचार्य डॉ. तुषार एम. पाटील शिंदखेडा पोलीस स्टेशनचे पी.आय दिपक पाटील उप प्राचार्य डॉ. एस. व्ही. बोरसे उप प्राचार्य डॉ. विशाल पवार कनिष्ठ महाविद्यालयाचे उपप्राचार्य एस. टी. राऊळ कार्यालयीन अधीक्षक राहुल पाटील प्रा. आर. के. पवार ग्रामीण रुग्णालयाचे समुपदेशक प्रशांत जाधव उपस्थित होते स्पर्धेला हिरवा झेंडा पी. आय. दिपक पाटील यांनी दाखवला.सदर स्पर्धेत स्पर्धकांनी आपला उत्स्फूर्त सहभाग नोंदवला होता. यात क्रमशः कुणाल ईश्वर सिंग गिरासे - प्रथम, - द्वितीय, कृष्णा गोरख कोळी - तृतीय, प्रेम रतिलाल