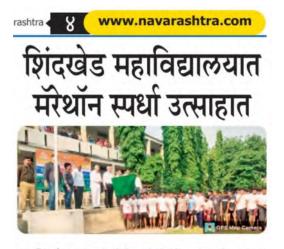

# एस.एस.व्ही.पी.एस महाविद्यालयात मॅरेथॉन स्पर्धा उत्साहात

श्री शिवाजी विद्या प्रसारक संस्थेचे कै. शं. दे. पाटील उर्फ बाबुराव दादा साहित्य वाणिज्य आणि कै. भाऊसाहेब म. दि. सिसोदे विज्ञान महाविद्यालयात मेजर ध्यानचंद यांच्या जयंतीनिमित्त राष्ट्रीय क्रीडा दिवसाचे औचित्य साधत भव्य मॅरेथॉन स्पर्धा आयोजित करण्यात आली. प्रथम मान्यवरांच्या हस्ते मेजर ध्यानचंद यांच्या प्रतिमेला पुष्पहार अर्पण करण्यात आले.

सदर कार्यक्रमास महाविद्यालयाचे प्राचार्य डॉ. तुषार एम. पाटील शिंदखेडा पोलीस स्टेशनचे पी.आय दिपक पाटील उप प्राचार्य डॉ. एस. व्ही. बोरसे उप प्राचार्य डॉ. विशाल पवार कनिष्ठ महाविद्यालयाचे उपप्राचार्य एस. टी. राऊळ कार्यालयीन अधीक्षक राहुल पाटील प्रा. आर. के. पवार ग्रामीण रुग्णालयाचे समुपदेशक प्रशांत जाधव उपस्थित होते स्पर्धेला हिरवा झेंडा पी. आय. दिपक पाटील यांनी दाखवला.सदर स्पर्धेत स्पर्धकांनी आपला उत्स्फूर्त सहभाग नोंदवला होता. यात क्रमशः कुणाल ईश्वर सिंग गिरासे - प्रथम, - द्वितीय, कृष्णा गोरख कोळी - तृतीय, प्रेम रतिलाल

बागले तर मुलींमधून पुनम खंडू माळी प्रथम, मनीषा मनोहर बोरसे - द्वितीय, पूजा संजय पाटील तृतीय क्रमांक पटकावला. मान्यवरांनी त्यांचे कौतुक करून अभिनंदन केले. स्पर्धा संपन्न झाल्यावर लगेचच मान्यवरांच्या हस्ते पारितोषिक वितरणही झाले. यावेळी विजेत्यांना रोख ,स्मृतीचिन्ह व प्रमाणपत्र देऊन गौरविण्यात आले याप्रसंगी स्पर्धकांना

मार्गदर्शन करताना महाविद्यालयाचे प्राचार्य डॉ. तुषार मल्हारराव पाटील यांनी ध्यानचंद यांच्या स्मृतींना उजाळा दिला व ध्यानचंद यांच्याप्रमाणे खेळाडूवृत्तीने खेळण्याचे व देशासाठी प्रामाणिक प्रयत्न करण्याचे आवाहन केले. स्पर्धेच्या यशस्वीतेसाठी , क्रीडा संचालक राहल पाटील, महाविद्यालयातील शिक्षक व शिक्षकेतर कर्मचाऱ्यांनी आदींनी परिश्रम घेतले.