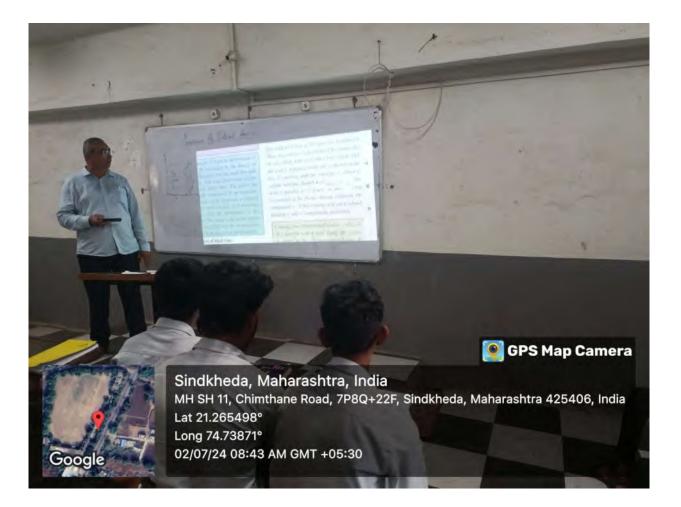

Date: 01/07/2024

Place: Shindkheda

S.S.V.P.S's Late S.D.Petil Alias Beburao Deda Arts, Commerce & Late Bhausaheb M.D.Sisode Science College Shindkheda, Dist. Dhule

Delivered lecture by using Projector in F.Y.B.Sc. Class