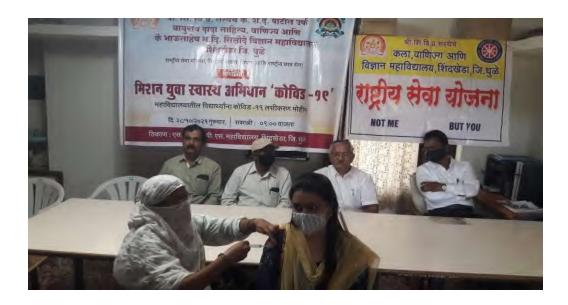

#### https://www.youtube.com/@ssvpsshindkheda9037

Organized By : NSS Unit One Day Cleanliness Mission Camp (Swachha Bharat Abhiyan) Date : 22/10/2022

## शिंदखेडा येथील महाविद्यालयात स्वच्छता राबवले अभियान प्रतिनिधी | शिंदखेडा

शिंदखेडा येथील एस एस व्ही पी. एस साहित्य वाणिज्य आणि विज्ञान महाविद्यालय येथे राष्ट्रीय सेवा योजनेच्या स्वयं सेवक विद्यार्थी विद्यार्थिनी महाविद्यालय परिसरात प्लास्टिक कचरा गोळा केला व महाविद्यालय परिसर प्लास्टिक मुक्त करण्याचा संकल्प केला आहे. हा कार्यक्रम स्वच्छ भारत अभियान २ या मोहिमअंतर्गत प्राचार्य डॉ. तुषार पाटील यांच्या मार्गदर्शनाने घेण्यात आला होता. राष्ट्रीय सेवा योजना कार्यक्रम अधिकारी प्रा. डॉ. संदीप पाटोळे. सहायक कार्यक्रम अधिकारी प्रा. डॉ. योगेश अहिरराव आणि राष्टीय सेवा योजना विभागाचे स्वयंसेवक उपस्थित होते. ग्राउंड परिसरातील १० गोण्या एवढा प्लास्टिक कचरा गोळा केला असून विद्यार्थ्यांमध्ये प्लास्टिक प्रदूषणाचे दुष्परिणाम या विषयी जाणीव आणि जागृती निर्माण व्हावी तसेच स्वच्छ भारत श्रेष्ठ भारत ही संकल्पना रुजावी म्हणून या कार्यक्रमाचे आयोजन करण्यात आले होते.