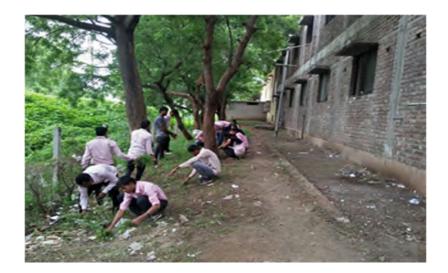

#### https://www.youtube.com/@ssvpsshindkheda9037

Organized By : NSS Unit One Day Cleanliness Mission Camp (Swachha Bharat Abhiyan) Date : 22/10/2022

## शिंदखेडा येथील महाविद्यालयात स्वच्छता राबवले अभियान प्रतिनिधी | शिंदखेडा

शिंदखेडा येथील एस एस व्ही पी. एस साहित्य वाणिज्य आणि विज्ञान महाविद्यालय येथे राष्ट्रीय सेवा योजनेच्या स्वयं सेवक विद्यार्थी विद्यार्थिनी महाविद्यालय परिसरात प्लास्टिक कचरा गोळा केला व महाविद्यालय परिसर प्लास्टिक मुक्त करण्याचा संकल्प केला आहे. हा कार्यक्रम स्वच्छ भारत अभियान २ या मोहिमअंतर्गत प्राचार्य डॉ. तुषार पाटील यांच्या मार्गदर्शनाने घेण्यात आला होता. राष्ट्रीय सेवा योजना कार्यक्रम अधिकारी प्रा. डॉ. संदीप पाटोळे. सहायक कार्यक्रम अधिकारी प्रा. डॉ. योगेश अहिरराव आणि राष्टीय सेवा योजना विभागाचे स्वयंसेवक उपस्थित होते. ग्राउंड परिसरातील १० गोण्या एवढा प्लास्टिक कचरा गोळा केला असून विद्यार्थ्यांमध्ये प्लास्टिक प्रदूषणाचे दुष्परिणाम या विषयी जाणीव आणि जागृती निर्माण व्हावी तसेच स्वच्छ भारत श्रेष्ठ भारत ही संकल्पना रुजावी म्हणून या कार्यक्रमाचे आयोजन करण्यात आले होते.