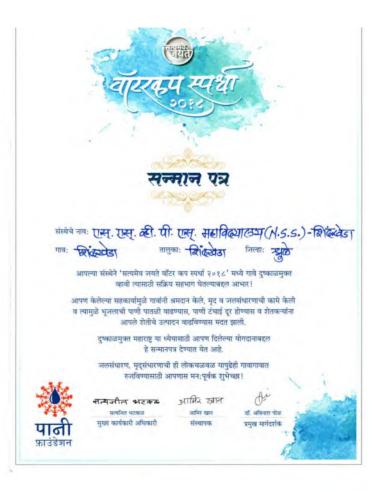

### Organized By: NSS Water Conservation Campaign under Water Cup Competition. Date: 24/08/2018

धुलिया/नंदुरबार/आसपास

# सत्यमेव जयते वॉटर ट्राफी स्पर्धा में लामकानी व सार्वे प्रथम

संवाददाता | शिंदसोडा

पानी फाउंडेशन की ओर से अकाल मुक्ति के लिए धुलिया जिले में अप्रैल में हुए सल्यमेब जयते बॉटर कप २०१८ स्पर्धा में धुलिया से लामकानी, तो शिदखेडा तरुसील से सार्वे गांव ने प्रथम क्रमांक ता रिपेखका तल्तारी से साथ गोव ने अपने प्रमान हासिल किया। उनका सम्मान करते मुख्यमंत्री देवेंद्र फडुणवीस ने पुणे में आयोजित पुरस्कार वितरण सरसमारोह में मुख्यमंत्री निधि से विजेता तीनों गांवों