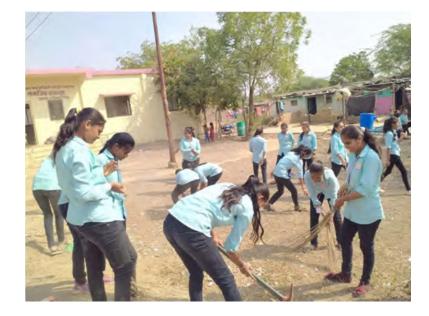

-----------------------------------|---|-------|--|--|
| NAAC REACCRIDIATED<br>'B' GRADE (2018-23)                     |                                                                                                                           |     | (M.S.) Tel. : (02566) 222239<br>ail : ssvps.snk@gmail.com |   |       |  |  |
| Prof. Dr. N. S. Pawar<br>M.Sc. Ph.D.<br>Officiating Principal | Ref. No. ACS/SNK/                                                                                                         | 202 | Date :                                                    | 1 | / 202 |  |  |



### **College You Tube Channel**

#### https://www.youtube.com/@ssvpsshindkheda9037









Organized By : NSS Unit One Day Cleanliness Mission Camp (Swachha Bharat Abhiyan) Date : 22/10/2022



## शिंदखेडा येथील महाविद्यालयात स्वच्छता राबवले अभियान प्रतिनिधी | शिंदखेडा

शिंदखेडा येथील एस एस व्ही पी. एस साहित्य वाणिज्य आणि विज्ञान महाविद्यालय येथे राष्ट्रीय सेवा योजनेच्या स्वयं सेवक विद्यार्थी विद्यार्थिनी महाविद्यालय परिसरात प्लास्टिक कचरा गोळा केला व महाविद्यालय परिसर प्लास्टिक मुक्त करण्याचा संकल्प केला आहे. हा कार्यक्रम स्वच्छ भारत अभियान २ या मोहिमअंतर्गत प्राचार्य डॉ. तुषार पाटील यांच्या मार्गदर्शनाने घेण्यात आला होता. राष्ट्रीय सेवा योजना कार्यक्रम अधिकारी प्रा. डॉ. संदीप पाटोळे. सहायक कार्यक्रम अधिकारी प्रा. डॉ. योगेश अहिरराव आणि राष्टीय सेवा योजना विभागाचे स्वयंसेवक उपस्थित होते. ग्राउंड परिसरातील १० गोण्या एवढा प्लास्टिक कचरा गोळा केला असून विद्यार्थ्यांमध्ये प्लास्टिक प्रदूषणाचे दुष्परिणाम या विषयी जाणीव आणि जागृती निर्माण व्हावी तसेच स्वच्छ भारत श्रेष्ठ भारत ही संकल्