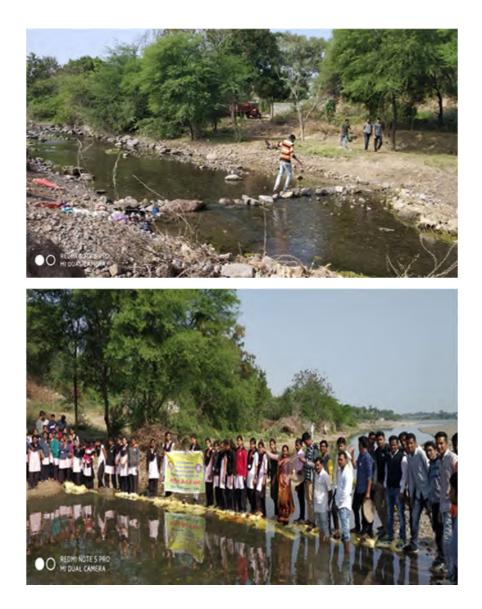

#### https://www.youtube.com/@ssvpsshindkheda9037

Organized By : NSS Unit One Day Cleanliness Mission Camp (Swachha Bharat Abhiyan) Date : 22/10/2022

## शिंदखेडा येथील महाविद्यालयात स्वच्छता राबवले अभियान प्रतिनिधी | शिंदखेडा

शिंदखेडा येथील एस एस व्ही पी. एस साहित्य वाणिज्य आणि विज्ञान महाविद्यालय येथे राष्ट्रीय सेवा योजनेच्या स्वयं सेवक विद्यार्थी विद्यार्थिनी महाविद्यालय परिसरात प्लास्टिक कचरा गोळा केला व महाविद्यालय परिसर प्लास्टिक मुक्त करण्याचा संकल्प केला आहे. हा कार्यक्रम स्वच्छ भारत अभियान २ या मोहिमअंतर्गत प्राचार्य डॉ. तुषार पाटील यांच्या मार्गदर्शनाने घेण्यात आला होता. राष्ट्रीय सेवा योजना कार्यक्रम अधिकारी प्रा. डॉ. संदीप पाटोळे. सहायक कार्यक्रम अधिकारी प्रा. डॉ. योगेश अहिरराव आणि राष्टीय सेवा योजना विभागाचे स्वयंसेवक उपस्थित होते. ग्राउंड परिसरातील १० गोण्या एवढा प्लास्टिक कचरा गोळा केला असून विद्यार्थ्यांमध्ये प्लास्टिक प्रदूषणाचे दुष्परिणाम या विषयी जाणीव आणि जागृती निर्माण व्हावी तसेच स्वच्छ भारत श्रेष्ठ भारत ही संकल्पना रुजावी म्हणून या कार्यक्रमाचे आयोजन करण्यात आले होते.