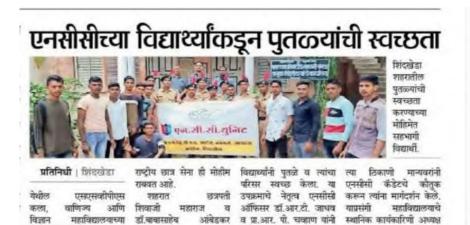

### Organized By: NSS & Student Welfare Department Online Webinar at University Level on World Adivasi Day Date: 09/08/2020

सकाळ

Organized By: NSS One Day Cleanliness Mission Camp Date: 10/07/2019

**Organized By: NCC** Statue Cleanliness Campaign by NCC Cadets Date: 12/08/2019

एनसीसी युनिटतर्फे शहरातील यांचे पुतळे बसवण्यात केले. या उपक्रमाची सांगता प्रफुल्लकुमार

महामानवांच्या पुतळ्यांची आले आहेत. सदर पुतळ्यांच्या मुख्य चौकातील डॉ.बाबासाहेब उपाध्यक्ष अशोक पाटील, स्वच्छता मोहीम १४ ऑगस्ट स्वच्छतेची मोहीम एनसीसी आंबेडकर यांच्या पुतळ्याची प्राचार्य डॉ. तुषार पाटील यांचे रोजी राबवली. संपूर्ण भारतात कॅडेट्स यांनी हाती घेतली. स्वच्छता करून झाली. मार्गदर्शन लाभले.