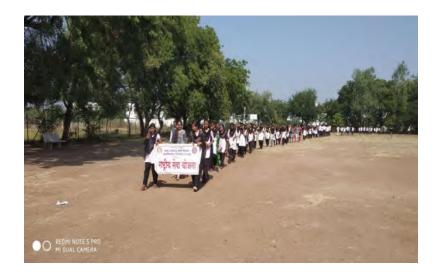

#### https://www.youtube.com/@ssvpsshindkheda9037

Organized By : NSS Unit One Day Cleanliness Mission Camp (Swachha Bharat Abhiyan) Date : 22/10/2022

## शिंदखेडा येथील महाविद्यालयात स्वच्छता राबवले अभियान प्रतिनिधी | शिंदखेडा

शिंदखेडा येथील एस एस व्ही पी. एस साहित्य वाणिज्य आणि विज्ञान महाविद्यालय येथे राष्ट्रीय सेवा योजनेच्या स्वयं सेवक विद्यार्थी विद्यार्थिनी महाविद्यालय परिसरात प्लास्टिक कचरा गोळा केला व महाविद्यालय परिसर प्लास्टिक मुक्त करण्याचा संकल्प केला आहे. हा कार्यक्रम स्वच्छ भारत अभियान २ या मोहिमअंतर्गत प्राचार्य डॉ. तुषार पाटील यांच्या मार्गदर्शनाने घेण्यात आला होता. राष्ट्रीय सेवा योजना कार्यक्रम अधिकारी प्रा. डॉ. संदीप पाटोळे. सहायक कार्यक्रम अधिकारी प्रा. डॉ. योगेश अहिरराव आणि राष्टीय सेवा योजना विभागाचे स्वयंसेवक उपस्थित होते. ग्राउंड परिसरातील १० गोण्या एवढा प्लास्टिक कचरा गोळा केला असून विद्यार्थ्यांमध्ये प्लास्टिक प्रदूषणाचे दुष्परिणाम या विषयी जाणीव आणि जागृती निर्माण व्हावी तसेच स्वच्छ भारत श्रेष्ठ भारत ही संकल्पना रुजावी म्हणून या कार्यक्रमाचे आयोजन करण्यात आले होते.