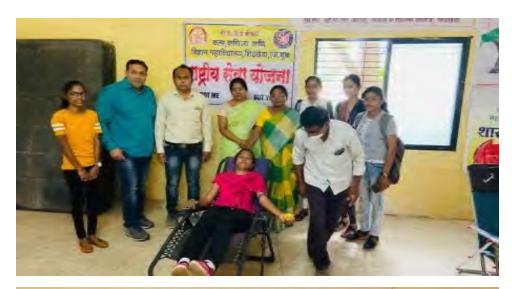

य आणि विज्ञान महाविद्यालय येथे राष्ट्रीय सेवा योजनेच्या स्वयं सेवक विद्यार्थी विद्यार्थिनी महाविद्यालय परिसरात प्लास्टिक कचरा गोळा केला व महाविद्यालय परिसर प्लास्टिक मुक्त करण्याचा संकल्प केला आहे. हा कार्यक्रम स्वच्छ भारत अभियान २ या मोहिमअंतर्गत प्राचार्य डॉ. तुषार पाटील यांच्या मार्गदर्शनाने घेण्यात आला होता. राष्ट्रीय सेवा योजना कार्यक्रम अधिकारी प्रा. डॉ. संदीप पाटोळे. सहायक कार्यक्रम अधिकारी प्रा. डॉ. योगेश अहिरराव आणि राष्टीय सेवा योजना विभागाचे स्वयंसेवक उपस्थित होते. ग्राउंड परिसरातील १० गोण्या एवढा प्लास्टिक कचरा गोळा केला असून विद्यार्थ्यांमध्ये प्लास्टिक प्रदूषणाचे दुष्परिणाम या विषयी जाणीव आणि जागृती निर्माण व्हावी तसेच स्वच्छ भारत श्रेष्ठ भारत ही संकल्पना रुजावी म्हणून या कार्यक्रमाचे आयोजन करण्यात आले होते.

### Organized By : NSS Unit Blood Donation Camp Date : 21/10/2022





Organized By : Sport Department Run for Unity (Marathon) Date : 29/08/2022



शिंदखेडा, (वा.) येथील स्पर्धकांनी उत्स्फूर्त एसएसव्हीपीएस महाविद्यालयात नोंदवला. यात क्रमशः निलेश कबचौउमवि व क्रीडा विभाग व हिम्मत माळी- प्रथम, मन्यार विद्यार्थी विकास विभाग यांच्या रिजवान खाटीक- द्वितीय, शुभम वतीने भारतीय स्वातंत्र्याचा अमृत पितांबर माळी- तृतीय, तर महोत्सव - मेजर ध्यानचंद जयंती मुलींमधून पुनम खंडू माळी प्रथम, तसेच राष्ट्रीय क्रीडा दिनानिमित्त पाच रंजना ज्ञानेश्वर गवळे- द्वितीय,

सिसोदे, स्थानिक कार्यकारिणीचे प्राचार्य डॉ. तुषार मल्हार पाटील उपाध्यक्ष अशोक पाटील, प्राचार्य ध्यानचंद यांच्या स्मृतींना उजाळा सुरेश देसले, डॉ. तुषार पाटील, दिला व ध्यानचंद यांच्याप्रमाणे उपप्राचार्य डॉ. एस. व्ही. बोरसे, खेळाडुवृत्तीने खेळण्याचे व उपप्राचार्य एस. टी. राऊत यांनी देशासाठी प्रामाणिक प्रयत्न करण्याचे स्