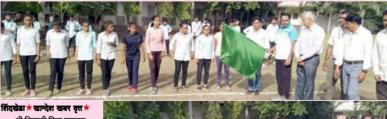

### Organized By: Student Welfare Department Beti Bachao Beti Padhao Campaign Date: 25/09/2019

Organized By: NSS National Integration Awareness Rally Date: 15/08/2019

**Organized By: Sport Department** Run for Unity (Marathon) Date: 29/08/2019

# एस.एस.व्ही.पी.एस महाविद्यालयात मॅरेथॉन स्पर्धा उत्साहात

श्री शिवाजी विद्या प्रसारक संस्थेचे कै. शं. दे. पाटील उर्फ बाबुराव दादा साहित्य वाणिज्य आणि कै. भाऊसाहेब म. दि. सिसोदे विज्ञान महाविद्यालयात मेजर ध्यानचंद यांच्या जयंतीनिमित्त राष्ट्रीय क्रीडा दिवसाचे औचित्य साधत भव्य मॅरेथॉन स्पर्धा आयोजित करण्यात आली. प्रथम मान्यवरांच्या हस्ते मेजर ध्यानचंद यांच्या प्रतिमेला पुष्पहार अर्पण करण्यात आले.

सदर कार्यक्रमास महाविद्यालयाचे प्राचार्य डॉ. तुषार एम. पाटील शिंदखेडा पोलीस स्टेशनचे पी.आय दिपक पाटील उप प्राचार्य डॉ. एस. व्ही. बोरसे उप प्राचार्य डॉ. विशाल पवार कनिष्ठ महाविद्यालयाचे उपप्राचार्य एस. टी. राऊळ कार्यालयीन अधीक्षक राहुल पाटील प्रा. आर. के. पवार ग्रामीण रुग्णालयाचे समुपदेशक प्रशांत जाधव उपस्थित होते स्पर्धेला हिरवा झेंडा पी. आय. दिपक पाटील यांनी दाखवला.सदर स्पर्धेत स्पर्धकांनी आपला उत्स्फूर्त सहभाग नोंदवला होता. यात क्रमशः कुणाल ईश्वर सिंग गिरासे - प्रथम, - द्वितीय, कृष्णा गोरख कोळी - तृतीय, प्रेम रतिलाल