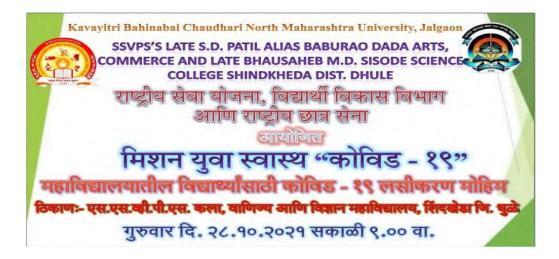

ाकडे, आरोग्य सेविका परसामळ हे उपस्थित होते.

Helio Dhule Page No. 2 Oct 01, 2021 Powered by: erelego.com

तसेच महाविद्यालयाचे उपप्राचार्य प्रा. डॉ. बी. ए. पाटील व विज्ञान विभागाचे उपप्राचार्य प्रा. डॉ. एस. व्ही. बोरसे उपस्थित होते. प्रास्ताविक, सूत्रसंचालन आणि आभार प्रदर्शन प्रा. डॉ. संदीप पाटोळे राष्ट्रीय सेवा योजना कार्यक्रम अधिकारी यांनी केले. कार्यक्रमाच्या यशस्तीतेसाठी प्रा. डॉ. योगेश अहिररात,प्रा. आर. के. पावार, प्रा. डॉ. एन. एस. पावार, प्रा. डॉ. व्ही. एस. पावार, प्रा. डॉ. पी. आर. पाटील, प्रा. डॉ. एस. सी. सांवंत, प्रा. डॉ. व्ही.पी. राजपूत, प्रा. डॉ. के. एन. दांडगे, प्रा. एस. के. जाचव, प्रा. एस. आर. गंग्युई, प्रा. आर. आर. पाटील, प्रा. एस. एस. सनेर, प्रा. जी. बी. बोरसे यांनी परिश्रम घेतले होते. परिश्रम घेतले होते.

Organized By: NSS Unit Vaccination Camp for Students Date: 28/10/2021





### Organized By: NSS Unit One Day Special Camp at Adopted Village: Parsamal. Date: 12/10/2021



Organized By: NSS Unit Cleanliness Campaign after COVID - 19 Date: 24/11/2021



Organized By: NCC Unit NCC Training Camp Date: 10/01/2022





Organized By: NSS Unit Blood Donation Camp Date: 28/01/2022





### Organized By: NSS & Student Welfare Department Online Workshop on AIDS Awareness. Date: 08/09/2020



Organized By: Student Welfare Department Online Webinar on National Consumer Day. Date: 18/10/2020



### Organized By: NSS & Student Welfare Department Online Webinar at University Level on World Adivasi Day Date: 09/08/2020



सकाळ



Organized By: NSS One Day Cleanliness Mission Camp Date: 10/07/2019



**Organized By: NCC** Statue Cleanliness Campaign by NCC Cadets Date: 12/08