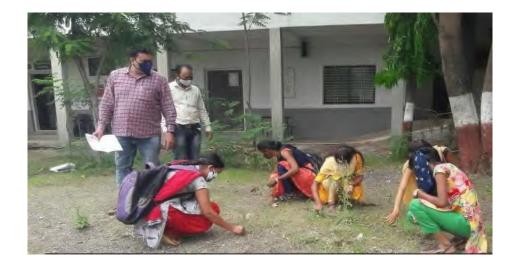

### Organized By: NSS Unit One Day Special Camp at Adopted Village: Parsamal. Date: 12/10/2021

Organized By: NSS Unit Cleanliness Campaign after COVID - 19 Date: 24/11/2021

Organized By: NCC Unit NCC Training Camp Date: 10/01/2022