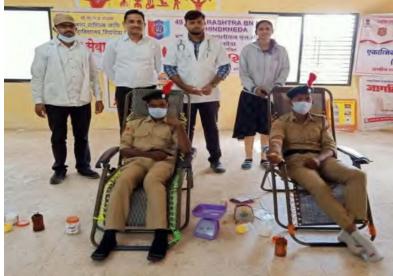

### 6.3 Zoom Meeting

### i) Dept. of Geography

|        |      | Participants (28)                     | ~ 10     | ₩ #              |                     |            |                   |                                                                                                                |                              |
|--------|------|---------------------------------------|----------|------------------|---------------------|------------|-------------------|----------------------------------------------------------------------------------------------------------------|------------------------------|
|        |      | Find a participant                    | 0,0      |                  |                     |            |                   | The second s |                              |
| 10     | \$   | Ramesh Chavan (Host, me)              |          | HARSHAL SANJ     | Patil Rupali Him    | lite       | kirti Mahesh pa   |                                                                                                                |                              |
| (      | More | Mayuri desale Mute                    | <b>a</b> |                  |                     |            |                   | Ramesh Chavan                                                                                                  | vishal pawar                 |
| 0      | 4    | vishal pawar                          | V        |                  |                     |            |                   |                                                                                                                | A State of the second second |
| 2      | X    | Ashwini kashinath patil               | AK       | Varsha patil     | Patil Nikita budha  |            | 1 Pe              | Utkarsha sonaw                                                                                                 | Madhuri Patil                |
| ,<br>D | R    | Banskumar Suryawanshi                 | 28       |                  |                     |            | Mayuri desale     |                                                                                                                |                              |
| is)    | ¥    | Bhagyashri Devidas Patil              | 80       |                  |                     |            |                   |                                                                                                                |                              |
| 5      | X    | Darshna Girase                        | DG       | Gayatri pawar    | Sejal Raul          |            | Yogesh patil      | Patil Vishal kiran                                                                                             | Ashwini kashina              |
| į.     | K    | Dipali Ravindra Thakur                | R DR     |                  |                     |            |                   |                                                                                                                |                              |
| 10     | R    | Gayatri pawar                         | GP       |                  |                     |            |                   |                                                                                                                |                              |
| 1      | R    | HARSHAL SANJAY THAKARE                | ZH       | Vispute aaditi p | Dipali Ravindra     | ,)         | Patil shubhang    | Punam Bhagwa                                                                                                   | Patil Rohit Hiral            |
| kQ     | R    | kirti Mahesh patil                    | KM       |                  |                     |            |                   |                                                                                                                |                              |
|        | R    | Madhuri Patil                         | MP       | 2000-00          | and the set         |            |                   | and an owned                                                                                                   |                              |
| 15)    | *    | Nilsta Devidas Patil                  | au       | Vrushali patil   | Darshna Girase      |            | patil             | Bhagyashri Devi                                                                                                |                              |
|        |      | Invite WindMuteAll                    |          |                  |                     |            | <i>x</i>          |                                                                                                                | 🧏 Yashkumar Patil            |
|        | 20   | to Settings to activate Windo<br>Chat |          | bed              | •  Record Reactions | Share Scre | Participants Chat | Security                                                                                                       | 🔮 🔹 📑 🔹<br>Mute Stop Video   |