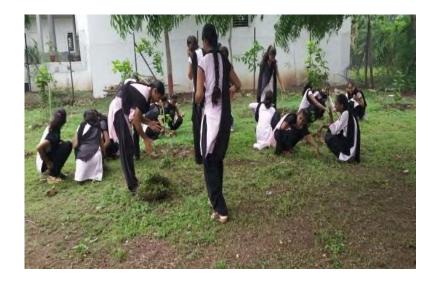

#### https://www.youtube.com/@ssvpsshindkheda9037

Organized By : NSS Unit One Day Cleanliness Mission Camp (Swachha Bharat Abhiyan) Date : 22/10/2022

## शिंदखेडा येथील महाविद्यालयात स्वच्छता राबवले अभियान प्रतिनिधी | शिंदखेडा

शिंदखेडा येथील एस एस व्ही पी. एस साहित्य वाणिज्य आणि विज्ञान महाविद्यालय येथे राष्ट्रीय सेवा योजनेच्या स्वयं सेवक विद्यार्थी विद्यार्थिनी महाविद्यालय परिसरात प्लास्टिक कचरा गोळा केला व महाविद्यालय परिसर प्लास्टिक मुक्त करण्याचा संकल्प केला आहे. हा कार्यक्रम स्वच्छ भारत अभियान २ या मोहिमअंतर्गत प्राचार्य डॉ. तुषार पाटील यांच्या मार्गदर्शनाने घेण्यात आला होता. राष्ट्रीय सेवा योजना कार्यक्रम अधिकारी प्रा. डॉ. संदीप पाटोळे. सहायक कार्यक्रम अधिकारी प्रा. डॉ. योगेश अहिरराव आणि राष्टीय सेवा योजना विभागाचे स्वयंसेवक उपस्थित होते. ग्राउंड परिसरातील १० गोण्या एवढा प्लास्टिक कचरा गोळा केला असून विद्यार्थ्यांमध्ये प्लास्टिक प्रदूषणाचे दुष्परिणाम या विषयी जाणीव आणि जागृती निर्माण व्हावी तसेच स्वच्छ भारत श्रेष्ठ भारत ही संकल्पना रुजावी म्हणून या कार्यक्रमाचे आयोजन करण्यात आले होते.