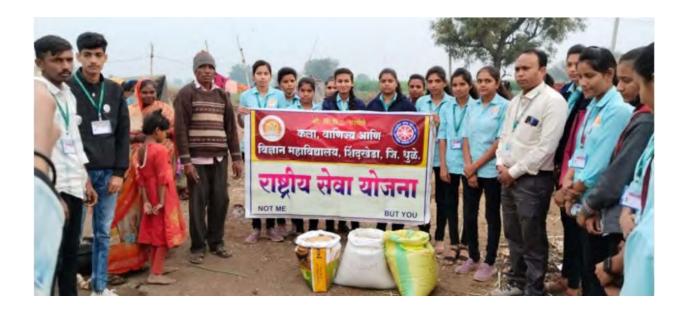

#### https://www.youtube.com/@ssvpsshindkheda9037

Organized By : NSS Unit One Day Cleanliness Mission Camp (Swachha Bharat Abhiyan) Date : 22/10/2022

## शिंदखेडा येथील महाविद्यालयात स्वच्छता राबवले अभियान प्रतिनिधी | शिंदखेडा

शिंदखेडा येथील एस एस व्ही पी. एस साहित्य वाणिज्य आणि विज्ञान महाविद्यालय येथे राष्ट्रीय सेवा योजनेच्या स्वयं सेवक विद्यार्थी विद्यार्थिनी महाविद्यालय परिसरात प्लास्टिक कचरा गोळा केला व महाविद्यालय परिसर प्लास्टिक मुक्त करण्याचा संकल्प केला आहे. हा कार्यक्रम स्वच्छ भारत अभियान २ या मोहिमअंतर्गत प्राचार्य डॉ. तुषार पाटील यांच्या मार्गदर्शनाने घेण्यात आला होता. राष्ट्रीय सेवा योजना कार्यक्रम अधिकारी प्रा. डॉ. संदीप पाटोळे. सहायक कार्यक्रम अधिकारी प्रा. डॉ. योगेश अहिरराव आणि राष्टीय सेवा योजना विभागाचे स्वयंसेवक उपस्थित होते. ग्राउंड परिसरातील १० गोण्या एवढा प्लास्टिक कचरा गोळा केला असून विद्यार्थ्यांमध्ये प्लास्टिक प्रदूषणाचे दुष्परिणाम या विषयी जाणीव आणि जागृती निर्माण व्हावी तसेच स्वच्छ भारत श्रेष्ठ भारत ही संकल्पना रुजावी म्हणून या कार्यक्रमाचे आयोजन करण्यात आले होते.