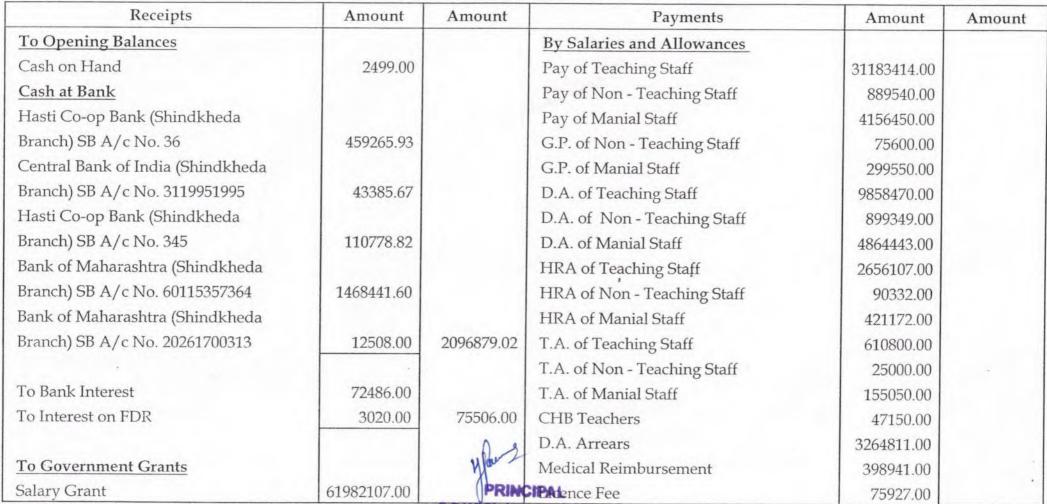

Date: 01/07/2024

Place: Shindkheda

S.S.V.P.S's Late S.D.Patil Alias Beburao Deda Arts, Commerce & Late Bhausaheb M.D.Sisode Science College Shindkheda, Dist. Dhule

Audited income and expenditure statement of the institution to be signed by CA for and counter signed by the competent authority (relevant expenditure claimed for maintenance of infrastructure should be clearly highlighted) S.S.V.P.S. ,Dhule's Late S.D. Patil Alias Baburao Dada Arts ,Commerce & Late Bhausaheb M.D. Sisode Science College, Shindkheda ,Dist. Dhule SENIOR COLLEGE ACCOUNT Receipts and Payments Account For the Period From 01.04.2022 to 31.03.2023 BARI

DHULE

S.S.V.P.S's Late S.D.Patil alias

| Medical Reimbursement        | 398941.00  |             | 7th Pay 1st Installment                | 3155900.00 |             |
|------------------------------|------------|-------------|----------------------------------------|------------|-------------|
| CHB Teachers                 | 47150.00   |             | 7th Pay 2nd Installment                | 3155900.00 |             |
| D.A. Arrears                 | 45564.00   |             | 7th Pay 3rd Installment                | 992607.00  | Same Star   |
| 7th Pay 1st Installment      | 3155900.00 |             | Thakit Vetan                           | 2408629.00 | 69685142.00 |
| 7th Pay 2nd Installment      | 3155900.00 |             |                                        |            |             |
| 7th Pay 3rd Installment      | 992607.00  | 69778169.00 | By Administrative & Other Expenses     |            |             |
|                              |            |             | Washing Allowances to Peons            | 7800.00    |             |
| To Fees and Fines            |            |             | Advertisement                          | 50150.00   |             |
| Tutorial & Internal Exam Fee | 203500.00  |             | Cleaning Charges                       | 4350.00    |             |
| Allumni Association Fee      | 36250.00   |             | Debating Expenses                      | 1670.00    |             |
| Ashwamegh Fee                | 30950.00   |             | Gathering Expenses                     | 146102.00  |             |
| Registration Fee             | 32250.00   |             | MKCL Remuneration                      | 31680.00   |             |
| Library Fee                  | 166500.00  | 1           | Postage & Courier                      | 544.00     |             |
| NSS Fee                      | 10130.00   |             | Telephone                              | 40668.00   |             |
| Gymkhana Fee                 | 154450.00  |             | Printing & Stationery                  | 171885.00  |             |
| Magazine Fee                 | 61900.00   |             | Electric Material                      | 81439.00   |             |
| Eligibility Fee              | 49500.00   |             | Misc. Exps.                            | 3159.00    |             |
| College Development Fund     | 84680.00   |             | Sanitory Expenses                      | 14350.00   | 1           |
| Computerization Fee          | 168330.00  |             | Software Expenses                      | 202210.00  |             |
| Tuition Fee                  | 773000.00  |             | Bank Commission                        | 3811.72    |             |
| E- Suvidha Fee               | 52050.00   |             | Travelling Exps.                       | 61250.00   | ABARIY      |
| Disaster Management Fee      | 12830.00   |             | Electric Bill                          | 82518.00   | DHULE       |
| Student Group Insurance      | 20540.00   |             | Website Expenses                       | 17700.00   | * FRN       |
| MKCL Fee                     | 2600.00    |             | Extra Curricular Exps.                 | 227379.00  | (Brie       |
| Personality Development Fee  | 51050.00   |             | Pipe Fitting & Plumbing Material Exps. | 26378.00   | A Acc       |
| Miscellaneous Fee            | 176990.00  |             | Remuneration                           | 41700.00   | NCIPAL      |