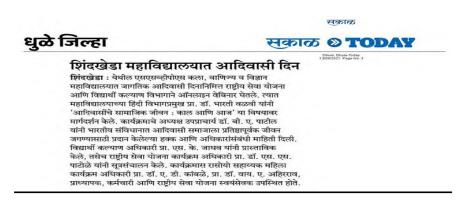

## आधुनिक भारत निर्माण में राष्ट्रीय सेवा योजना का महत्व है : डोंगरे

शिंदखेड़ा | एस.एस.वी.पी.एसस.कला वाणिज्य व विज्ञान महाविद्यालय शिंदखेड़ा राष्ट्रीय सेवा योजना विभागकी ओरसे राष्ट्रीय सेवा योजना स्थापना दिवस अवसरपर ऑनलाईन वेबिनारका आयोजन किया गया। प्रमुख वक्ता डॉ.नोगोराव डोंगरे एस.पी .डी .एम. कला वाणिज्य व विज्ञान महाविद्यालय, शिरपुर ने कहा, भारतीय संविधान को अपेक्षित जानकार नागरिक निर्माण करने व आधनिक भारतके निर्मिती में राष्ट्रीय सेवा योजना का महत्त्व है। कार्यक्रम के अध्यक्ष महाविद्यालय के उपप्राचार्य डॉ.बी.ए.पाटील ने राष्ट्रसेवा योजना निर्मिती का इतिहास एवं उद्देश विस्तार से बताया। कार्यक्रम का प्रास्ताविक प्रा.एस.के.जाधव विध्यार्थी विकास अधिकारी एवं सुत्रसंचालन राष्ट्रीय सेवा योजना कार्यक्रम अधिकारी डॉ.संदिप पाटोले ने किया। कार्यक्रम को डॉ.एस.वी. बोरसे उपप्राचार्य विज्ञान विभाग, डॉ.योगेश अहिरराव रासोयो सहायक कार्यक्रम अधिकारी डॉ.ए.डी.कांबले रासोयो महिला सहायक कार्यक्रम अधिकारी प्रा. आर.के. पवार, प्रा.पी.आर.पाटील, प्रा.जी.बी. बोरसे, प्रा.के.एन.दांडगे,प्रा.एस.आर. गांगुर्डे,प्रा.आर.आर. पाटील एवं महाविद्यालय के प्राध्यापक वृंद,राष्ट्रीय सेवा योजनेनाके स्वयंसेवक विद्यार्थी उपस्थित थे।