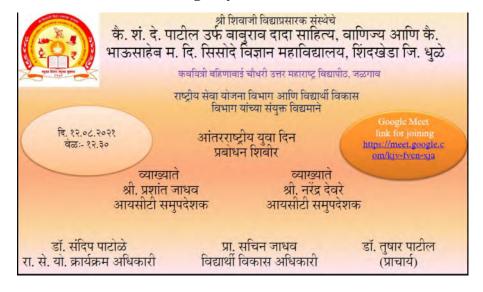

### Jagtik yuva diwas

**NSS Day Celebration** 

## आधुनिक भारत निर्माण में राष्ट्रीय सेवा योजना का महत्व है : डोंगरे

शिंदखेड़ा | एस.एस.वी.पी.एसस.कला वाणिज्य व विज्ञान महाविद्यालय शिंदखेड़ा राष्ट्रीय सेवा योजना विभागकी ओरसे राष्ट्रीय सेवा योजना स्थापना दिवस अवसरपर ऑनलाईन वेबिनारका आयोजन किया गया। प्रमुख वक्ता डॉ.नोगोराव डोंगरे एस.पी .डी .एम. कला वाणिज्य व विज्ञान महाविद्यालय, शिरपुर ने कहा, भारतीय संविधान को अपेक्षित जानकार नागरिक निर्माण करने व आधनिक भारतके निर्मिती में राष्ट्रीय सेवा योजना का महत्त्व है। कार्यक्रम के अध्यक्ष महाविद्यालय के उपप्राचार्य डॉ.बी.ए.पाटील ने राष्ट्रसेवा योजना निर्मिती का इतिहास एवं उद्देश विस्तार से बताया। कार्यक्रम का प्रास्ताविक प्रा.एस.के.जाधव विध्यार्थी विकास अधिकारी एवं सुत्रसंचालन राष्ट्रीय सेवा योजना कार्यक्रम अधिकारी डॉ.संदिप पाटोले ने किया। कार्यक्रम को डॉ.एस.वी. बोरसे उपप्राचार्य विज्ञान विभाग, डॉ.योगेश अहिरराव रासोयो सहायक कार्यक्रम अधिकारी डॉ.ए.डी.कांबले रासोयो महिला सहायक कार्यक्रम अधिकारी प्रा. आर.के. पवार, प्रा.पी.आर.पाटील, प्रा.जी.बी. बोरसे, प्रा.के.एन.दांडगे,प्रा.एस.आर. गांगुर्डे,प्रा.आर.आर. पाटील एवं महाविद्यालय के प्राध्यापक वृंद,राष्ट्रीय सेवा योजनेनाके स्वयंसेवक विद्यार्थी उपस्थित थे।