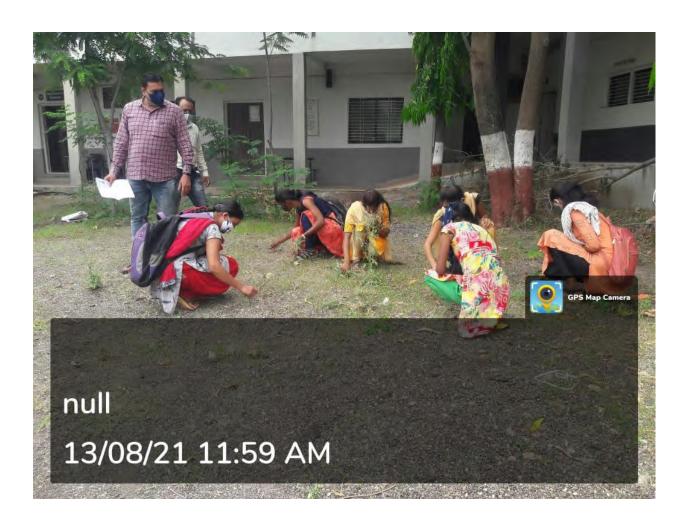

ाचन कट्टाचे उद्घाटन करण्यात आले. याप्रसंगी आर. एम. राजपूत ग्रामसेवक, मामलाबाई गिरासे, वैशाली पाटील अंगणवाडी सेविका परसामळ, हर्षदा वाकडे, आरोग्य सेविका परसामळ हे उपस्थित होते.

तसेच महाविद्यालयाचे उपपाचार्य पा डॉ. बी. ए. पाटील व विज्ञान विभागाचे उपप्राचार्य प्रा. डॉ. एस. व्ही. बोरसे उपस्थित होते. प्रास्ताविक, सूत्रसंचालन आणि आभार प्रदर्शन प्रा. डॉ. संटीप पाटोळे राष्ट्रीय सेवा योजना कार्यक्रम अधिकारी यांनी केले. कार्यक्रमाच्या यशस्वीतेसाठी प्रा. डॉ. योगेश अहिरराव,प्रा. आर. के. पवार, प्रा. डॉ. एन. एस. पवार, प्रा. डॉ. व्ही. एस. पवार, प्रा. डॉ. पी. आर. पाटील, प्रा. डॉ. एस. बी. सावंत, प्रा. डॉ. व्ही.पी. राजपूत, प्रा. डॉ. के. एन. दांडगे, प्रा. एस. के. जाधव, प्रा. एस. आर. गांगुर्डे, प्रा. आर. आर. पाटील, प्रा. एस. एस. सनेर, प्रा. जी. बी. बोरसे यांनी परिश्रम घेतले होते.

## **Cleaning Campaign**









### **Covid-19 Vaccination Camp**

SSVPS'S LATE S.D. PATIL ALIAS BABURAO DADA ARTS, COMMERCE AND LATE BHAUSAHEB M.D. SISODE SCIENCE COLLEGE SHINDKHEDA DIST. DHULE राष्ट्रीय सेवा योजना, विद्यार्थी विकास विभाग आणि राष्ट्रीय छात्र सेना आयोजित मिशन युवा स्वास्थ "कोविड - १९" महाविद्यालयातील विद्यार्थ्यांसाठी कोविड - १९ लसीकरण मोहिम ठिकाण- एस.एस.ची.पी.एस. कला, वाणिज्य आणि विज्ञान महाविद्यालय, सिंदबंडा नि. पृळे गुरुवार दि. २८.१०.२०२१ सकाळी ९.०० वा.







## Tree plantation