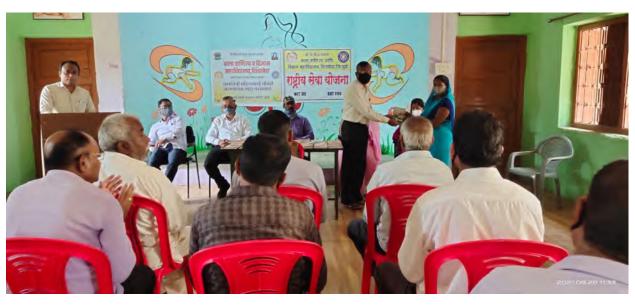

िरपुर ने कहा, भारतीय संविधान को अपेक्षित जानकार नागरिक निर्माण करने व आधनिक भारतके निर्मिती में राष्ट्रीय सेवा योजना का महत्त्व है। कार्यक्रम के अध्यक्ष महाविद्यालय के उपप्राचार्य डॉ.बी.ए.पाटील ने राष्ट्रसेवा योजना निर्मिती का इतिहास एवं उद्देश विस्तार से बताया। कार्यक्रम का प्रास्ताविक प्रा.एस.के.जाधव विध्यार्थी विकास अधिकारी एवं सुत्रसंचालन राष्ट्रीय सेवा योजना कार्यक्रम अधिकारी डॉ.संदिप पाटोले ने किया। कार्यक्रम को डॉ.एस.वी. बोरसे उपप्राचार्य विज्ञान विभाग, डॉ.योगेश अहिरराव रासोयो सहायक कार्यक्रम अधिकारी डॉ.ए.डी.कांबले रासोयो महिला सहायक कार्यक्रम अधिकारी प्रा. आर.के. पवार, प्रा.पी.आर.पाटील, प्रा.जी.बी. बोरसे, प्रा.के.एन.दांडगे,प्रा.एस.आर. गांगुर्डे,प्रा.आर.आर. पाटील एवं महाविद्यालय के प्राध्यापक वृंद,राष्ट्रीय सेवा योजनेनाके स्वयंसेवक विद्यार्थी उपस्थित थे।

### Gram vachan katta











ा स्वतं सेना द्वारा चालीसगांव नगर परिषद अज्ञान ही दुःखों का प्रमुख कारण, पढ़ेंगे जिलाध्यक्ष संजय कापसे, शेतकरी • प्राचार्य डॉ. तुषार पाटील ने

किया मार्गदर्शन

संवाददाता शिदखेडा

शिंदखेड़ा एसएसव्हीपीएस महाविद्यालयके प्राचार्य डॉ.तुषार पाटीलने कहा, अज्ञान यह दुखोका मूल कारण हैख् पढ़ेंगे तो बढ़ेंगे, ज्ञान प्राप्त करने का सब से महत्वपूर्ण साधन किताबें, किताबें ही समृद्धि की ओर ले जाते है, श्री.शिवाजी विद्या प्रसारक संस्था का कला वाणिज्य व विज्ञान महाविद्यालय शिंदखेडाका राष्ट्रीय सेवा योजना विभाग की ओर से परसामल गाव में 'बहिणाबाई ग्राम वाचन कड़ा' की स्थापना की गई। कार्यक्रम के अध्यक्ष स्थान से प्राचार्य डॉ.तूषार पाटील बोल रहे थे। प्राचार्य डॉ.तुषार पाटील ने कहा, किताबों से मन और दिमाग सशक्त होते है, किताबें पठन की रुची होना आवश्यक है, विश्व में प्रभावशाली महापुरुषों के



जीवनी में किताब