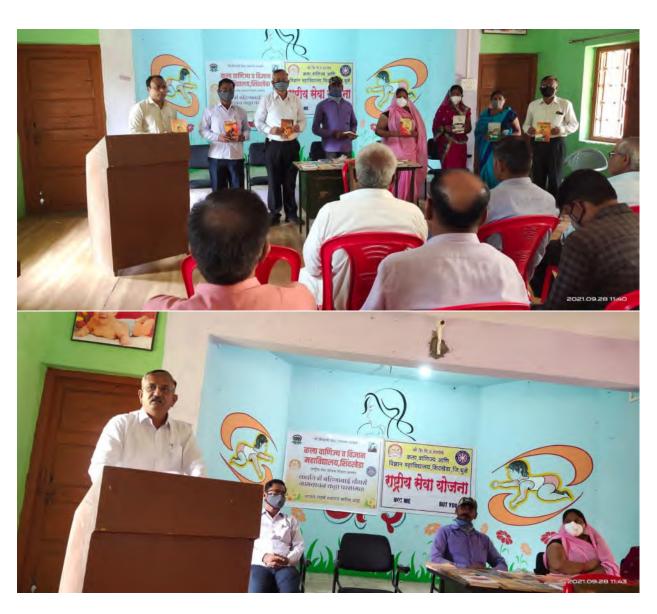

### Jagtik yuva diwas

**NSS Day Celebration** 

## आधुनिक भारत निर्माण में राष्ट्रीय सेवा योजना का महत्व है : डोंगरे

शिंदखेड़ा | एस.एस.वी.पी.एसस.कला वाणिज्य व विज्ञान महाविद्यालय शिंदखेड़ा राष्ट्रीय सेवा योजना विभागकी ओरसे राष्ट्रीय सेवा योजना स्थापना दिवस अवसरपर ऑनलाईन वेबिनारका आयोजन किया गया। प्रमुख वक्ता डॉ.नोगोराव डोंगरे एस.पी .डी .एम. कला वाणिज्य व विज्ञान महाविद्यालय, शिरपुर ने कहा, भारतीय संविधान को अपेक्षित जानकार नागरिक निर्माण करने व आधनिक भारतके निर्मिती में राष्ट्रीय सेवा योजना का महत्त्व है। कार्यक्रम के अध्यक्ष महाविद्यालय के उपप्राचार्य डॉ.बी.ए.पाटील ने राष्ट्रसेवा योजना निर्मिती का इतिहास एवं उद्देश विस्तार से बताया। कार्यक्रम का प्रास्ताविक प्रा.एस.के.जाधव विध्यार्थी विकास अधिकारी एवं सुत्रसंचालन राष्ट्रीय सेवा योजना कार्यक्रम अधिकारी डॉ.संदिप पाटोले ने किया। कार्यक्रम को डॉ.एस.वी. बोरसे उपप्राचार्य विज्ञान विभाग, डॉ.योगेश अहिरराव रासोयो सहायक कार्यक्रम अधिकारी डॉ.ए.डी.कांबले रासोयो महिला सहायक कार्यक्रम अधिकारी प्रा. आर.के. पवार, प्रा.पी.आर.पाटील, प्रा.जी.बी. बोरसे, प्रा.के.एन.दांडगे,प्रा.एस.आर. गांगुर्डे,प्रा.आर.आर. पाटील एवं महाविद्यालय के प्राध्यापक वृंद,राष्ट्रीय सेवा योजनेनाके स्वयंसेवक विद्यार्थी उपस्थित थे।