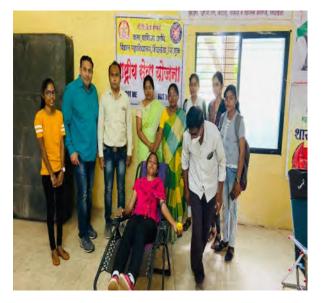

rranged for N.S.S students on the topic

- 4) Gust lecture of Dr. N.S. Dongare was arranged for N.S.S volunteers on topic "N.S.S Aani Adhunik Bhartachi Nirmiti"
- 5) Online webinar in collaboration with ICTC health Department of Rural hospital shindkheda on occation of AIDS day
- 6) N.S.S Department Organised blood donation camp
- 7) N.S.S Department Organised Covid-19 vaccination Drive
- 8) N.S.S Department Organised Cleanness campaign
- 9) N.S.S Department Organised tree plantation Programme
- 10) N.S.S has established "Gram vachan katta" at Parsamal a library for villagers to inculcate reading culture in them.

### **Gallery:**

### Photograph of Adivasi divas







Vaishali eknath salve for covid-19 poster creation

### **Celebration of AIDS Diwas**







## **Blood donation camp**





### Jagtik yuva diwas







**NSS Day Celebration** 





## आधुनिक भारत निर्माण में राष्ट्रीय सेवा योजना का महत्व है : डोंगरे

शिंदखेड़ा | एस.एस.वी.पी.एसस.कला वाणिज्य व विज्ञान महाविद्यालय शिंदखेड़ा राष्ट्रीय सेवा योजना विभागकी ओरसे राष्ट्रीय सेवा योजना स्थापना दिवस अवसरपर ऑनलाईन वेबिनारका आयोजन किया गया। प्रमुख वक्ता डॉ.नोगोराव डोंगरे एस.पी .डी .एम. कला वाणिज्य व विज्ञान महाविद्यालय, शिरपुर ने कहा, भारतीय संविधान को अपेक्षित जानकार नागरिक निर्माण करने व आधनिक भारतके निर्मिती में राष्ट्रीय सेवा योजना का महत्त्व है। कार्यक्रम के अध्यक्ष महाविद्यालय के उपप्राचार्य डॉ.बी.ए.पाटील ने राष्ट्रसेवा योजना निर्मिती का इतिहास एवं उद्देश विस्तार से बताया। कार्यक्रम का प्रास्ताविक प्रा.एस.के.जाधव विध्यार्थी विकास अधिकारी एवं सुत्रसंचालन राष्ट्रीय सेवा योजना कार्यक्रम अधिकारी डॉ.संदिप पाटोले ने कि