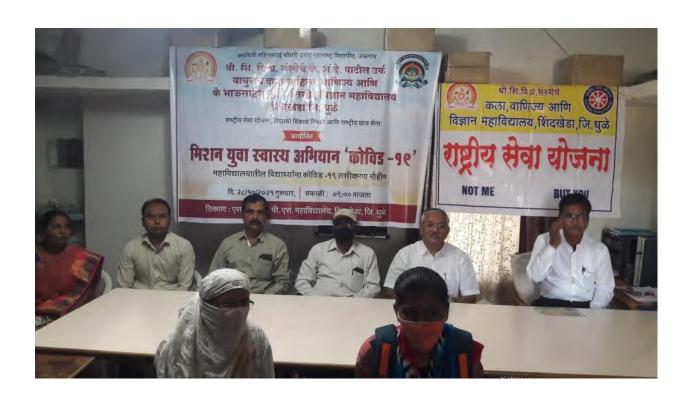

### **Covid-19 Vaccination Camp**

SSVPS'S LATE S.D. PATIL ALIAS BABURAO DADA ARTS, COMMERCE AND LATE BHAUSAHEB M.D. SISODE SCIENCE COLLEGE SHINDKHEDA DIST. DHULE राष्ट्रीय सेवा योजना, विद्यार्थी विकास विभाग आणि राष्ट्रीय छात्र सेना आयोजित मिशन युवा स्वास्थ "कोविड - १९" महाविद्यालयातील विद्यार्थ्यांसाठी कोविड - १९ लसीकरण मोहिम ठिकाण- एस.एस.ची.पी.एस. कला, वाणिज्य आणि विज्ञान महाविद्यालय, सिंदबंडा नि. पृळे गुरुवार दि. २८.१०.२०२१ सकाळी ९.०० वा.