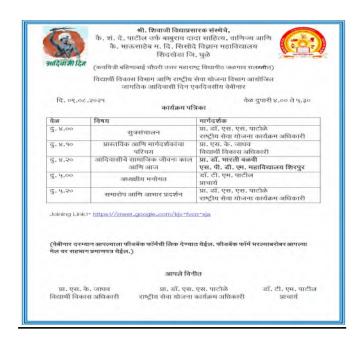

## आधुनिक भारत निर्माण में राष्ट्रीय सेवा योजना का महत्व है : डोंगरे

शिंदखेड़ा | एस.एस.वी.पी.एसस.कला वाणिज्य व विज्ञान महाविद्यालय शिंदखेड़ा राष्ट्रीय सेवा योजना विभागकी ओरसे राष्ट्रीय सेवा योजना स्थापना दिवस अवसरपर ऑनलाईन वेबिनारका आयोजन किया गया। प्रमुख वक्ता डॉ.नोगोराव डोंगरे एस.पी .डी .एम. कला वाणिज्य व विज्ञान महाविद्यालय, शिरपुर ने कहा, भारतीय संविधान को अपेक्षित जानकार नागरिक निर्माण करने व आधनिक भारतके निर्मिती में राष्ट्रीय सेवा योजना का महत्त्व है। कार्यक्रम के अध्यक्ष महाविद्यालय के उपप्राचार्य डॉ.बी.ए.पाटील ने राष्ट्रसेवा योजना निर्मिती का इतिहास एवं उद्देश विस्तार से बताया। कार्यक्रम का प्रास्ताविक प्रा.एस.के.जाधव विध्यार्थी विकास अधिकारी एवं सुत्रसंचालन राष्ट्रीय सेवा योजना कार्यक्रम अधिकारी डॉ.संदिप पाटोले ने किया। कार्यक्रम को डॉ.एस.वी. बोरसे उपप्राचार्य विज्ञान विभाग, डॉ.योगेश अहिरराव रासोयो सहायक कार्यक्रम अधिकारी डॉ.ए.डी.कांबले रासोयो महिला सहायक कार्यक्रम अधिकारी प्रा. आर.के. पवार, प्रा.पी.आर.पाटील, प्रा.जी.बी. बोरसे, प्रा.के.एन.दांडगे,प्रा.एस.आर. गांगुर्डे,प्रा.आर.आर. पाटील एवं महाविद्यालय के प्राध्यापक वृंद,राष्ट्रीय सेवा योजनेनाके स्वयंसेवक विद्यार्थी उपस्थित थे।