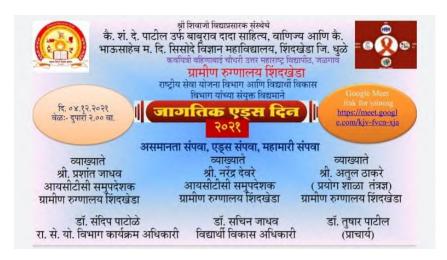

TC Rural hospital Shindkheda was arranged for N.S.S students on the topic

- 4) Gust lecture of Dr. N.S. Dongare was arranged for N.S.S volunteers on topic "N.S.S Aani Adhunik Bhartachi Nirmiti"
- 5) Online webinar in collaboration with ICTC health Department of Rural hospital shindkheda on occation of AIDS day
- 6) N.S.S Department Organised blood donation camp
- 7) N.S.S Department Organised Covid-19 vaccination Drive
- 8) N.S.S Department Organised Cleanness campaign
- 9) N.S.S Department Organised tree plantation Programme
- 10) N.S.S has established "Gram vachan katta" at Parsamal a library for villagers to inculcate reading culture in them.

### **Gallery:**

### Photograph of Adivasi divas







Vaishali eknath salve for covid-19 poster creation

### **Celebration of AIDS Diwas**







## **Blood donation camp**





### Jagtik yuva diwas







**NSS Day Celebration** 





## आधुनिक भारत निर्माण में राष्ट्रीय सेवा योजना का महत्व है : डोंगरे

शिंदखेड़ा | एस.एस.वी.पी.एसस.कला वाणिज्य व विज्ञान महाविद्यालय शिंदखेड़ा राष्ट्रीय सेवा योजना विभागकी ओरसे राष्ट्रीय सेवा योजना स्थापना दिवस अवसरपर ऑनलाईन वेबिनारका आयोजन किया गया। प्रमुख वक्ता डॉ.नोगोराव डोंगरे एस.पी .डी .एम. कला वाणिज्य व विज्ञान महाविद्यालय, शिरपुर ने कहा, भारतीय संविधान को अपेक्षित जानकार नागरिक निर्माण करने व आधनिक भारतके निर्मिती में राष्ट्रीय सेवा योजना का महत्त्व है। कार्यक्रम के अध्यक्ष महाविद्यालय के उपप्राचार्य डॉ.बी.ए.पाटील ने राष्ट्रसेवा योजना निर्मिती का इतिहास एवं उद्देश विस्तार से बताया। कार्यक्रम का प्रास्ताविक प्रा.एस.के.जाधव विध्यार्थी विकास अधिकारी एवं सुत्रसंचालन राष्ट्रीय सेवा योजना कार्य