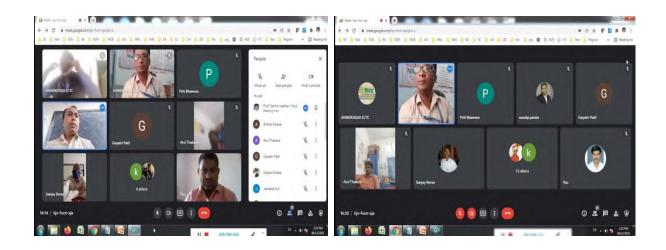

Rural hospital Shindkheda was arranged for N.S.S students on the topic

- 4) Gust lecture of Dr. N.S. Dongare was arranged for N.S.S volunteers on topic "N.S.S Aani Adhunik Bhartachi Nirmiti"
- 5) Online webinar in collaboration with ICTC health Department of Rural hospital shindkheda on occation of AIDS day
- 6) N.S.S Department Organised blood donation camp
- 7) N.S.S Department Organised Covid-19 vaccination Drive
- 8) N.S.S Department Organised Cleanness campaign
- 9) N.S.S Department Organised tree plantation Programme
- 10) N.S.S has established "Gram vachan katta" at Parsamal a library for villagers to inculcate reading culture in them.

### **Gallery:**

### Photograph of Adivasi divas







Vaishali eknath salve for covid-19 poster creation

### **Celebration of AIDS Diwas**







## **Blood donation camp**





### Jagtik yuva diwas







**NSS Day Celebration** 





## आधुनिक भारत निर्माण में राष्ट्रीय सेवा योजना का महत्व है : डोंगरे

शिंदखेड़ा | एस.एस.वी.पी.एसस.कला वाणिज्य व विज्ञान महाविद्यालय शिंदखेड़ा राष्ट्रीय सेवा योजना विभागकी ओरसे राष्ट्रीय सेवा योजना स्थापना दिवस अवसरपर ऑनलाईन वेबिनारका आयोजन किया गया। प्रमुख वक्ता डॉ.नोगोराव डोंगरे एस.पी .डी .एम. कला वाणिज्य व विज्ञान महाविद्यालय, शिरपुर ने कहा, भारतीय संविधान को अपेक्षित जानकार नागरिक निर्माण करने व आधनिक भारतके निर्मिती में राष्ट्रीय सेवा योजना का महत्त्व है। कार्यक्रम के अध्यक्ष महाविद्यालय के उपप्राचार्य डॉ.बी.ए.पाटील ने राष्ट्रसेवा योजना निर्मिती का इतिहास एवं उद्देश विस्तार से बताया। कार्यक्रम का प्रास्ताविक प्रा.एस.के.जाधव विध्यार्थी विकास अधिकारी एवं सुत्रसंचालन राष्ट्रीय सेवा योजना कार्यक्