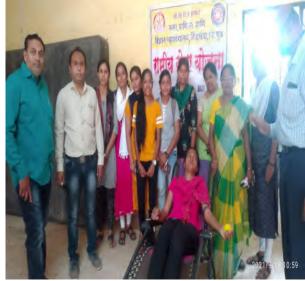

anged for N.S.S students on the topic

- 4) Gust lecture of Dr. N.S. Dongare was arranged for N.S.S volunteers on topic "N.S.S Aani Adhunik Bhartachi Nirmiti"
- 5) Online webinar in collaboration with ICTC health Department of Rural hospital shindkheda on occation of AIDS day
- 6) N.S.S Department Organised blood donation camp
- 7) N.S.S Department Organised Covid-19 vaccination Drive
- 8) N.S.S Department Organised Cleanness campaign
- 9) N.S.S Department Organised tree plantation Programme
- 10) N.S.S has established "Gram vachan katta" at Parsamal a library for villagers to inculcate reading culture in them.

### **Gallery:**

### Photograph of Adivasi divas







Vaishali eknath salve for covid-19 poster creation

### **Celebration of AIDS Diwas**







## **Blood donation camp**





### Jagtik yuva diwas







**NSS Day Celebration** 





## आधुनिक भारत निर्माण में राष्ट्रीय सेवा योजना का महत्व है : डोंगरे

शिंदखेड़ा | एस.एस.वी.पी.एसस.कला वाणिज्य व विज्ञान महाविद्यालय शिंदखेड़ा राष्ट्रीय सेवा योजना विभागकी ओरसे राष्ट्रीय सेवा योजना स्थापना दिवस अवसरपर ऑनलाईन वेबिनारका आयोजन किया गया। प्रमुख वक्ता डॉ.नोगोराव डोंगरे एस.पी .डी .एम. कला वाणिज्य व विज्ञान महाविद्यालय, शिरपुर ने कहा, भारतीय संविधान को अपेक्षित जानकार नागरिक निर्माण करने व आधनिक भारतके निर्मिती में राष्ट्रीय सेवा योजना का महत्त्व है। कार्यक्रम के अध्यक्ष महाविद्यालय के उपप्राचार्य डॉ.बी.ए.पाटील ने राष्ट्रसेवा योजना निर्मिती का इतिहास एवं उद्देश विस्तार से बताया। कार्यक्रम का प्रास्ताविक प्रा.एस.के.जाधव विध्यार्थी विकास अधिकारी एवं सुत्रसंचालन राष्ट्रीय सेवा योजना कार्यक्रम अधिकारी डॉ.संदिप पाटोले ने किया