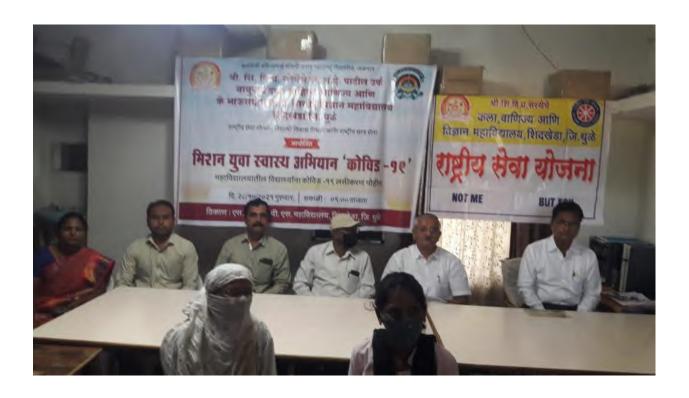

### **Covid-19 Vaccination Camp**

SSVPS'S LATE S.D. PATIL ALIAS BABURAO DADA ARTS, COMMERCE AND LATE BHAUSAHEB M.D. SISODE SCIENCE COLLEGE SHINDKHEDA DIST. DHULE राष्ट्रीय सेवा योजना, विद्यार्थी विकास विभाग आणि राष्ट्रीय छात्र सेना आयोजित मिशन युवा स्वास्थ "कोविड - १९" महाविद्यालयातील विद्यार्थ्यांसाठी कोविड - १९ लसीकरण मोहिम ठिकाण- एस.एस.ची.पी.एस. कला, वाणिज्य आणि विज्ञान महाविद्यालय, सिंदबंडा नि. पृळे गुरुवार दि. २८.१०.२०२१ सकाळी ९.०० वा.