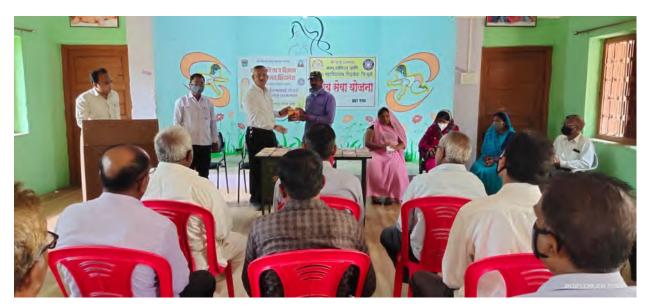

### Gram vachan katta

ा स्वतं सेना द्वारा चालीसगांव नगर परिषद अज्ञान ही दुःखों का प्रमुख कारण, पढ़ेंगे जिलाध्यक्ष संजय कापसे, शेतकरी • प्राचार्य डॉ. तुषार पाटील ने

किया मार्गदर्शन

संवाददाता शिदखेडा

शिंदखेड़ा एसएसव्हीपीएस महाविद्यालयके प्राचार्य डॉ.तुषार पाटीलने कहा, अज्ञान यह दुखोका मूल कारण हैख् पढ़ेंगे तो बढ़ेंगे, ज्ञान प्राप्त करने का सब से महत्वपूर्ण साधन किताबें, किताबें ही समृद्धि की ओर ले जाते है, श्री.शिवाजी विद्या प्रसारक संस्था का कला वाणिज्य व विज्ञान महाविद्यालय शिंदखेडाका राष्ट्रीय सेवा योजना विभाग की ओर से परसामल गाव में 'बहिणाबाई ग्राम वाचन कड़ा' की स्थापना की गई। कार्यक्रम के अध्यक्ष स्थान से प्राचार्य डॉ.तूषार पाटील बोल रहे थे। प्राचार्य डॉ.तुषार पाटील ने कहा, किताबों से मन और दिमाग सशक्त होते है, किताबें पठन की रुची होना आवश्यक है, विश्व में प्रभावशाली महापुरुषों के

जीवनी में किताबें पठन का बड़ा योगदान रहा है। किताबें पठन से विद्यार्थियों को प्रेरणा मिलती है। मानवी समाजको समृद्धि की ओर ले जानेवाला साधन किताब है। ज्ञान आत्मसात करने उम्र का कोई बंधन नहीं, इसलिए विद्यार्थी, युवक, महिला, वयोवृद्ध सभी उम्रदराज लोग पठन की रुची लाए, इसलिए वाचन कट्टा की स्थापना की है।

जोतेसिंग रामसिंग गिरासे उपसरपंच

परसामळ हाथों ग्रामवाचन कड़ाका उदघाटन किया गया। इस अवसरपर आर.एम.राजपुत ग्रामसेवक मामलाबाई गिरासे , वैशाली पाटील, हर्षदा वाकडे उपस्थित थे। महाविद्यालयके उपप्राचार्य प्रा.डॉ.बी.ए.पाटील व विज्ञान विभागके उपप्राचार्य प्रा.डॉ.एस.वी.बोरसे उपस्थित थे। कार्यक्रम की प्रस्तावना, सूत्रसंचालन एवं आभार प्रदर्शन प्रा. डॉ.संदिप पाटोले ने किया।

### गावासाठी छोटेसे वाचनालय राहील

परसामळ गावातील महाविद्यालयातील आजी माजी विद्यार्थी राष्ट्रीय सेवा योजनेच्या माध्यमातून गावात ५० ते ६० पुस्तकाचे छोटेशे ग्रंथालय असणार असून, गावातील प्रत्येकाला एक आठवडा भर घरी पुस्तक वाचता येणार आहे ही गावकऱ्यासाठी उपयुक्त ठरणार असल्याचे राष्ट्रीय सेवा योजनेचे प्रमुख प्रा. संदीप पाटोळे यांनी सांगितले.