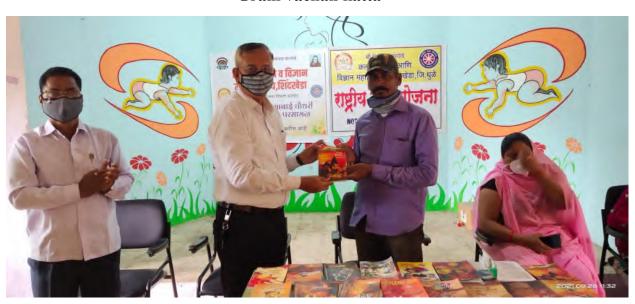

### Gram vachan katta

ा स्वतं सेना द्वारा चालीसगांव नगर परिषद अज्ञान ही दुःखों का प्रमुख कारण, पढ़ेंगे जिलाध्यक्ष संजय कापसे, शेतकरी • प्राचार्य डॉ. तुषार पाटील ने

किया मार्गदर्शन

संवाददाता शिदखेडा

शिंदखेड़ा एसएसव्हीपीएस महाविद्यालयके प्राचार्य डॉ.तुषार पाटीलने कहा, अज्ञान यह दुखोका मूल कारण हैख् पढ़ेंगे तो बढ़ेंगे, ज्ञान प्राप्त करने का सब से महत्वपूर्ण साधन किताबें, किताबें ही समृद्धि की ओर ले जाते है, श्री.शिवाजी विद्या प्रसारक संस्था का कला वाणिज्य व विज्ञान महाविद्यालय शिंदखेडाका राष्ट्रीय सेवा योजना विभाग की ओर से परसामल गाव में 'बहिणाबाई ग्राम वाचन कड़ा' की स्थापना की गई। कार्यक्रम के अध्यक्ष स्थान से प्राचार्य डॉ.तूषार पाटील बोल रहे थे। प्राचार्य डॉ.तुषार पाटील ने कहा, किताबों से मन और दिमाग सशक्त होते है, किताबें पठन की रुची होना आवश्यक है, विश्व में प्रभावशाली महापुरुषों के

जीवनी में किताबें पठन का बड़ा योगदान रहा है। किताबें पठन से विद्यार्थियों को प्रेरणा मिलती है। मानवी समाजको समृद्धि की ओर ले जानेवाला साधन किताब है। ज्ञान आत्मसात करने उम्र का कोई बंधन नहीं, इसलिए विद्यार्थी, युवक, महिला, वयोवृद्ध सभी उम्रदराज लोग पठन की रुची लाए, इसलिए वाचन कट्टा की स्थापना की है।

जोतेसिंग रामसिंग गिरासे उपसरपंच

परसामळ हाथों ग्रामवाचन कड़ाका उदघाटन किया गया। इस अवसरपर आर.एम.राजपुत ग्रामसेवक मामलाबाई गिरासे , वैशाली पाटील, हर्षदा वाकडे उपस्थित थे। महाविद्यालयके उपप्राचार्य प्रा.डॉ.बी.ए.पाटील व विज्ञान विभागके उपप्राचार्य प्रा.डॉ.एस.वी.बोरसे उपस्थित थे। कार्यक्रम की प्रस्तावना, सूत्रसंचालन एवं आभार प्रदर्शन प्रा. डॉ.संदिप पाटोले ने किया।

### गावासाठी छोटेसे वाचनालय राहील

परसामळ गावातील महाविद्यालयातील आजी माजी विद्यार्थी राष्ट्रीय सेवा योजनेच्या माध्यमातून गावात ५० ते ६० पुस्तकाचे छोटेशे ग्रंथालय असणार असून, गावातील प्रत्येकाला एक आठवडा भर घरी पुस्तक वाचता येणार आहे ही गावकऱ्यासाठी उपयुक्त ठरणार असल्याचे राष्ट्रीय सेवा योजनेचे प्रमुख प्रा. संदीप पाटोळे यांनी सांगितले.