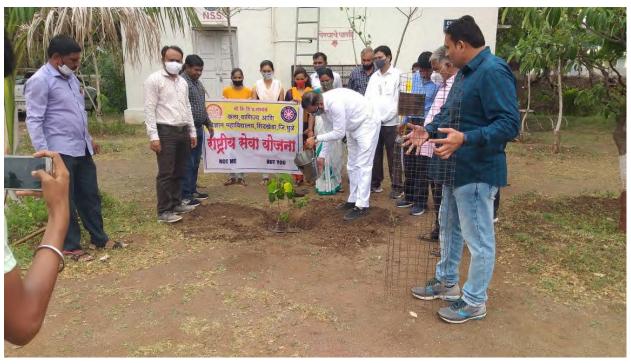

पवार, प्रा. डॉ. एन. एस. पवार, प्रा. डॉ. व्ही. एस. पवार, प्रा. डॉ. पी. आर. पाटील, प्रा. डॉ. एस. बी. सावंत, प्रा. डॉ. व्ही.पी. राजपूत, प्रा. डॉ. के. एन. दांडगे, प्रा. एस. के. जाधव, प्रा. एस. आर. गांगुर्डे, प्रा. आर. आर. पाटील, प्रा. एस. एस. सनेर, प्रा. जी. बी. बोरसे यांनी परिश्रम घेतले होते.

## **Cleaning Campaign**









### **Covid-19 Vaccination Camp**

SSVPS'S LATE S.D. PATIL ALIAS BABURAO DADA ARTS, COMMERCE AND LATE BHAUSAHEB M.D. SISODE SCIENCE COLLEGE SHINDKHEDA DIST. DHULE राष्ट्रीय सेवा योजना, विद्यार्थी विकास विभाग आणि राष्ट्रीय छात्र सेना आयोजित मिशन युवा स्वास्थ "कोविड - १९" महाविद्यालयातील विद्यार्थ्यांसाठी कोविड - १९ लसीकरण मोहिम ठिकाण- एस.एस.ची.पी.एस. कला, वाणिज्य आणि विज्ञान महाविद्यालय, सिंदबंडा नि. पृळे गुरुवार दि. २८.१०.२०२१ सकाळी ९.०० वा.







## Tree plantation