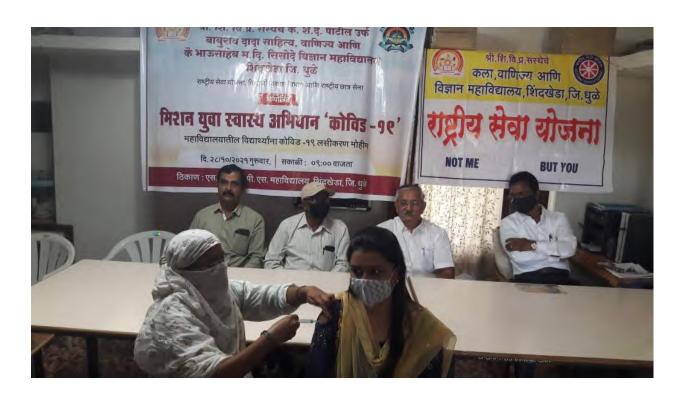

### **Covid-19 Vaccination Camp**

SSVPS'S LATE S.D. PATIL ALIAS BABURAO DADA ARTS, COMMERCE AND LATE BHAUSAHEB M.D. SISODE SCIENCE COLLEGE SHINDKHEDA DIST. DHULE राष्ट्रीय सेवा योजना, विद्यार्थी विकास विभाग आणि राष्ट्रीय छात्र सेना आयोजित मिशन युवा स्वास्थ "कोविड - १९" महाविद्यालयातील विद्यार्थ्यांसाठी कोविड - १९ लसीकरण मोहिम ठिकाण- एस.एस.ची.पी.एस. कला, वाणिज्य आणि विज्ञान महाविद्यालय, सिंदबंडा नि. पृळे गुरुवार दि. २८.१०.२०२१ सकाळी ९.०० वा.