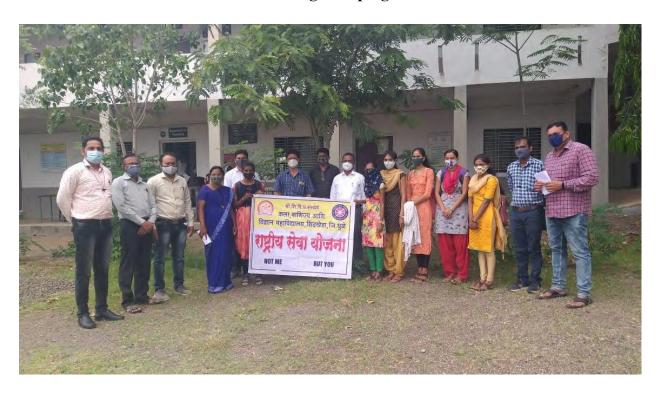

### **Covid-19 Vaccination Camp**

SSVPS'S LATE S.D. PATIL ALIAS BABURAO DADA ARTS, COMMERCE AND LATE BHAUSAHEB M.D. SISODE SCIENCE COLLEGE SHINDKHEDA DIST. DHULE राष्ट्रीय सेवा योजना, विद्यार्थी विकास विभाग आणि राष्ट्रीय छात्र सेना आयोजित मिशन युवा स्वास्थ "कोविड - १९" महाविद्यालयातील विद्यार्थ्यांसाठी कोविड - १९ लसीकरण मोहिम ठिकाण- एस.एस.ची.पी.एस. कला, वाणिज्य आणि विज्ञान महाविद्यालय, सिंदबंडा नि. पृळे गुरुवार दि. २८.१०.२०२१ सकाळी ९.०० वा.