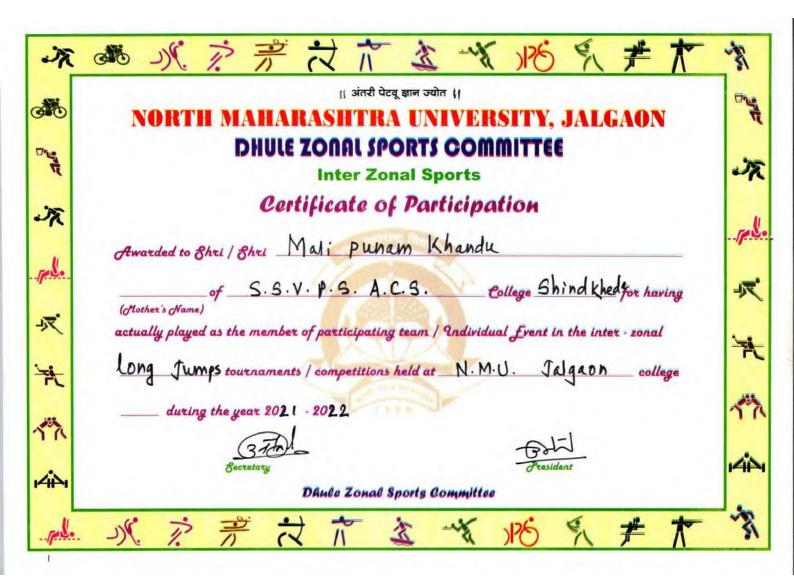

| Team                      |
| actually played as a member of                          |                           |
| actually project                                        | r - Collegiate Tournament |
| which was declard Gold / Silver / Bronze Medal of Inter |                           |
|                                                         |                           |
| during the year 202 - 202                               |                           |
| \$ 2.                                                   | th                        |
| mmo                                                     | OLD TOWN                  |
| Secretary                                               | Chairman                  |

**Dhule Zonal Sports Committee**