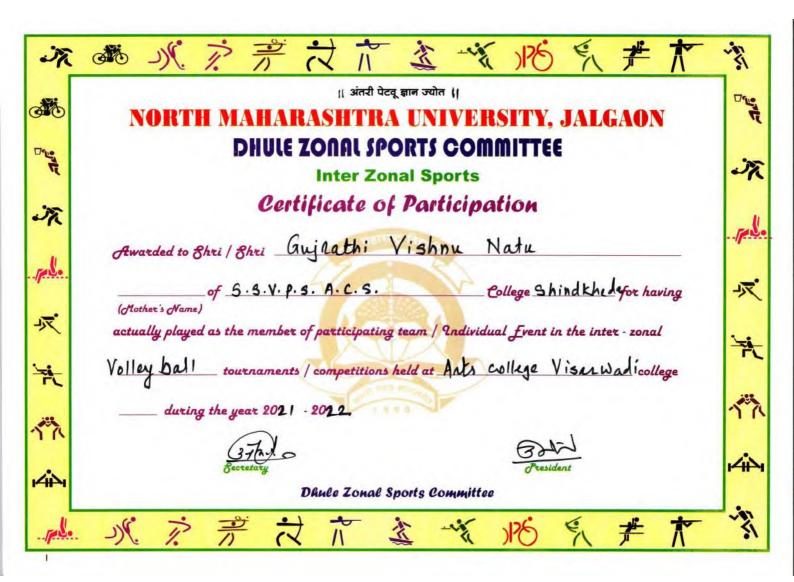

| Team                      |
| actually played as a member of                          |                           |
| actually project                                        | r - Collegiate Tournament |
| which was declard Gold / Silver / Bronze Medal of Inter |                           |
|                                                         |                           |
| during the year 202 - 202                               |                           |
| \$ 2.                                                   | th                        |
| mmo                                                     | OLD TOWN                  |
| Secretary                                               | Chairman                  |

**Dhule Zonal Sports Committee**