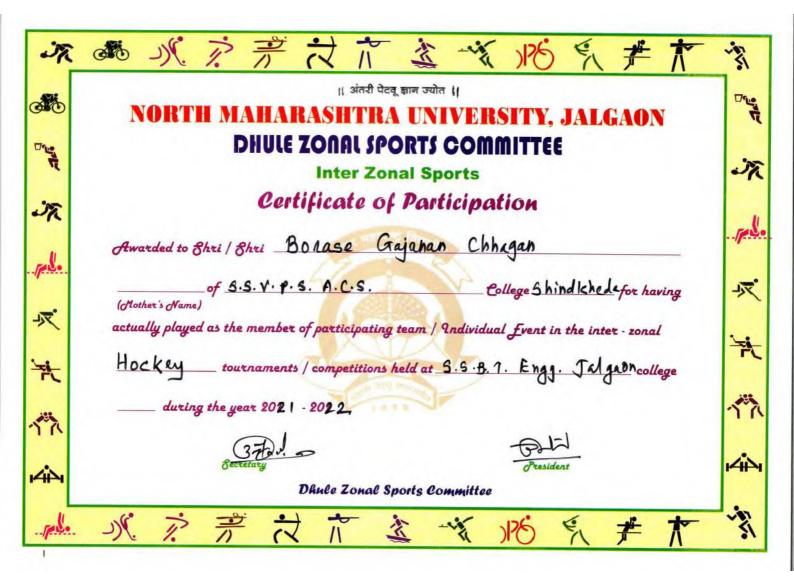

#### List of Awards

| Sr.<br>No. | Name of Student          | Name of<br>Award/<br>Medal | Sports/Cultur<br>al | University/Stat<br>e/National/<br>International<br>with Year | Link of e-<br>certificate/med<br>al |
|------------|--------------------------|----------------------------|---------------------|--------------------------------------------------------------|-------------------------------------|
| 1          | Ravindra Anil Patil      | Bronze<br>Medal            | Power Lifting       | State Level 2022-<br>23                                      |                                     |
| 2          | Sanghpal Harshada Gopal  | Bronze<br>Medal            | Volleyball          | University Level<br>2022-23                                  |                                     |
| 3          | Birhade Punam Ravindra   | Bronze<br>Medal            | Volleyball          | University Level<br>2022-23                                  |                                     |
| 4          | Mali Shubham Itambar     | Third<br>Prize             | Rugby               | National Level                                               |                                     |
| 5          | Borse Gajanan Chhagan    | Third<br>Prize             | Hockey              | National Level                                               |                                     |
| 6          | Desale Bhagyashri Pravin | Third<br>Prize             | Hockey              | National Level                                               |                                     |
| 7          | Girase Nikita Balu       | Third<br>Prize             | Hockey              | National Level                                               |                                     |
| 8          | Panpatil Ashwin Rajendra | Third<br>Prize             | Hockey              | University Level<br>2019-20                                  |                                     |
| 9          | Jadhav Ankit Dhondu      | Third<br>Prize             | Hockey              | University Level<br>2019-20                                  |                                     |
| 10         | Pawar Chetan Devidas     | Third<br>Prize             | Hockey              | University Level<br>2019-20                                  |                                     |
| 11         | Girase Shubham Ramsing   | Third<br>Prize             | Hockey              | University Level<br>2019-20                                  |                                     |
| 12         | Gawali Nishant Sunil     | Third<br>Prize             | Hockey              | University Level<br>2019-20                                  |                                     |
| 13         | Pawar Amol Ulhas         | Third                      | Hockey              | University Level 2019-20                                     |                                     |