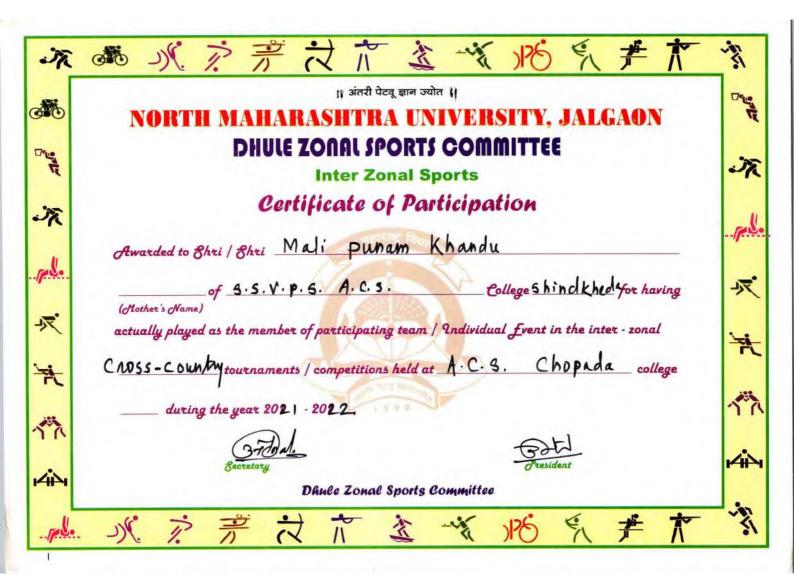

| Team                      |
| actually played as a member of                          |                           |
| actually project                                        | r - Collegiate Tournament |
| which was declard Gold / Silver / Bronze Medal of Inter |                           |
|                                                         |                           |
| during the year 202 - 202                               |                           |
| \$ 2.                                                   | th                        |
| mmo                                                     | OLD TOWN                  |
| Secretary                                               | Chairman                  |

**Dhule Zonal Sports Committee**