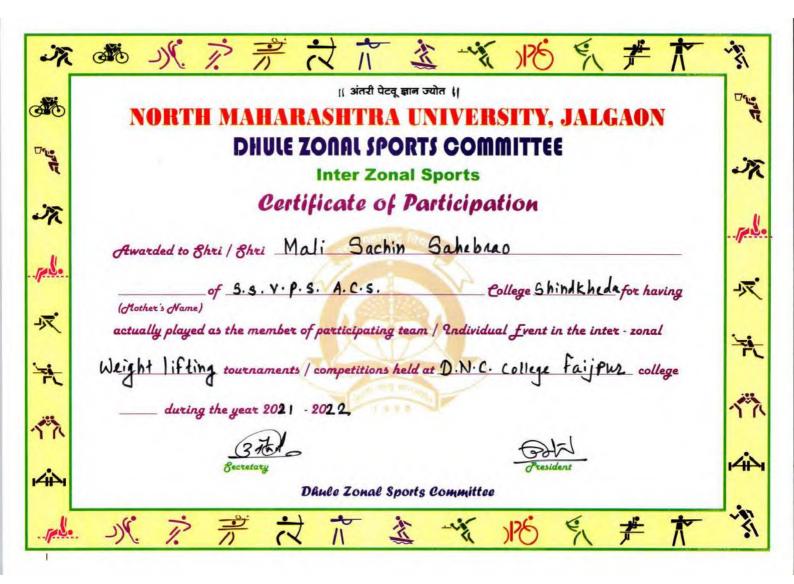

#### List of Awards

| Sr.<br>No. | Name of Student          | Name of<br>Award/<br>Medal | Sports/Cultur<br>al | University/Stat<br>e/National/<br>International<br>with Year | Link of e-<br>certificate/med<br>al |
|------------|--------------------------|----------------------------|---------------------|--------------------------------------------------------------|-------------------------------------|
| 1          | Ravindra Anil Patil      | Bronze<br>Medal            | Power Lifting       | State Level 2022-<br>23                                      |                                     |
| 2          | Sanghpal Harshada Gopal  | Bronze<br>Medal            | Volleyball          | University Level<br>2022-23                                  |                                     |
| 3          | Birhade Punam Ravindra   | Bronze<br>Medal            | Volleyball          | University Level<br>2022-23                                  |                                     |
| 4          | Mali Shubham Itambar     | Third<br>Prize             | Rugby               | National Level                                               |                                     |
| 5          | Borse Gajanan Chhagan    | Third<br>Prize             | Hockey              | National Level                                               |                                     |
| 6          | Desale Bhagyashri Pravin | Third<br>Prize             | Hockey              | National Level                                               |                                     |
| 7          | Girase Nikita Balu       | Third<br>Prize             | Hockey              | National Level                                               |                                     |
| 8          | Panpatil Ashwin Rajendra | Third<br>Prize             | Hockey              | University Level<br>2019-20                                  |                                     |
| 9          | Jadhav Ankit Dhondu      | Third<br>Prize             | Hockey              | University Level<br>2019-20                                  |                                     |
| 10         | Pawar Chetan Devidas     | Third<br>Prize             | Hockey              | University Level<br>2019-20                                  |                                     |
| 11         | Girase Shubham Ramsing   | Third<br>Prize             | Hockey              | University Level<br>2019-20                                  |                                     |
| 12         | Gawali Nishant Sunil     | Third<br>Prize             | Hockey              | University Level<br>2019-20                                  |                                     |
| 13         | Pawar Amol Ulhas         | Third                      | Hockey              | University Level 2019-20                                     |                                     |