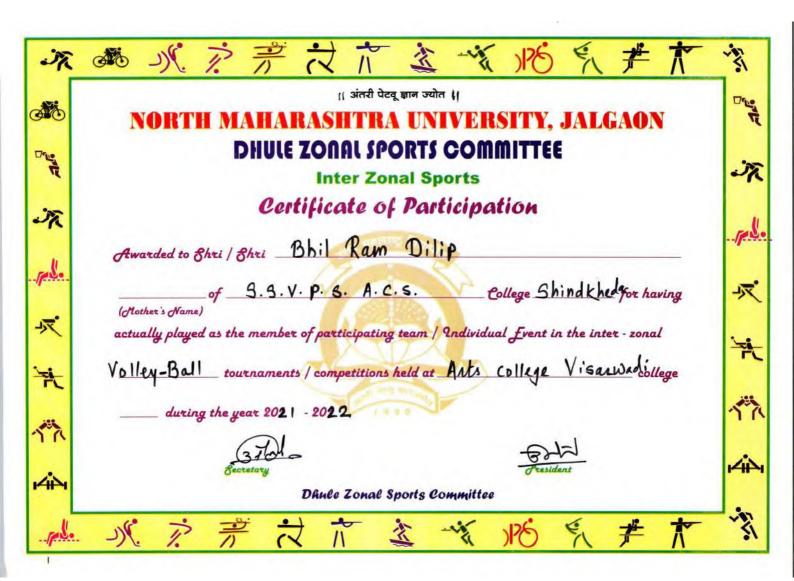

| Team                      |
| actually played as a member of                          |                           |
| actually project                                        | r - Collegiate Tournament |
| which was declard Gold / Silver / Bronze Medal of Inter |                           |
|                                                         |                           |
| during the year 202 - 202                               |                           |
| \$ 2.                                                   | th                        |
| mmo                                                     | OLD TOWN                  |
| Secretary                                               | Chairman                  |

**Dhule Zonal Sports Committee**