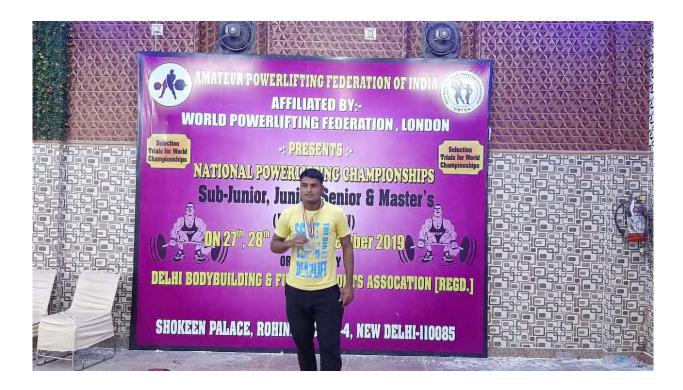

## Amol Pawar won Silver Medal at National Level Power Lifting

S.S.V.P.S's Late S.D.Patil Alias Baburao Deda Arts, Commerce & Late Bhausaheb M.D.Sisode Science College Shindkheda, Dist. Dhule