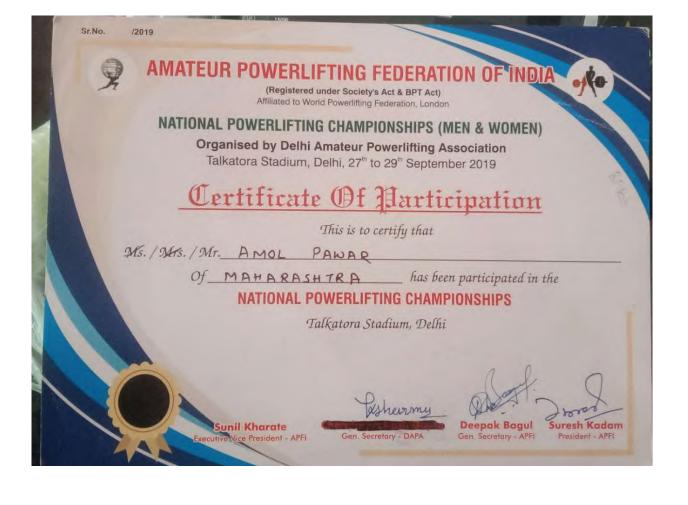

## Amol Pawar won Silver Medal at National Level Power Lifting

S.S.V.P.S's Late S.D.Patil Alias Baburao Deda Arts, Commerce & Late Bhausaheb M.D.Sisode Science College Shindkheda, Dist. Dhule