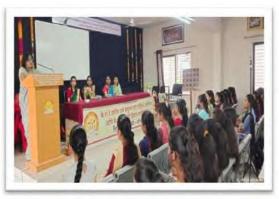

## **Activity Report**

Title of the Activity : Seminar on Hindi Vishay Me Rojgar ke Badhate Avasar

Date of Activity : 01/09/2021

Coordinator : Dr. A. D. Kamble

Name of Resource Person : Dr. Shashikant Sonawane

Ref. No. ACS/SNK/

202

Date:

/ 202

1

**Report of the Programme** 

In proactive steps towards enhancing the academic prospects of the student, Pratap College Amalner in collaboration with the competitive examination cell S.S.V.P.S ACS College Shindkheda organized one day seminar focused on Hindi Vishay Me Rojgar ke Badhate Avasar. The event took place on the 01/09/2021 at the seminar hall of college.

The aim of Seminar at equipping students with effective understanding of employment opportunities for Hindi language featured Dr. Shashikant Sonawane Professor Hindi Dept Pratap College Amalner, as the distinguished resources person. The inauguration of the event was performed by Dr. N. S. Pawar Acting Principal, who president over the entire event 100.

During the inaugural address, Dr. N. S. Pawar encourages the students to embrace diligence and perseverance in their academic pursuit. The resource person Dr. Shashikant Sonawane delivered insights into the significance of Seminar on Hindi language for competitive examination and shared valuable tactics for job opportunities.