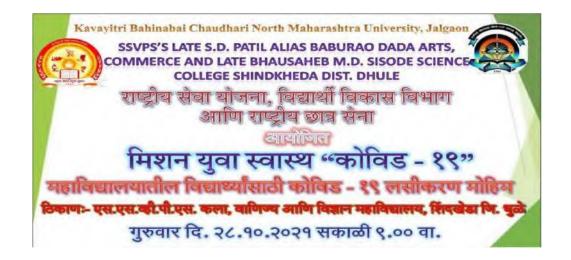

# शिंदखेडा एस.एस.व्ही.पी.एस महाविद्यालयात सॉफ्ट स्किल वर कार्यशाळा

## विद्यार्थी विकास विभाग आणि संगणकशास्त्र विभाग यांच्या संयुक्त विद्यमानाने सॉफ्ट स्किल्स कार्यशाळेचे आयोजन

शिंदखेडा (दै.पुळे दबंडी): श्री जि. वि. प्र. संस्थेच्या कै. कां, दे, पाटील उर्फ बाबराव दादा साहित्य, बाणिज्य आणि के. भाऊसाहेब म.दि. सिसोदे विज्ञान महाविद्यालयात क. ब, चौ, उमवि विद्यार्थी विकास विभाग व संगणकशास्त्र विभाग यांच्या संपुक्त विद्यमाने सॉफ्ट स्किल्स (Soft Skills) कार्यशाळेचे आयोजन करण्यात आले.यात महाविद्यालवातील प्राध्यापक, प्राध्यापिका, विद्यार्थी व विद्यार्थिनींनी मोठ्या प्रमाणात सहभाग नींदवला.