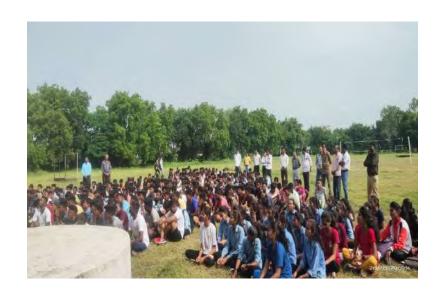

## विद्यार्थी विकास विभाग आणि संगणकशास्त्र विभाग यांच्या संयुक्त विद्यमानाने सॉफ्ट स्किल्स कार्यशाळेचे आयोजन

शिंदखेडा (दै.पुळे दबंडी): श्री जि. वि. प्र. संस्थेच्या कै. कां, दे, पाटील उर्फ बाबराव दादा साहित्य, बाणिज्य आणि के. भाऊसाहेब म.दि. सिसोदे विज्ञान महाविद्यालयात क. ब, चौ, उमवि विद्यार्थी विकास विभाग व संगणकशास्त्र विभाग यांच्या संपुक्त विद्यमाने सॉफ्ट स्किल्स (Soft Skills) कार्यशाळेचे आयोजन करण्यात आले.यात महाविद्यालवातील प्राध्यापक, प्राध्यापिका, विद्यार्थी व विद्यार्थिनींनी मोठ्या प्रमाणात सहभाग नींदवला.

प्रमुख बक्ते म्हणून डॉ. बाबासाहेब आंबेडकर मेमोरियल कॉलेज ऑफ लॉ - धुळे येथील डॉ. वैभव सबनीस उपस्थित होते. तर कार्यशाळेचे अध्यक्ष महाविद्यालयाच्या

व्यासपीठावर महाविद्यालयाचे प्राचार्य डॉ. तुषार पाटील, उपप्राचार्य डॉ. बी. ए. पाटील. उपप्राचार्य डॉ. एस. व्हीं. बोरसे, कनिष्ठ महाविद्यालयाचे उपप्राचार्य थी. एस. टी. राऊळ, गणित विभाग प्रमख प्रा. जितेंद्र पाटील, IQAC Coordinator

कार्यकारणीचे उपाध्यक्ष श्री, डॉ. एस. बी. सावंत, विद्यार्थी अशोक पार्टील हे होते. या प्रसंगी विकास अधिकारी डॉ. सचिन जाधव, संगणकशास्त्र विभाग प्रमुख डॉ.मनोज देसले, डॉ.किशोर महाजन, प्रा. योगेश देसले आदी उपस्थित होते, कार्यशाळेचे उद्घाटन प्रमुख बक्ते डॉ. बैभव सबनीस यांच्या हस्ते झाले. विद्यार्थांनी येत असलेली विविध कामे जसे संगणक हाताळणे, लिखाण काम करणे आदी हे हार्ड स्किल्स आहेत पण त्याबरोबरच विद्यार्थ्यांनी सॉफ्ट स्किल्स देखील संपादन करावेत. ज्यामध्ये बेळ व्यवस्थापन, संप्रेषण कौशल्य, स्वॉट एनॅलिसेस अशा विविध कौशल्यांचा समावेश होते जी यशस्वीतेसाठी आवश्यक आहेत. विविध उदाहरणे आणि वास्वले तसेच कबिरांचे दोहे असो वा संतांचे अमंग, श्लोक,

विद्यार्थ्यांनी न घाबरता परिस्थितीतीशी सामना करून यश मिळवावे. कार्यशाळेचा समारोप राष्ट्रगीताने करण्यात आला, या कार्यशाळेचे सुत्रसंचालन संगणकशास्त्रातील विद्यार्थीनी क. हर्षाली कौशल, किरण परदेशी व आभार प्रदर्शन संगणकशास्त्रातील विद्यार्थीनी कु. मिताली कौशल, प्रमिला राजपुत यांनी केले या कार्यशाळेत एकूण ७३ मुलीनी सहभाग नोंदबला.