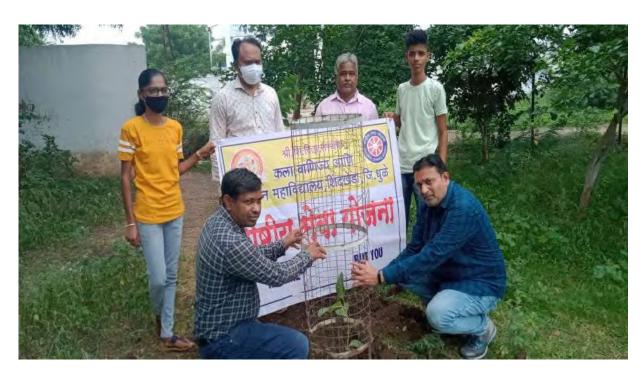

डॉ. संदिप पाटोळे सहायक कार्यक्रम अधिकारी प्रा. डॉ. योगेश अहिरराव आणि राष्ट्रीय

# एस.एस.व्ही.पी.एस.

## महाविद्यालयात स्वच्छता अभियान



सेवा योजना विभाग चे स्वयं सेवक मोठ्या संख्येने उपस्थित होते. ग्राउंड परिसरातील १० गोण्या एवढा प्लास्टिक कचरा गोळा केला असून विद्यार्थ्यानं मध्ये प्लास्टिक प्रदूषणाचे

दुष्परिणाम या विषयी जाणीव आणि जागृती निर्माण व्हावी तसेच स्वच्छ भारत श्रेष्ठ भारत ही संकल्पना रुजावी म्हणून या कार्यक्रमाचे आयोजन करण्यात आले होते.



Officiating Principal

#### S.S.V.P. Sanstha's

# Late S.D. Patil Alias Baburao Dada Arts, Commerce and Late Bhausaheb M.D. Sisode Science College

Shindkheda - 425406, Dist. Dhule (M.S.) Tel.: (02566) 222239 web: www.ssvpsacs.ac.in e-mail: ssvps.snk@gmail.com

Ref. No. ACS/SNK/

202

Date:

/ 202

#### **Tree Plantation Date- 01/07/2022**





## **Adopted Village Cleanliness Campaign Date- 11/03/2022**



## Construction of River Bund in the adopted Village Date- 13/03/2022



## Street Play 'Save Girl Child' Date- 14/03/2022





## Late S.D. Patil Alias Baburao Dada Arts, Commerce and Late Bhausaheb M.D. Sisode Science College

Shindkheda - 425406, Dist. Dhule (M.S.) Tel.: (02566) 222239 web: www.ssvpsacs.ac.in e-mail: ssvps.snk@gmail.com

Ref. No. ACS/SNK/

202

Date:

/ 202

## **National Voter's Day Celebration**