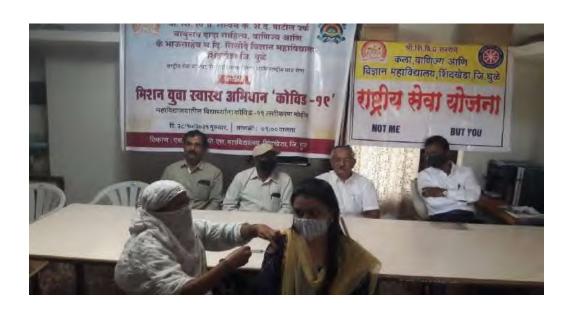

## विद्यार्थी विकास विभाग आणि संगणकशास्त्र विभाग यांच्या संयुक्त विद्यमानाने सॉफ्ट स्किल्स कार्यशाळेचे आयोजन

शिंदखेडा (दै.पुळे दबंडी): श्री जि. वि. प्र. संस्थेच्या कै. कां, दे, पाटील उर्फ बाबराव दादा साहित्य, बाणिज्य आणि के. भाऊसाहेब म.दि. सिसोदे विज्ञान महाविद्यालयात क. ब, चौ, उमवि विद्यार्थी विकास विभाग व संगणकशास्त्र विभाग यांच्या संपुक्त विद्यमाने सॉफ्ट स्किल्स (Soft Skills) कार्यशाळेचे आयोजन करण्यात आले.यात महाविद्यालवातील प्राध्यापक, प्राध्यापिका, विद्यार्थी व विद्यार्थिनींनी मोठ्या प्रमाणात सहभाग नींदवला.

प्रमुख बक्ते म्हणून डॉ. बाबासाहेब आंबेडकर मेमोरियल कॉलेज ऑफ लॉ - धुळे येथील डॉ. वैभव सबनीस उपस्थित होते. तर कार्यशाळेचे अध्यक्ष महाविद्यालयाच्या

व्यासपीठावर महाविद्यालयाचे प्राचार्य डॉ. तुषार पाटील, उपप्राचार्य डॉ. बी. ए. पाटील. उपप्राचार्य डॉ. एस. व्हीं. बोरसे, कनिष्ठ महाविद्यालयाचे उपप्राचार्य थी. एस. टी. राऊळ, गणित विभाग प्रमख प्रा. जितेंद्र पाटील, IQAC Coordinator

कार्यकारणीचे उपाध्यक्ष श्री, डॉ. एस. बी. सावंत, विद्यार्थी अशोक पार्टील हे होते. या प्रसंगी विकास अधिकारी डॉ. सचिन जाधव, संगणकशास्त्र विभाग प्रमुख डॉ.मनोज देसले, डॉ.किशोर महाजन, प्रा. योगेश देसले आदी उपस्थित होते, कार्यशाळेचे उद्घाटन प्रमुख बक्ते डॉ. बैभव सबनीस यांच्या हस्ते झाले. विद्यार्थांनी येत असलेली विविध कामे जसे संगणक हाताळणे, लिखाण काम करणे आदी हे हार्ड स्किल्स आहेत पण त्याबरोबरच विद्यार्थ्यांनी सॉफ्ट स्किल्स देखील संपादन करावेत. ज्यामध्ये बेळ व्यवस्थापन, संप्रेषण कौशल्य, स्वॉट एनॅलिसेस अशा विविध कौशल्यांचा समावेश होते जी यशस्वीतेसाठी आवश्यक आहेत. विविध उदाहरणे आणि वास्वले तसेच कबिरांचे दोहे असो वा संतांचे अमंग, श्लोक,