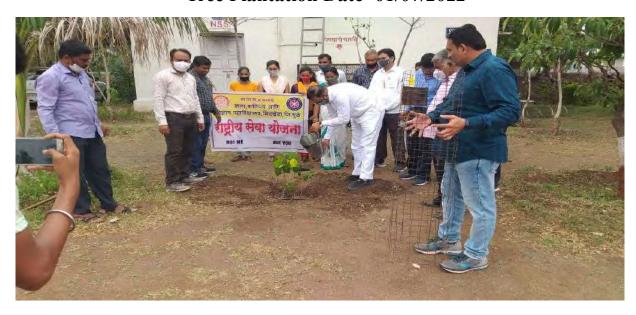

#### 2022-23

#### Shri Shivaji Vidya Prasarak Sanstha's Late S. D. Patil Alias Baburao Dada Arts, Commerce and Late Bhausaheb M. D.Sisode Science College, Shindkheda, Dist. Dhule.

Activity Name- Impostance of Yola

21/06/2022