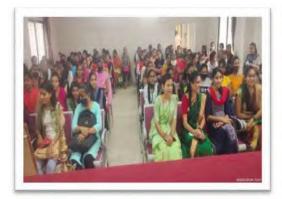

## विद्यार्थी विकास विभाग आणि संगणकशास्त्र विभाग यांच्या संयुक्त विद्यमानाने सॉफ्ट स्किल्स कार्यशाळेचे आयोजन

शिंदखेडा (दै.पुळे दबंडी): श्री जि. वि. प्र. संस्थेच्या कै. कां, दे, पाटील उर्फ बाबराव दादा साहित्य, बाणिज्य आणि के. भाऊसाहेब म.दि. सिसोदे विज्ञान महाविद्यालयात क. ब, चौ, उमवि विद्यार्थी विकास विभाग व संगणकशास्त्र विभाग यांच्या संपुक्त विद्यमाने सॉफ्ट स्किल्स (Soft Skills) कार्यशाळेचे आयोजन करण्यात आले.यात महाविद्यालवातील प्राध्यापक, प्राध्यापिका, विद्यार्थी व विद्यार्थिनींनी मोठ्या प्रमाणात सहभाग नींदवला.

विद्यार्थ्यांनी न घाबरता परिस्थितीतीशी सामना करून यश मिळवावे. कार्यशाळेचा समारोप राष्ट्रगीताने करण्यात आला, या कार्यशाळेचे सुत्रसंचालन संगणकशास्त्रातील विद्यार्थीनी क. हर्षाली कौशल, किरण परदेशी व आभार प्रदर्शन संगणकशास्त्रातील विद्यार्थीनी कु. मिताली कौशल, प्रमिला राजपुत यांनी केले या कार्यशाळेत एकूण ७३ मुलीनी सहभाग नोंदबला.