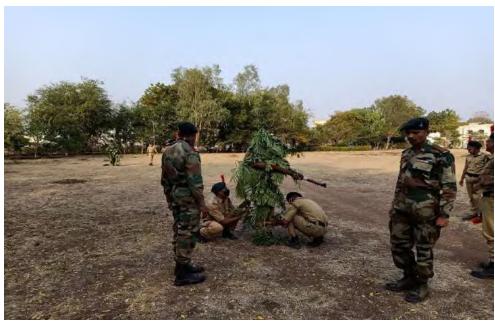

Prof. Dr. N. S. Pawar M.Sc. Ph.D.

Officiating Principal

Ref. No. ACS/SNK/

202

Date

/ 202

1

Report with photographs on Programmes /activities conducted to enhance soft skills, Language and communication skills, and Life skills (Yoga, physical fitness, health and hygiene, self-employment and entrepreneurial skills)