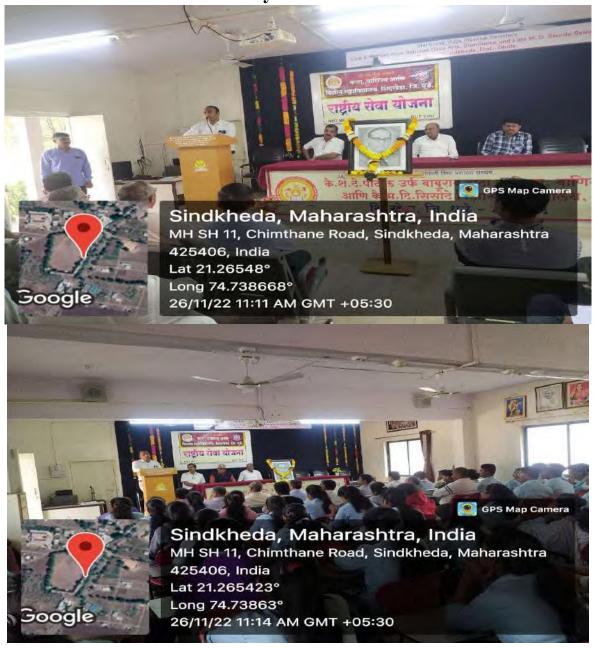

# शिंदखेडा एस.एस.व्ही.पी.एस महाविद्यालयात सॉफ्ट स्किल वर कार्यशाळा

## विद्यार्थी विकास विभाग आणि संगणकशास्त्र विभाग यांच्या संयुक्त विद्यमानाने सॉफ्ट स्किल्स कार्यशाळेचे आयोजन

शिंदखेडा (दै.पुळे दबंडी): श्री जि. वि. प्र. संस्थेच्या कै. कां, दे, पाटील उर्फ बाबराव दादा साहित्य, बाणिज्य आणि के. भाऊसाहेब म.दि. सिसोदे विज्ञान महाविद्यालयात क. ब, चौ, उमवि विद्यार्थी विकास विभाग व संगणकशास्त्र विभाग यांच्या संपुक्त विद्यमाने सॉफ्ट स्किल्स (Soft Skills) कार्यशाळेचे आयोजन करण्यात आले.यात महाविद्यालवातील प्राध्यापक, प्राध्यापिका, विद्यार्थी व विद्यार्थिनींनी मोठ्या प्रमाणात सहभाग नींदवला.

प्रमुख बक्ते म्हणून डॉ. बाबासाहेब आंबेडकर मेमोरियल कॉलेज ऑफ लॉ - धुळे येथील डॉ. वैभव सबनीस उपस्थित होते. तर कार्यशाळेचे अध्यक्ष महाविद्यालयाच्या

व्यासपीठावर महाविद्यालयाचे प्राचार्य डॉ. तुषार पाटील, उपप्राचार्य डॉ. बी. ए. पाटील. उपप्राचार्य डॉ. एस. व्हीं. बोरसे, कनिष्ठ महाविद्यालयाचे उपप्राचार्य थी. एस. टी. राऊळ, गणित विभाग प्रमख प्रा. जितेंद्र पाटील, IQAC Coordinator

कार्यकारणीचे उपाध्यक्ष श्री, डॉ. एस. बी. सावंत, विद्यार्थी अशोक पार्टील हे होते. या प्रसंगी विकास अधिकारी डॉ. सचिन जाधव, संगणकशास्त्र विभाग प्रमुख डॉ.मनोज देसले, डॉ.किशोर महाजन, प्रा. योगेश देसले आदी उपस्थित होते, कार्यशाळेचे उद्घाटन प्रमुख बक्ते डॉ. बैभव सबनीस यांच्या हस्ते झाले. विद्यार्थांनी येत असलेली विविध कामे जसे संगणक हाताळणे, लिखाण काम करणे आदी हे हार्ड स्किल्स आहेत पण त्याबरोबरच विद्यार्थ्यांनी सॉफ्ट स्किल्स देखील संपादन करावेत. ज्यामध्ये बेळ व्यवस्थापन, संप्रेषण कौशल्य, स्वॉट एनॅलिसेस अशा विविध कौशल्यांचा समावेश होते जी यशस्वीतेसाठी आवश्यक आहेत. विविध उदाहरणे आणि वास्वले तसेच कबिरांचे दोहे असो वा संतांचे अमंग, श्लोक,