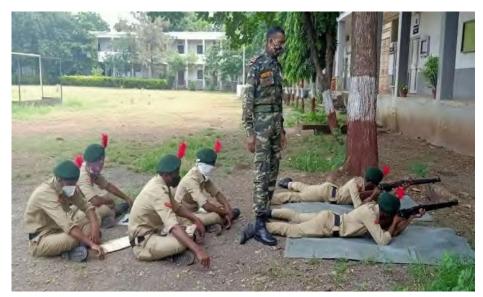

|  |
| 8   | News                    |                                                                                                                                                                                                                                                                                                                                                                                                                                                                                                               |  |







## SSVPS's ACS College Shindkheda, Dist Dhule

Attendance Report

|                                                                                                                           | f Resource Person:-                   |             |                                                          |
|---------------------------------------------------------------------------------------------------------------------------|---------------------------------------|-------------|----------------------------------------------------------|
| Day:-                                                                                                                     | MCC Training Camp<br>Date: 10/01/2022 | Time:-      |                                                          |
| Sr. No.