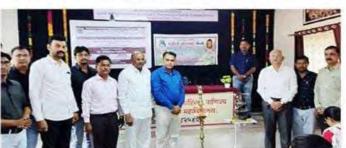

## **Activity Report**

Title of the Activity : Seminar on Hindi Vishay Me Rojgar ke Badhate Avasar

Date of Activity : 01/09/2021

Coordinator : Dr. A. D. Kamble

Name of Resource Person : Dr. Shashikant Sonawane

Ref. No. ACS/SNK/

202

Date:

/ 202

1

**Report of the Programme** 

In proactive steps towards enhancing the academic prospects of the student, Pratap College Amalner in collaboration with the competitive examination cell S.S.V.P.S ACS College Shindkheda organized one day seminar focused on Hindi Vishay Me Rojgar ke Badhate Avasar. The event took place on the 01/09/2021 at the seminar hall of college.

The aim of Seminar at equipping students with effective understanding of employment opportunities for Hindi language featured Dr. Shashikant Sonawane Professor Hindi Dept Pratap College Amalner, as the distinguished resources person. The inauguration of the event was performed by Dr. N. S. Pawar Acting Principal, who president over the entire event 100.

During the inaugural address, Dr. N. S. Pawar encourages the students to embrace diligence and perseverance in their academic pursuit. The resource person Dr. Shashikant Sonawane delivered insights into the significance of Seminar on Hindi language for competitive examination and shared valuable tactics for job opportunities.