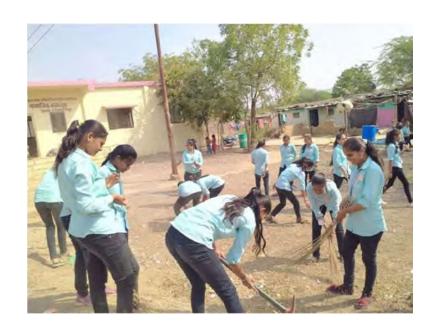

#### Activity Report

| Sr. | Activity                | Details                                      |  |  |
|-----|-------------------------|----------------------------------------------|--|--|
| No. | ·                       |                                              |  |  |
| 1   | Title of Activity       | Importance of Yoga for College Students      |  |  |
|     | ·                       | Teachers                                     |  |  |
| 2   | Date of Activity        | 21/06/2022                                   |  |  |
| 3   | Coordinator             | Prof.R. R. Patil                             |  |  |
| 4   | Name of Resource Person | Bapusaheb Mr. Prafullakuarji Sisode          |  |  |
| 5   | Report                  | Yoga training was conducted in our           |  |  |
|     |                         | college. Prof. Vandana Patil of Junior       |  |  |
|     |                         | College guide about the various 'asanas',    |  |  |
|     |                         | 'suryanamaskar', 'mudras' and                |  |  |
|     |                         | 'pranayam'. Yoga is beneficial for           |  |  |
|     |                         | physicals and mental strength and            |  |  |
|     |                         | concentration. The coordinator of this       |  |  |
|     |                         | activity Prof. R. R. Patil given instruction |  |  |
|     |                         | to the participants. The activity was        |  |  |
|     |                         | inaugurated by Hon'ble Chairman              |  |  |
|     |                         | Bapusaheb Mr. Prafullakumarji Sisode.        |  |  |
|     |                         | The Principal, Vice Principal, Teaching      |  |  |
|     |                         | and non-teaching staff have taken efforts    |  |  |
|     |                         | for this activity.                           |  |  |
| 6   | No. of Participants     | 37 students and 15 teachers                  |  |  |
| 7   | List of Participants    | Attached                                     |  |  |
| 8   | News                    |                                              |  |  |

#### Shri Shivaji Vidya Prasarak Sanstha's Late S. D. Patil Alias Baburao Dada Arts, Commerce and Late Bhausaheb M. D.Sisode Science College, Shindkheda, Dist. Dhule.

Activity Name- Impostance of Yola

21/06/2022