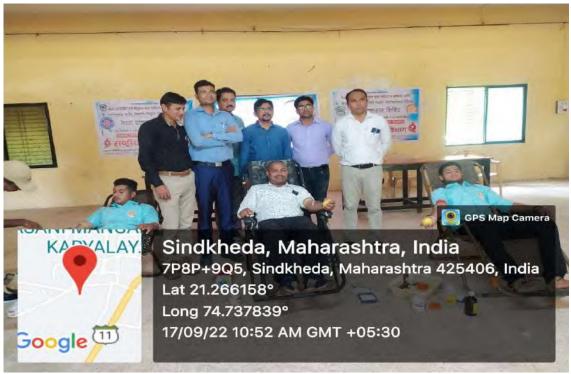

Prof. Dr. N. S. Pawar M.Sc. Ph.D.

Officiating Principal

Ref. No. ACS/SNK/

202

Date

/ 202

1

Report with photographs on Programmes /activities conducted to enhance soft skills, Language and communication skills, and Life skills (Yoga, physical fitness, health and hygiene, self-employment and entrepreneurial skills)