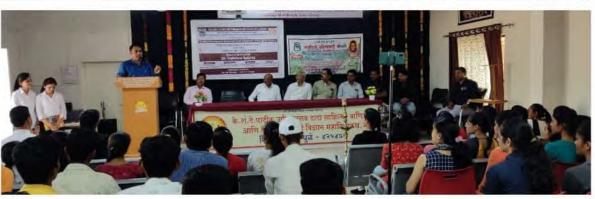

#### Student Development Department and Department of Computer Science

Organizes University Level Workshop On Soft Skills Friday, 8th April 2022 @ 9:30AM

# Resource Person Dr. Vaibhav Sabnis

Convenor
Dr.M.S.Desale
Head Dept.Of Comp Sci.

Co-ordinator Prof. Dr.S.K.Jadhav Chief Guest
Hon'ble Bapusaheb A.Y.Patil
Vice President

Chairman
Prin Dr. T. M. Patil
Acting Principal

कार्यकारणीचे उपाध्यक्ष श्री, डॉ. एस. बी. सावंत, विद्यार्थी अशोक पार्टील हे होते. या प्रसंगी विकास अधिकारी डॉ. सचिन जाधव, संगणकशास्त्र विभाग प्रमुख डॉ.मनोज देसले, डॉ.किशोर महाजन, प्रा. योगेश देसले आदी उपस्थित होते, कार्यशाळेचे उद्घाटन प्रमुख बक्ते डॉ. बैभव सबनीस यांच्या हस्ते झाले. विद्यार्थांनी येत असलेली विविध कामे जसे संगणक हाताळणे, लिखाण काम करणे आदी हे हार्ड स्किल्स आहेत पण त्याबरोबरच विद्यार्थ्यांनी सॉफ्ट स्किल्स देखील संपादन करावेत. ज्यामध्ये बेळ व्यवस्थापन, संप्रेषण कौशल्य, स्वॉट एनॅलिसेस अशा विविध कौशल्यांचा समावेश होते जी यशस्वीतेसाठी आवश्यक आहेत. विविध उदाहरणे आणि वास्वले तसेच कबिरांचे दोहे असो वा संतांचे अमंग, श्लोक,