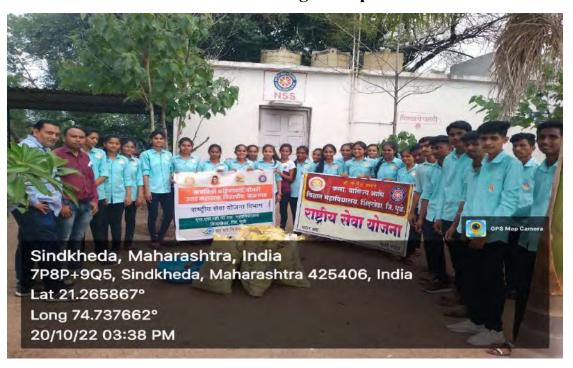

Distande |                                       |             | Late S.D.Patil allas da Arts.Commerce & i Stande Science |



## Late S.D. Patil Alias Baburao Dada Arts, Commerce and Late Bhausaheb M.D. Sisode Science College

Shindkheda - 425406, Dist. Dhule (M.S.) Tel.: (02566) 222239 web: www.ssvpsacs.ac.in e-mail: ssvps.snk@gmail.com

Ref. No. ACS/SNK/

202

Date:

/ 202

#### Organization of blood donation camp Date- 17/09/2022







## Late S.D. Patil Alias Baburao Dada Arts, Commerce and Late Bhausaheb M.D. Sisode Science College

Shindkheda - 425406, Dist. Dhule (M.S.) Tel.: (02566) 222239 web: www.ssvpsacs.ac.in e-mail: ssvps.snk@gmail.com

M.Sc. Ph.D.

Officiating Principal

Ref. No. ACS/SNK/

202

Date:

/ 202

#### Plastic Free Cleanliness of College Campus Date- 20/10/2022



शिंदखेडा(दै.शब्दगंगा वृत्त सेवा) : शिंदखेडा येथील एस एस व्ही पी. एस साहित्य वाणिज्य आणि विज्ञान महाविद्यालय येथे राष्ट्रीय सेवा योजनेच्या स्वयं सेवक विद्यार्थी विद्यार्थिनी परिसरात महाविद्यालय प्लास्टिक कचरा गोळा केला व महाविद्यालय परिसर प्लास्टिक मुक्त करण्याचा संकल्प केला आहे. हा कार्यक्रम स्वच्छ भारत अभियान २ या मोहिमअंतर्गत महाविद्यालयाचे प्राचार्य डॉ. त्षार पाटील सर यांच्या मार्गदर्शनाने घेण्यात आला होता. या कार्यक्रमासाठी राष्ट्रीय सेवा योजना कार्यक्रम अधिकारी प्रा. डॉ. संदिप पाटोळे सहायक कार्यक्रम अधिकारी प्रा. डॉ. योगेश अहिरराव आणि राष्ट्रीय

# एस.एस.व्ही.पी.एस.

## महाविद्यालयात स्वच्छता अभियान



सेवा योजना विभाग चे स्वयं सेवक मोठ्या संख्येने उपस्थित होते. ग्राउंड परिसरातील १० गोण्या एवढा प्लास्टिक कचरा गोळा केला असून विद्यार्थ्यानं मध्ये प्लास्टिक प्रदूषणाचे

दुष्परिणाम या विष