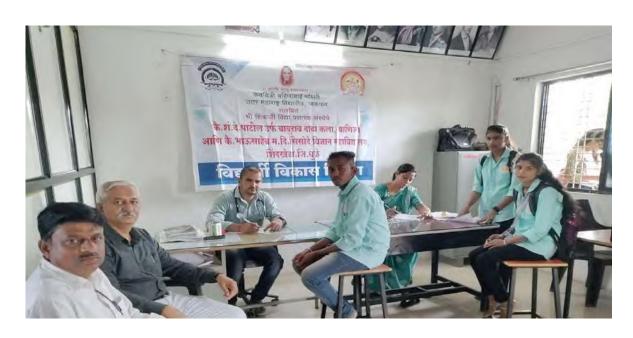

## **Activity Report**

Title of the Activity : Seminar on Hindi Vishay Me Rojgar ke Badhate Avasar

Date of Activity : 01/09/2021

Coordinator : Dr. A. D. Kamble

Name of Resource Person : Dr. Shashikant Sonawane

Ref. No. ACS/SNK/

202

Date:

/ 202

1

**Report of the Programme** 

In proactive steps towards enhancing the academic prospects of the student, Pratap College Amalner in collaboration with the competitive examination cell S.S.V.P.S ACS College Shindkheda organized one day seminar focused on Hindi Vishay Me Rojgar ke Badhate Avasar. The event took place on the 01/09/2021 at the seminar hall of college.

The aim of Seminar at equipping students with effective understanding of employment opportunities for Hindi language featured Dr. Shashikant Sonawane Professor Hindi Dept Pratap College Amalner, as the distinguished resources person. The inauguration of the event was performed by Dr. N. S. Pawar Acting Principal, who president over the entire event 100.

During the inaugural address, Dr. N. S. Pawar encourages the students to embrace diligence and perseverance in their academic pursuit. The resource person Dr. Shashikant Sonawane delivered insights into the significance of Seminar on Hindi language for competitive examination and shared valuable tactics for job opportunities.