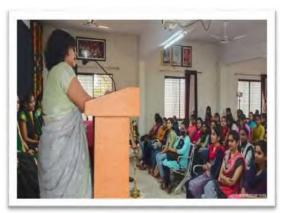

### One day Workshop on Soft Skills

#### Student Development Department and Department of Computer Science

Organizes University Level Workshop On Soft Skills Friday, 8th April 2022 @ 9:30AM

# Resource Person Dr. Vaibhav Sabnis

Convenor
Dr.M.S.Desale
Head Dept.Of Comp Sci.

Co-ordinator Prof. Dr.S.K.Jadhav Chief Guest
Hon'ble Bapusaheb A.Y.Patil
Vice President

Chairman
Prin Dr. T. M. Patil
Acting Principal

## विद्यार्थी विकास विभाग आणि संगणकशास्त्र विभाग यांच्या संयुक्त विद्यमानाने सॉफ्ट स्किल्स कार्यशाळेचे आयोजन

शिंदखेडा (दै.पुळे दबंडी): श्री जि. वि. प्र. संस्थेच्या कै. कां, दे, पाटील उर्फ बाबराव दादा साहित्य, बाणिज्य आणि के. भाऊसाहेब म.दि. सिसोदे विज्ञान महाविद्यालयात क. ब, चौ, उमवि विद्यार्थी विकास विभाग व संगणकशास्त्र विभाग यांच्या संपुक्त विद्यमाने सॉफ्ट स्किल्स (Soft Skills) कार्यशाळेचे आयोजन करण्यात आले.यात महाविद्यालवातील प्राध्यापक, प्राध्यापिका, विद्यार्थी व विद्यार्थिनींनी मोठ्या प्रमाणात सहभाग नींदवला.

प्रमुख बक्ते म्हणून डॉ. बाबासाहेब आंबेडकर मेमोरियल कॉलेज ऑफ लॉ - धुळे येथील डॉ. वैभव सबनीस उपस्थित होते. तर कार्यशाळेचे अध्यक्ष महाविद्यालयाच्या

व्यासपीठावर महाविद्यालयाचे प्राचार्य डॉ. तुषार पाटील, उपप्राचार्य डॉ. बी. ए. पाटील. उपप्राचार्य डॉ. एस. व्हीं. बोरसे, कनिष्ठ महाविद्यालयाचे उपप्राचार्य थी. एस. टी. राऊळ, गणित विभाग प्रमख प्रा. जितेंद्र पाटील, IQAC Coordinator