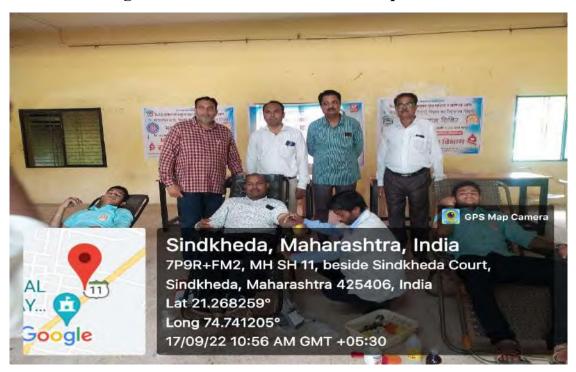

Prof. Dr. N. S. Pawar M.Sc. Ph.D.

Officiating Principal

Ref. No. ACS/SNK/

202

Date

/ 202

1

Report with photographs on Programmes /activities conducted to enhance soft skills, Language and communication skills, and Life skills (Yoga, physical fitness, health and hygiene, self-employment and entrepreneurial skills)