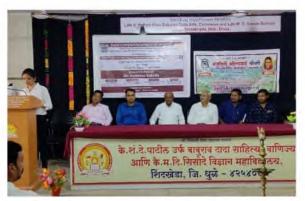

#### Student Development Department and Department of Computer Science

Organizes University Level Workshop On Soft Skills Friday, 8th April 2022 @ 9:30AM

# Resource Person Dr. Vaibhav Sabnis

Convenor
Dr.M.S.Desale
Head Dept.Of Comp Sci.

Co-ordinator Prof. Dr.S.K.Jadhav Chief Guest
Hon'ble Bapusaheb A.Y.Patil
Vice President

Chairman
Prin Dr. T. M. Patil
Acting Principal

# शिंदखेडा एस.एस.व्ही.पी.एस महाविद्यालयात सॉफ्ट स्किल वर कार्यशाळा

## विद्यार्थी विकास विभाग आणि संगणकशास्त्र विभाग यांच्या संयुक्त विद्यमानाने सॉफ्ट स्किल्स कार्यशाळेचे आयोजन

शिंदखेडा (दै.पुळे दबंडी): श्री जि. वि. प्र. संस्थेच्या कै. कां, दे, पाटील उर्फ बाबराव दादा साहित्य, बाणिज्य आणि के. भाऊसाहेब म.दि. सिसोदे विज्ञान महाविद्यालयात क. ब, चौ, उमवि विद्यार्थी विकास विभाग व संगणकशास्त्र विभाग यांच्या संपुक्त विद्यमाने सॉफ्ट स्किल्स (Soft Skills) कार्यशाळेचे आयोजन करण्यात आले.यात महाविद्यालवातील प्राध्यापक, प्राध्यापिका, विद्यार्थी व विद्यार्थिनींनी मोठ्या प्रमाणात सहभाग नींदवला.

प्रमुख बक्ते म्हणून डॉ. बाबासाहेब आंबेडकर मेमोरियल कॉलेज ऑफ लॉ - धुळे येथील डॉ. वैभव सबनीस उपस्थित होते. तर कार्यशाळेचे अध्यक्ष महाविद्यालयाच्या

व्यासपीठावर महाविद्यालयाचे प्राचार्य डॉ. तुषार पाटील, उपप्राचार्य डॉ. बी. ए. पाटील. उपप्राचार्य डॉ. एस. व्हीं. बोरसे, कनिष्ठ महाविद्यालयाचे उपप्राचार्य थी. एस. टी. राऊळ, गणित विभाग प्रमख प्रा. जितेंद्र पाटील, IQAC Coordinator

कार्यकारणीचे उपाध्यक्ष श्री, डॉ. एस. बी. सावंत, विद्यार्थी अशोक पार्टील हे होते. या प्रसंगी विकास अधिकारी डॉ. सचिन जाधव, संगणकशास्त्र विभाग प्रमुख डॉ.मनोज देसले, डॉ.किशोर महाजन, प्रा. योगेश देसले आदी उपस्थित होते, कार्यशाळेचे उद्घाटन प्रमुख बक्ते डॉ. बैभव सबनीस यांच्या हस्ते झाले. विद्यार्थांनी येत असलेली विविध कामे जसे संगणक हाताळणे, लिखाण काम करणे आदी हे हार्ड स्किल्स आहेत पण त्याबरोबरच विद्यार्थ्यांनी सॉफ्ट स्किल्स देखील संपादन करावेत. ज्यामध्ये बेळ व्यवस्थापन, संप्रेषण कौशल्य, स्वॉट एनॅलिसेस अशा विविध कौशल्यांचा समावेश होते जी यशस्वीतेसाठी आवश्यक आहेत. विविध उदाहरणे आणि वास्वले तसेच कबिरांचे दोहे असो वा संतांचे अमंग, श्लोक,